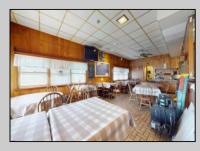

## COMMENTS

Investment Opportunity of 2024 to Own and Operate the Iconic Former Mickey & Minnie\'s Restaurant on busy White Horse Pike location with Class C liquor license that includes all restaurant equipment (Fryers, Double refrigerators, 10 gas burners, Bain brie, beer cooler, Bar taps, Soda fountains, sound system, Large Walk in refrigerator etc. Plus all interior furnishings, tables, dishes, glassware, coffee machines, serving equipment, etc. Restaurant has 3 bathrooms ,pool table, wood floors and room for 98 guests . Attached to the restaurant are stairs leading to a spacious 4 bedroom apartment with large living room with a fireplace, Large kitchen Bed and full bathroom with walk in shower and walk in closet. Plus central air. Plus 2 other bonus buildings! 733-A Cottage has 1 bedroom with vaulted ceiling ,tiled bathroom, washer & dryer and is in the middle of being renovated. 733-B Cottage has 2 bedrooms plus use of the garage and has a tenant on a yearly lease. Both Cottages have separate utilities. Owner pays Water & Sewer. Restaurant and apartment are on one meter. The whole building has an alarm system. Note: Dishwasher, drink dispense and pool table are leased and not included in inventory Ice maker currently not working Liquor License to be sold with business but under separate transaction New HVAC system in upstairs apt New roof in 2019 New Gas Heat in Restaurant 2014 Plenty of parking The Buyer is purchasing the property in \"AS IS\" condition. The Buyer shall be responsible for all inspections, repairs and certifications necessary to settle, at their expense