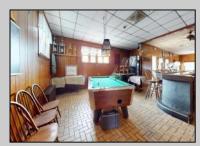

## COMMENTS

Investment Opportunity of 2024 to Own and Operate the Iconic Former Mickey & Minnie\'s Restaurant on busy White Horse Pike location with Class C liquor license that includes all restaurant equipment (Fryers, Double refrigerators, 10 gas burners, Bain brie, beer cooler, Bar taps, Soda fountains, sound system, Large Walk in refrigerator etc. Plus all interior furnishings, tables, dishes, glassware, coffee machines, serving equipment, etc. Restaurant has 3 bathrooms ,pool table, wood floors and room for 98 guests . Attached to the restaurant are stairs leading to a spacious 4 bedroom apartment with large living room with a fireplace, Large kitchen Bed and full bathroom with walk in shower and walk in closet. Plus central air. Plus 2 other bonus buildings! 733-A Cottage has 1 bedroom with vaulted ceiling ,tiled bathroom, washer & dryer and is in the middle of being renovated. 733-B Cottage has 2 bedrooms plus use of the garage and has a tenant on a yearly lease. Both Cottages have separate utilities. Owner pays Water & Sewer. Restaurant and apartment are on one meter. The whole building has an alarm system. Note: Dishwasher, drink dispense and pool table are leased and not included in inventory Ice maker currently not working Liquor License to be sold with business but under separate transaction New HVAC system in upstairs apt New roof in 2019 New Gas Heat in Restaurant 2014 Plenty of parking The Buyer is purchasing the property in \"AS IS\" condition. The Buyer shall be responsible for all inspections, repairs and certifications necessary to settle, at their expense