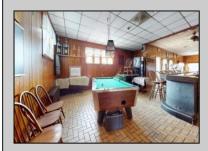

## **COMMENTS**

Investment Opportunity of 2024 to Own and Operate the Iconic Former Mickey & Minnie\'s Restaurant on busy White Horse Pike location with Class C liquor license that includes all restaurant equipment (Fryers, Double refrigerators, 10 gas burners, Bain brie, beer cooler, Bar taps, Soda fountains, sound system, Large Walk in refrigerator etc. Plus all interior furnishings, tables, dishes, glassware, coffee machines, serving equipment, etc. Restaurant has 3 bathrooms ,pool table, wood floors and room for 98 guests . Attached to the restaurant are stairs leading to a spacious 4 bedroom apartment with large living room with a fireplace, Large kitchen Bed and full bathroom with walk in shower and walk in closet. Plus central air. Plus 2 other bonus buildings! 733-A Cottage has 1 bedroom with vaulted ceiling ,tiled bathroom, washer & dryer and is in the middle of being renovated. 733-B Cottage has 2 bedrooms plus use of the garage and has a tenant on a yearly lease. Both Cottages have separate utilities. Owner pays Water & Sewer. Restaurant and apartment are on one meter. The whole building has an alarm system. Note: Dishwasher, drink dispense and pool table are leased and not included in inventory Ice maker currently not working Liquor License to be sold with business but under separate transaction New HVAC system in upstairs apt New roof in 2019 New Gas Heat in Restaurant 2014 Plenty of parking The Buyer is purchasing the property in \"AS IS\" condition. The Buyer shall be responsible for all inspections, repairs and certifications necessary to settle, at their expense