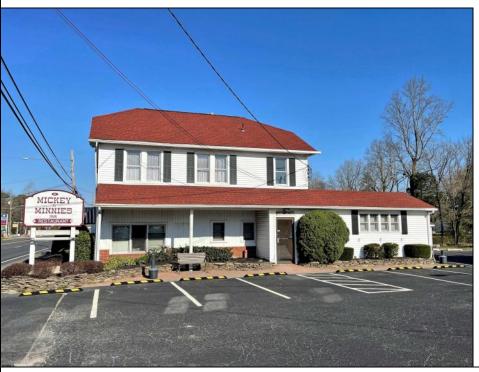

Berger Realty, Inc.
3160 Asbury Avenue
Ocean City, NJ 08226
1-877-237-4371 / 609-399-0076
info@bergerrealty.com

733 White Horse Pike Egg Harbor City, NJ 08215

Asking \$625,000.00

## **COMMENTS**

Investment Opportunity of 2024 to Own and Operate the Iconic Former Mickey & Minnie\'s Restaurant on busy White Horse Pike location with Class C liquor license that includes all restaurant equipment (Fryers, Double refrigerators, 10 gas burners, Bain brie, beer cooler, Bar taps, Soda fountains, sound system, Large Walk in refrigerator etc. Plus all interior furnishings, tables, dishes, glassware, coffee machines, serving equipment, etc. Restaurant has 3 bathrooms ,pool table, wood floors and room for 98 guests . Attached to the restaurant are stairs leading to a spacious 4 bedroom apartment with large living room with a fireplace, Large kitchen Bed and full bathroom with walk in shower and walk in closet. Plus central air. Plus 2 other bonus buildings! 733-A Cottage has 1 bedroom with vaulted ceiling ,tiled bathroom, washer & dryer and is in the middle of being renovated. 733-B Cottage has 2 bedrooms plus use of the garage and has a tenant on a yearly lease. Both Cottages have separate utilities. Owner pays Water & Sewer. Restaurant and apartment are on one meter. The whole building has an alarm system. Note: Dishwasher, drink dispense and pool table are leased and not included in inventory Ice maker currently not working Liquor License to be sold with business but under separate transaction New HVAC system in upstairs apt New roof in 2019 New Gas Heat in Restaurant 2014 Plenty of parking The Buyer is purchasing the property in \"AS IS\" condition. The Buyer shall be responsible for all inspections, repairs and certifications necessary to settle, at their expense