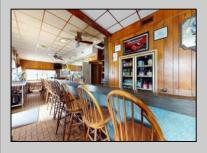

## **COMMENTS**

Investment Opportunity of 2024 to Own and Operate the Iconic Former Mickey & Minnie\'s Restaurant on busy White Horse Pike location with Class C liquor license that includes all restaurant equipment (Fryers, Double refrigerators, 10 gas burners, Bain brie, beer cooler, Bar taps, Soda fountains, sound system, Large Walk in refrigerator etc. Plus all interior furnishings, tables, dishes, glassware, coffee machines, serving equipment, etc. Restaurant has 3 bathrooms ,pool table, wood floors and room for 98 guests . Attached to the restaurant are stairs leading to a spacious 4 bedroom apartment with large living room with a fireplace, Large kitchen Bed and full bathroom with walk in shower and walk in closet. Plus central air. Plus 2 other bonus buildings! 733-A Cottage has 1 bedroom with vaulted ceiling ,tiled bathroom, washer & dryer and is in the middle of being renovated. 733-B Cottage has 2 bedrooms plus use of the garage and has a tenant on a yearly lease. Both Cottages have separate utilities. Owner pays Water & Sewer. Restaurant and apartment are on one meter. The whole building has an alarm system. Note: Dishwasher, drink dispense and pool table are leased and not included in inventory Ice maker currently not working Liquor License to be sold with business but under separate transaction New HVAC system in upstairs apt New roof in 2019 New Gas Heat in Restaurant 2014 Plenty of parking The Buyer is purchasing the property in \"AS IS\" condition. The Buyer shall be responsible for all inspections, repairs and certifications necessary to settle, at their expense