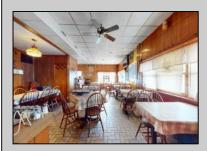

## **COMMENTS**

Investment Opportunity of 2024 to Own and Operate the Iconic Former Mickey & Minnie\'s Restaurant on busy White Horse Pike location with Class C liquor license that includes all restaurant equipment (Fryers, Double refrigerators, 10 gas burners, Bain brie, beer cooler, Bar taps, Soda fountains, sound system, Large Walk in refrigerator etc. Plus all interior furnishings, tables, dishes, glassware, coffee machines, serving equipment, etc. Restaurant has 3 bathrooms ,pool table, wood floors and room for 98 guests . Attached to the restaurant are stairs leading to a spacious 4 bedroom apartment with large living room with a fireplace, Large kitchen Bed and full bathroom with walk in shower and walk in closet. Plus central air. Plus 2 other bonus buildings! 733-A Cottage has 1 bedroom with vaulted ceiling ,tiled bathroom, washer & dryer and is in the middle of being renovated. 733-B Cottage has 2 bedrooms plus use of the garage and has a tenant on a yearly lease. Both Cottages have separate utilities. Owner pays Water & Sewer. Restaurant and apartment are on one meter. The whole building has an alarm system. Note: Dishwasher, drink dispense and pool table are leased and not included in inventory Ice maker currently not working Liquor License to be sold with business but under separate transaction New HVAC system in upstairs apt New roof in 2019 New Gas Heat in Restaurant 2014 Plenty of parking The Buyer is purchasing the property in \"AS IS\" condition. The Buyer shall be responsible for all inspections, repairs and certifications necessary to settle, at their expense