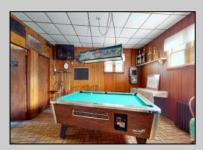

## **COMMENTS**

Investment Opportunity of 2024 to Own and Operate the Iconic Former Mickey & Minnie\'s Restaurant on busy White Horse Pike location with Class C liquor license that includes all restaurant equipment (Fryers, Double refrigerators, 10 gas burners, Bain brie, beer cooler, Bar taps, Soda fountains, sound system, Large Walk in refrigerator etc. Plus all interior furnishings, tables, dishes, glassware, coffee machines, serving equipment, etc. Restaurant has 3 bathrooms ,pool table, wood floors and room for 98 guests . Attached to the restaurant are stairs leading to a spacious 4 bedroom apartment with large living room with a fireplace, Large kitchen Bed and full bathroom with walk in shower and walk in closet. Plus central air. Plus 2 other bonus buildings! 733-A Cottage has 1 bedroom with vaulted ceiling ,tiled bathroom, washer & dryer and is in the middle of being renovated. 733-B Cottage has 2 bedrooms plus use of the garage and has a tenant on a yearly lease. Both Cottages have separate utilities. Owner pays Water & Sewer. Restaurant and apartment are on one meter. The whole building has an alarm system. Note: Dishwasher, drink dispense and pool table are leased and not included in inventory Ice maker currently not working Liquor License to be sold with business but under separate transaction New HVAC system in upstairs apt New roof in 2019 New Gas Heat in Restaurant 2014 Plenty of parking The Buyer is purchasing the property in \"AS IS\" condition. The Buyer shall be responsible for all inspections, repairs and certifications necessary to settle, at their expense