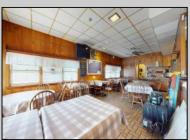

## **COMMENTS**

Investment Opportunity of 2024 to Own and Operate the Iconic Former Mickey & Minnie\'s Restaurant on busy White Horse Pike location with Class C liquor license that includes all restaurant equipment (Fryers, Double refrigerators, 10 gas burners, Bain brie, beer cooler, Bar taps, Soda fountains, sound system, Large Walk in refrigerator etc. Plus all interior furnishings, tables, dishes, glassware, coffee machines, serving equipment, etc. Restaurant has 3 bathrooms ,pool table, wood floors and room for 98 guests . Attached to the restaurant are stairs leading to a spacious 4 bedroom apartment with large living room with a fireplace, Large kitchen Bed and full bathroom with walk in shower and walk in closet. Plus central air. Plus 2 other bonus buildings! 733-A Cottage has 1 bedroom with vaulted ceiling ,tiled bathroom, washer & dryer and is in the middle of being renovated. 733-B Cottage has 2 bedrooms plus use of the garage and has a tenant on a yearly lease. Both Cottages have separate utilities. Owner pays Water & Sewer. Restaurant and apartment are on one meter. The whole building has an alarm system. Note: Dishwasher, drink dispense and pool table are leased and not included in inventory Ice maker currently not working Liquor License to be sold with business but under separate transaction New HVAC system in upstairs apt New roof in 2019 New Gas Heat in Restaurant 2014 Plenty of parking The Buyer is purchasing the property in \"AS IS\" condition. The Buyer shall be responsible for all inspections, repairs and certifications necessary to settle, at their expense