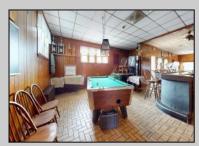

## COMMENTS

Investment Opportunity of 2024 to Own and Operate the Iconic Former Mickey & Minnie\'s Restaurant on busy White Horse Pike location with Class C liquor license that includes all restaurant equipment (Fryers, Double refrigerators, 10 gas burners, Bain brie, beer cooler, Bar taps, Soda fountains, sound system, Large Walk in refrigerator etc. Plus all interior furnishings, tables, dishes, glassware, coffee machines, serving equipment, etc. Restaurant has 3 bathrooms ,pool table, wood floors and room for 98 guests . Attached to the restaurant are stairs leading to a spacious 4 bedroom apartment with large living room with a fireplace, Large kitchen Bed and full bathroom with walk in shower and walk in closet. Plus central air. Plus 2 other bonus buildings! 733-A Cottage has 1 bedroom with vaulted ceiling ,tiled bathroom, washer & dryer and is in the middle of being renovated. 733-B Cottage has 2 bedrooms plus use of the garage and has a tenant on a yearly lease. Both Cottages have separate utilities. Owner pays Water & Sewer. Restaurant and apartment are on one meter. The whole building has an alarm system. Note: Dishwasher, drink dispense and pool table are leased and not included in inventory Ice maker currently not working Liquor License to be sold with business but under separate transaction New HVAC system in upstairs apt New roof in 2019 New Gas Heat in Restaurant 2014 Plenty of parking The Buyer is purchasing the property in \"AS IS\" condition. The Buyer shall be responsible for all inspections, repairs and certifications necessary to settle, at their expense