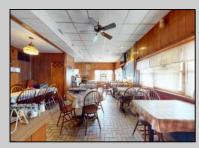

## COMMENTS

Investment Opportunity of 2024 to Own and Operate the Iconic Former Mickey & Minnie\'s Restaurant on busy White Horse Pike location with Class C liquor license that includes all restaurant equipment (Fryers, Double refrigerators, 10 gas burners, Bain brie, beer cooler, Bar taps, Soda fountains, sound system, Large Walk in refrigerator etc. Plus all interior furnishings, tables, dishes, glassware, coffee machines, serving equipment, etc. Restaurant has 3 bathrooms ,pool table, wood floors and room for 98 guests . Attached to the restaurant are stairs leading to a spacious 4 bedroom apartment with large living room with a fireplace, Large kitchen Bed and full bathroom with walk in shower and walk in closet. Plus central air. Plus 2 other bonus buildings! 733-A Cottage has 1 bedroom with vaulted ceiling ,tiled bathroom, washer & dryer and is in the middle of being renovated. 733-B Cottage has 2 bedrooms plus use of the garage and has a tenant on a yearly lease. Both Cottages have separate utilities. Owner pays Water & Sewer. Restaurant and apartment are on one meter. The whole building has an alarm system. Note: Dishwasher, drink dispense and pool table are leased and not included in inventory Ice maker currently not working Liquor License to be sold with business but under separate transaction New HVAC system in upstairs apt New roof in 2019 New Gas Heat in Restaurant 2014 Plenty of parking The Buyer is purchasing the property in \"AS IS\" condition. The Buyer shall be responsible for all inspections, repairs and certifications necessary to settle, at their expense