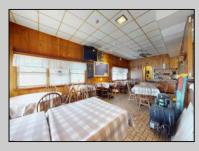

## COMMENTS

Investment Opportunity of 2024 to Own and Operate the Iconic Former Mickey & Minnie\'s Restaurant on busy White Horse Pike location with Class C liquor license that includes all restaurant equipment (Fryers, Double refrigerators, 10 gas burners, Bain brie, beer cooler, Bar taps, Soda fountains, sound system, Large Walk in refrigerator etc. Plus all interior furnishings, tables, dishes, glassware, coffee machines, serving equipment, etc. Restaurant has 3 bathrooms ,pool table, wood floors and room for 98 guests . Attached to the restaurant are stairs leading to a spacious 4 bedroom apartment with large living room with a fireplace, Large kitchen Bed and full bathroom with walk in shower and walk in closet. Plus central air. Plus 2 other bonus buildings! 733-A Cottage has 1 bedroom with vaulted ceiling ,tiled bathroom, washer & dryer and is in the middle of being renovated. 733-B Cottage has 2 bedrooms plus use of the garage and has a tenant on a yearly lease. Both Cottages have separate utilities. Owner pays Water & Sewer. Restaurant and apartment are on one meter. The whole building has an alarm system. Note: Dishwasher, drink dispense and pool table are leased and not included in inventory Ice maker currently not working Liquor License to be sold with business but under separate transaction New HVAC system in upstairs apt New roof in 2019 New Gas Heat in Restaurant 2014 Plenty of parking The Buyer is purchasing the property in \"AS IS\" condition. The Buyer shall be responsible for all inspections, repairs and certifications necessary to settle, at their expense