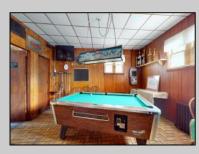

## COMMENTS

Investment Opportunity of 2024 to Own and Operate the Iconic Former Mickey & Minnie\'s Restaurant on busy White Horse Pike location with Class C liquor license that includes all restaurant equipment (Fryers, Double refrigerators, 10 gas burners, Bain brie, beer cooler, Bar taps, Soda fountains, sound system, Large Walk in refrigerator etc. Plus all interior furnishings, tables, dishes, glassware, coffee machines, serving equipment, etc. Restaurant has 3 bathrooms ,pool table, wood floors and room for 98 guests . Attached to the restaurant are stairs leading to a spacious 4 bedroom apartment with large living room with a fireplace, Large kitchen Bed and full bathroom with walk in shower and walk in closet. Plus central air. Plus 2 other bonus buildings! 733-A Cottage has 1 bedroom with vaulted ceiling ,tiled bathroom, washer & dryer and is in the middle of being renovated. 733-B Cottage has 2 bedrooms plus use of the garage and has a tenant on a yearly lease. Both Cottages have separate utilities. Owner pays Water & Sewer. Restaurant and apartment are on one meter. The whole building has an alarm system. Note: Dishwasher, drink dispense and pool table are leased and not included in inventory Ice maker currently not working Liquor License to be sold with business but under separate transaction New HVAC system in upstairs apt New roof in 2019 New Gas Heat in Restaurant 2014 Plenty of parking The Buyer is purchasing the property in \"AS IS\" condition. The Buyer shall be responsible for all inspections, repairs and certifications necessary to settle, at their expense