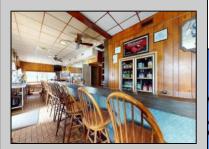

## **COMMENTS**

Investment Opportunity of 2024 to Own and Operate the Iconic Former Mickey & Minnie\'s Restaurant on busy White Horse Pike location with Class C liquor license that includes all restaurant equipment (Fryers, Double refrigerators, 10 gas burners, Bain brie, beer cooler, Bar taps, Soda fountains, sound system, Large Walk in refrigerator etc. Plus all interior furnishings, tables, dishes, glassware, coffee machines, serving equipment, etc. Restaurant has 3 bathrooms ,pool table, wood floors and room for 98 guests . Attached to the restaurant are stairs leading to a spacious 4 bedroom apartment with large living room with a fireplace, Large kitchen Bed and full bathroom with walk in shower and walk in closet. Plus central air. Plus 2 other bonus buildings! 733-A Cottage has 1 bedroom with vaulted ceiling ,tiled bathroom, washer & dryer and is in the middle of being renovated. 733-B Cottage has 2 bedrooms plus use of the garage and has a tenant on a yearly lease. Both Cottages have separate utilities. Owner pays Water & Sewer. Restaurant and apartment are on one meter. The whole building has an alarm system. Note: Dishwasher, drink dispense and pool table are leased and not included in inventory Ice maker currently not working Liquor License to be sold with business but under separate transaction New HVAC system in upstairs apt New roof in 2019 New Gas Heat in Restaurant 2014 Plenty of parking The Buyer is purchasing the property in \"AS IS\" condition. The Buyer shall be responsible for all inspections, repairs and certifications necessary to settle, at their expense