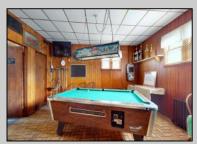

## **COMMENTS**

Investment Opportunity of 2024 to Own and Operate the Iconic Former Mickey & Minnie\'s Restaurant on busy White Horse Pike location with Class C liquor license that includes all restaurant equipment (Fryers, Double refrigerators, 10 gas burners, Bain brie, beer cooler, Bar taps, Soda fountains, sound system, Large Walk in refrigerator etc. Plus all interior furnishings, tables, dishes, glassware, coffee machines, serving equipment, etc. Restaurant has 3 bathrooms ,pool table, wood floors and room for 98 guests . Attached to the restaurant are stairs leading to a spacious 4 bedroom apartment with large living room with a fireplace, Large kitchen Bed and full bathroom with walk in shower and walk in closet. Plus central air. Plus 2 other bonus buildings! 733-A Cottage has 1 bedroom with vaulted ceiling ,tiled bathroom, washer & dryer and is in the middle of being renovated. 733-B Cottage has 2 bedrooms plus use of the garage and has a tenant on a yearly lease. Both Cottages have separate utilities. Owner pays Water & Sewer. Restaurant and apartment are on one meter. The whole building has an alarm system. Note: Dishwasher, drink dispense and pool table are leased and not included in inventory Ice maker currently not working Liquor License to be sold with business but under separate transaction New HVAC system in upstairs apt New roof in 2019 New Gas Heat in Restaurant 2014 Plenty of parking The Buyer is purchasing the property in \"AS IS\" condition. The Buyer shall be responsible for all inspections, repairs and certifications necessary to settle, at their expense