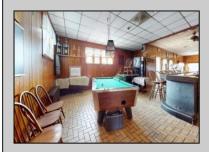

## **COMMENTS**

Investment Opportunity of 2024 to Own and Operate the Iconic Former Mickey & Minnie\'s Restaurant on busy White Horse Pike location with Class C liquor license that includes all restaurant equipment (Fryers, Double refrigerators, 10 gas burners, Bain brie, beer cooler, Bar taps, Soda fountains, sound system, Large Walk in refrigerator etc. Plus all interior furnishings, tables, dishes, glassware, coffee machines, serving equipment, etc. Restaurant has 3 bathrooms ,pool table, wood floors and room for 98 guests . Attached to the restaurant are stairs leading to a spacious 4 bedroom apartment with large living room with a fireplace, Large kitchen Bed and full bathroom with walk in shower and walk in closet. Plus central air. Plus 2 other bonus buildings! 733-A Cottage has 1 bedroom with vaulted ceiling ,tiled bathroom, washer & dryer and is in the middle of being renovated. 733-B Cottage has 2 bedrooms plus use of the garage and has a tenant on a yearly lease. Both Cottages have separate utilities. Owner pays Water & Sewer. Restaurant and apartment are on one meter. The whole building has an alarm system. Note: Dishwasher, drink dispense and pool table are leased and not included in inventory Ice maker currently not working Liquor License to be sold with business but under separate transaction New HVAC system in upstairs apt New roof in 2019 New Gas Heat in Restaurant 2014 Plenty of parking The Buyer is purchasing the property in \"AS IS\" condition. The Buyer shall be responsible for all inspections, repairs and certifications necessary to settle, at their expense