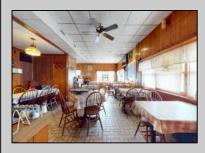

## **COMMENTS**

Investment Opportunity of 2024 to Own and Operate the Iconic Former Mickey & Minnie\'s Restaurant on busy White Horse Pike location with Class C liquor license that includes all restaurant equipment (Fryers, Double refrigerators, 10 gas burners, Bain brie, beer cooler, Bar taps, Soda fountains, sound system, Large Walk in refrigerator etc. Plus all interior furnishings, tables, dishes, glassware, coffee machines, serving equipment, etc. Restaurant has 3 bathrooms ,pool table, wood floors and room for 98 guests . Attached to the restaurant are stairs leading to a spacious 4 bedroom apartment with large living room with a fireplace, Large kitchen Bed and full bathroom with walk in shower and walk in closet. Plus central air. Plus 2 other bonus buildings! 733-A Cottage has 1 bedroom with vaulted ceiling ,tiled bathroom, washer & dryer and is in the middle of being renovated. 733-B Cottage has 2 bedrooms plus use of the garage and has a tenant on a yearly lease. Both Cottages have separate utilities. Owner pays Water & Sewer. Restaurant and apartment are on one meter. The whole building has an alarm system. Note: Dishwasher, drink dispense and pool table are leased and not included in inventory Ice maker currently not working Liquor License to be sold with business but under separate transaction New HVAC system in upstairs apt New roof in 2019 New Gas Heat in Restaurant 2014 Plenty of parking The Buyer is purchasing the property in \"AS IS\" condition. The Buyer shall be responsible for all inspections, repairs and certifications necessary to settle, at their expense