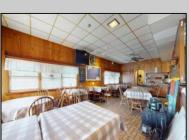

## **COMMENTS**

Investment Opportunity of 2024 to Own and Operate the Iconic Former Mickey & Minnie\'s Restaurant on busy White Horse Pike location with Class C liquor license that includes all restaurant equipment (Fryers, Double refrigerators, 10 gas burners, Bain brie, beer cooler, Bar taps, Soda fountains, sound system, Large Walk in refrigerator etc. Plus all interior furnishings, tables, dishes, glassware, coffee machines, serving equipment, etc. Restaurant has 3 bathrooms ,pool table, wood floors and room for 98 guests . Attached to the restaurant are stairs leading to a spacious 4 bedroom apartment with large living room with a fireplace, Large kitchen Bed and full bathroom with walk in shower and walk in closet. Plus central air. Plus 2 other bonus buildings! 733-A Cottage has 1 bedroom with vaulted ceiling ,tiled bathroom, washer & dryer and is in the middle of being renovated. 733-B Cottage has 2 bedrooms plus use of the garage and has a tenant on a yearly lease. Both Cottages have separate utilities. Owner pays Water & Sewer. Restaurant and apartment are on one meter. The whole building has an alarm system. Note: Dishwasher, drink dispense and pool table are leased and not included in inventory Ice maker currently not working Liquor License to be sold with business but under separate transaction New HVAC system in upstairs apt New roof in 2019 New Gas Heat in Restaurant 2014 Plenty of parking The Buyer is purchasing the property in \"AS IS\" condition. The Buyer shall be responsible for all inspections, repairs and certifications necessary to settle, at their expense