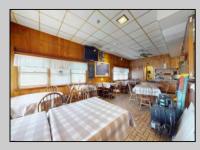

## COMMENTS

Investment Opportunity of 2024 to Own and Operate the Iconic Former Mickey & Minnie\'s Restaurant on busy White Horse Pike location with Class C liquor license that includes all restaurant equipment (Fryers, Double refrigerators, 10 gas burners, Bain brie, beer cooler, Bar taps, Soda fountains, sound system, Large Walk in refrigerator etc. Plus all interior furnishings, tables, dishes, glassware, coffee machines, serving equipment, etc. Restaurant has 3 bathrooms ,pool table, wood floors and room for 98 guests . Attached to the restaurant are stairs leading to a spacious 4 bedroom apartment with large living room with a fireplace, Large kitchen Bed and full bathroom with walk in shower and walk in closet. Plus central air. Plus 2 other bonus buildings! 733-A Cottage has 1 bedroom with vaulted ceiling ,tiled bathroom, washer & dryer and is in the middle of being renovated. 733-B Cottage has 2 bedrooms plus use of the garage and has a tenant on a yearly lease. Both Cottages have separate utilities. Owner pays Water & Sewer. Restaurant and apartment are on one meter. The whole building has an alarm system. Note: Dishwasher, drink dispense and pool table are leased and not included in inventory Ice maker currently not working Liquor License to be sold with business but under separate transaction New HVAC system in upstairs apt New roof in 2019 New Gas Heat in Restaurant 2014 Plenty of parking The Buyer is purchasing the property in \"AS IS\" condition. The Buyer shall be responsible for all inspections, repairs and certifications necessary to settle, at their expense