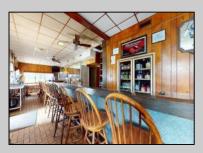

## COMMENTS

Investment Opportunity of 2024 to Own and Operate the Iconic Former Mickey & Minnie\'s Restaurant on busy White Horse Pike location with Class C liquor license that includes all restaurant equipment (Fryers, Double refrigerators, 10 gas burners, Bain brie, beer cooler, Bar taps, Soda fountains, sound system, Large Walk in refrigerator etc. Plus all interior furnishings, tables, dishes, glassware, coffee machines, serving equipment, etc. Restaurant has 3 bathrooms ,pool table, wood floors and room for 98 guests . Attached to the restaurant are stairs leading to a spacious 4 bedroom apartment with large living room with a fireplace, Large kitchen Bed and full bathroom with walk in shower and walk in closet. Plus central air. Plus 2 other bonus buildings! 733-A Cottage has 1 bedroom with vaulted ceiling ,tiled bathroom, washer & dryer and is in the middle of being renovated. 733-B Cottage has 2 bedrooms plus use of the garage and has a tenant on a yearly lease. Both Cottages have separate utilities. Owner pays Water & Sewer. Restaurant and apartment are on one meter. The whole building has an alarm system. Note: Dishwasher, drink dispense and pool table are leased and not included in inventory Ice maker currently not working Liquor License to be sold with business but under separate transaction New HVAC system in upstairs apt New roof in 2019 New Gas Heat in Restaurant 2014 Plenty of parking The Buyer is purchasing the property in \"AS IS\" condition. The Buyer shall be responsible for all inspections, repairs and certifications necessary to settle, at their expense