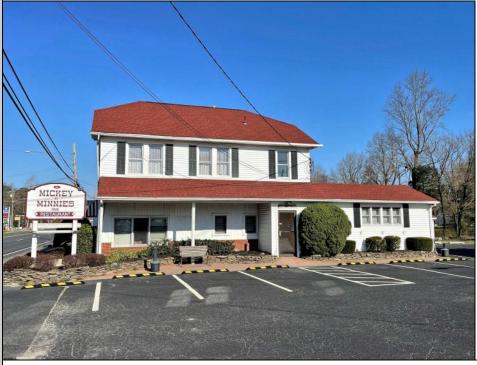

## 733 White Horse Pike Egg Harbor City, NJ 08215

Asking \$625,000.00

## COMMENTS

Investment Opportunity of 2024 to Own and Operate the Iconic Former Mickey & Minnie\'s Restaurant on busy White Horse Pike location with Class C liquor license that includes all restaurant equipment (Fryers, Double refrigerators, 10 gas burners, Bain brie, beer cooler, Bar taps, Soda fountains, sound system, Large Walk in refrigerator etc. Plus all interior furnishings, tables, dishes, glassware, coffee machines, serving equipment, etc. Restaurant has 3 bathrooms ,pool table, wood floors and room for 98 guests . Attached to the restaurant are stairs leading to a spacious 4 bedroom apartment with large living room with a fireplace, Large kitchen Bed and full bathroom with walk in shower and walk in closet. Plus central air. Plus 2 other bonus buildings! 733-A Cottage has 1 bedroom with vaulted ceiling ,tiled bathroom, washer & dryer and is in the middle of being renovated. 733-B Cottage has 2 bedrooms plus use of the garage and has a tenant on a yearly lease. Both Cottages have separate utilities. Owner pays Water & Sewer. Restaurant and apartment are on one meter. The whole building has an alarm system. Note: Dishwasher, drink dispense and pool table are leased and not included in inventory Ice maker currently not working Liquor License to be sold with business but under separate transaction New HVAC system in upstairs apt New roof in 2019 New Gas Heat in Restaurant 2014 Plenty of parking The Buyer is purchasing the property in \"AS IS\" condition. The Buyer shall be responsible for all inspections, repairs and certifications necessary to settle, at their expense