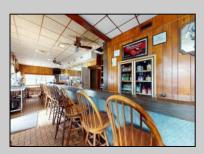

## COMMENTS

Investment Opportunity of 2024 to Own and Operate the Iconic Former Mickey & Minniel's Restaurant on busy White Horse Pike location with Class C liquor license that includes all restaurant equipment (Fryers, Double refrigerators, 10 gas burners, Bain brie, beer cooler, Bar taps, Soda fountains, sound system, Large Walk in refrigerator etc. Plus all interior furnishings, tables, dishes, glassware, coffee machines, serving equipment, etc. Restaurant has 3 bathrooms ,pool table, wood floors and room for 98 guests . Attached to the restaurant are stairs leading to a spacious 4 bedroom apartment with large living room with a fireplace, Large kitchen Bed and full bathroom with walk in shower and walk in closet. Plus central air. Plus 2 other bonus buildings! 733-A Cottage has 1 bedroom with vaulted ceiling ,tiled bathroom, washer & dryer and is in the middle of being renovated. 733-B Cottage has 2 bedrooms plus use of the garage and has a tenant on a yearly lease. Both Cottages have separate utilities. Owner pays Water & Sewer. Restaurant and apartment are on one meter. The whole building has an alarm system. Note: Dishwasher, drink dispense and pool table are leased and not included in inventory Ice maker currently not working Liquor License to be sold with business but under separate transaction New HVAC system in upstairs apt New roof in 2019 New Gas Heat in Restaurant 2014 Plenty of parking The Buyer is purchasing the property in \"AS IS\" condition. The Buyer shall be responsible for all inspections, repairs and certifications necessary to settle, at their expense