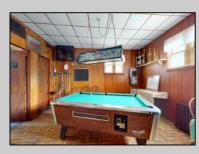

## COMMENTS

Investment Opportunity of 2024 to Own and Operate the Iconic Former Mickey & Minniel's Restaurant on busy White Horse Pike location with Class C liquor license that includes all restaurant equipment (Fryers, Double refrigerators, 10 gas burners, Bain brie, beer cooler, Bar taps, Soda fountains, sound system, Large Walk in refrigerator etc. Plus all interior furnishings, tables, dishes, glassware, coffee machines, serving equipment, etc. Restaurant has 3 bathrooms ,pool table, wood floors and room for 98 guests . Attached to the restaurant are stairs leading to a spacious 4 bedroom apartment with large living room with a fireplace, Large kitchen Bed and full bathroom with walk in shower and walk in closet. Plus central air. Plus 2 other bonus buildings! 733-A Cottage has 1 bedroom with vaulted ceiling ,tiled bathroom, washer & dryer and is in the middle of being renovated. 733-B Cottage has 2 bedrooms plus use of the garage and has a tenant on a yearly lease. Both Cottages have separate utilities. Owner pays Water & Sewer. Restaurant and apartment are on one meter. The whole building has an alarm system. Note: Dishwasher, drink dispense and pool table are leased and not included in inventory Ice maker currently not working Liquor License to be sold with business but under separate transaction New HVAC system in upstairs apt New roof in 2019 New Gas Heat in Restaurant 2014 Plenty of parking The Buyer is purchasing the property in \"AS IS\" condition. The Buyer shall be responsible for all inspections, repairs and certifications necessary to settle, at their expense