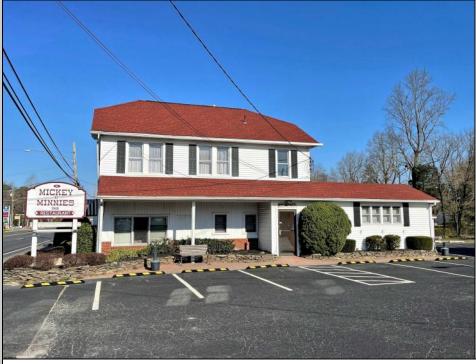

## 733 White Horse Pike Egg Harbor City, NJ 08215

Asking \$625,000.00

## COMMENTS

Investment Opportunity of 2024 to Own and Operate the Iconic Former Mickey & Minniel's Restaurant on busy White Horse Pike location with Class C liquor license that includes all restaurant equipment (Fryers, Double refrigerators, 10 gas burners, Bain brie, beer cooler, Bar taps, Soda fountains, sound system, Large Walk in refrigerator etc. Plus all interior furnishings, tables, dishes, glassware, coffee machines, serving equipment, etc. Restaurant has 3 bathrooms ,pool table, wood floors and room for 98 guests . Attached to the restaurant are stairs leading to a spacious 4 bedroom apartment with large living room with a fireplace, Large kitchen Bed and full bathroom with walk in shower and walk in closet. Plus central air. Plus 2 other bonus buildings! 733-A Cottage has 1 bedroom with vaulted ceiling ,tiled bathroom, washer & dryer and is in the middle of being renovated. 733-B Cottage has 2 bedrooms plus use of the garage and has a tenant on a yearly lease. Both Cottages have separate utilities. Owner pays Water & Sewer. Restaurant and apartment are on one meter. The whole building has an alarm system. Note: Dishwasher, drink dispense and pool table are leased and not included in inventory Ice maker currently not working Liquor License to be sold with business but under separate transaction New HVAC system in upstairs apt New roof in 2019 New Gas Heat in Restaurant 2014 Plenty of parking The Buyer is purchasing the property in \"AS IS\" condition. The Buyer shall be responsible for all inspections, repairs and certifications necessary to settle, at their expense