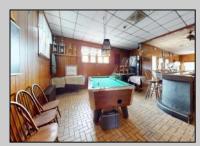

## COMMENTS

Investment Opportunity of 2024 to Own and Operate the Iconic Former Mickey & Minniel's Restaurant on busy White Horse Pike location with Class C liquor license that includes all restaurant equipment (Fryers, Double refrigerators, 10 gas burners, Bain brie, beer cooler, Bar taps, Soda fountains, sound system, Large Walk in refrigerator etc. Plus all interior furnishings, tables, dishes, glassware, coffee machines, serving equipment, etc. Restaurant has 3 bathrooms ,pool table, wood floors and room for 98 guests . Attached to the restaurant are stairs leading to a spacious 4 bedroom apartment with large living room with a fireplace, Large kitchen Bed and full bathroom with walk in shower and walk in closet. Plus central air. Plus 2 other bonus buildings! 733-A Cottage has 1 bedroom with vaulted ceiling ,tiled bathroom, washer & dryer and is in the middle of being renovated. 733-B Cottage has 2 bedrooms plus use of the garage and has a tenant on a yearly lease. Both Cottages have separate utilities. Owner pays Water & Sewer. Restaurant and apartment are on one meter. The whole building has an alarm system. Note: Dishwasher, drink dispense and pool table are leased and not included in inventory Ice maker currently not working Liquor License to be sold with business but under separate transaction New HVAC system in upstairs apt New roof in 2019 New Gas Heat in Restaurant 2014 Plenty of parking The Buyer is purchasing the property in \"AS IS\" condition. The Buyer shall be responsible for all inspections, repairs and certifications necessary to settle, at their expense