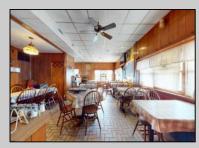

## COMMENTS

Investment Opportunity of 2024 to Own and Operate the Iconic Former Mickey & Minniel's Restaurant on busy White Horse Pike location with Class C liquor license that includes all restaurant equipment (Fryers, Double refrigerators, 10 gas burners, Bain brie, beer cooler, Bar taps, Soda fountains, sound system, Large Walk in refrigerator etc. Plus all interior furnishings, tables, dishes, glassware, coffee machines, serving equipment, etc. Restaurant has 3 bathrooms ,pool table, wood floors and room for 98 guests . Attached to the restaurant are stairs leading to a spacious 4 bedroom apartment with large living room with a fireplace, Large kitchen Bed and full bathroom with walk in shower and walk in closet. Plus central air. Plus 2 other bonus buildings! 733-A Cottage has 1 bedroom with vaulted ceiling ,tiled bathroom, washer & dryer and is in the middle of being renovated. 733-B Cottage has 2 bedrooms plus use of the garage and has a tenant on a yearly lease. Both Cottages have separate utilities. Owner pays Water & Sewer. Restaurant and apartment are on one meter. The whole building has an alarm system. Note: Dishwasher, drink dispense and pool table are leased and not included in inventory Ice maker currently not working Liquor License to be sold with business but under separate transaction New HVAC system in upstairs apt New roof in 2019 New Gas Heat in Restaurant 2014 Plenty of parking The Buyer is purchasing the property in \"AS IS\" condition. The Buyer shall be responsible for all inspections, repairs and certifications necessary to settle, at their expense