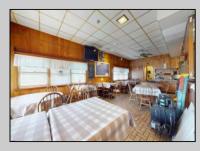

## COMMENTS

Investment Opportunity of 2024 to Own and Operate the Iconic Former Mickey & Minniel's Restaurant on busy White Horse Pike location with Class C liquor license that includes all restaurant equipment (Fryers, Double refrigerators, 10 gas burners, Bain brie, beer cooler, Bar taps, Soda fountains, sound system, Large Walk in refrigerator etc. Plus all interior furnishings, tables, dishes, glassware, coffee machines, serving equipment, etc. Restaurant has 3 bathrooms ,pool table, wood floors and room for 98 guests . Attached to the restaurant are stairs leading to a spacious 4 bedroom apartment with large living room with a fireplace, Large kitchen Bed and full bathroom with walk in shower and walk in closet. Plus central air. Plus 2 other bonus buildings! 733-A Cottage has 1 bedroom with vaulted ceiling ,tiled bathroom, washer & dryer and is in the middle of being renovated. 733-B Cottage has 2 bedrooms plus use of the garage and has a tenant on a yearly lease. Both Cottages have separate utilities. Owner pays Water & Sewer. Restaurant and apartment are on one meter. The whole building has an alarm system. Note: Dishwasher, drink dispense and pool table are leased and not included in inventory Ice maker currently not working Liquor License to be sold with business but under separate transaction New HVAC system in upstairs apt New roof in 2019 New Gas Heat in Restaurant 2014 Plenty of parking The Buyer is purchasing the property in \"AS IS\" condition. The Buyer shall be responsible for all inspections, repairs and certifications necessary to settle, at their expense