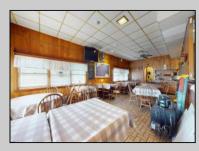

## COMMENTS

Investment Opportunity of 2024 to Own and Operate the Iconic Former Mickey & Minnie\'s Restaurant on busy White Horse Pike location with Class C liquor license that includes all restaurant equipment (Fryers, Double refrigerators, 10 gas burners, Bain brie, beer cooler, Bar taps, Soda fountains, sound system, Large Walk in refrigerator etc. Plus all interior furnishings, tables, dishes, glassware, coffee machines, serving equipment, etc. Restaurant has 3 bathrooms ,pool table, wood floors and room for 98 guests . Attached to the restaurant are stairs leading to a spacious 4 bedroom apartment with large living room with a fireplace, Large kitchen Bed and full bathroom with walk in shower and walk in closet. Plus central air. Plus 2 other bonus buildings! 733-A Cottage has 1 bedroom with vaulted ceiling ,tiled bathroom, washer & dryer and is in the middle of being renovated. 733-B Cottage has 2 bedrooms plus use of the garage and has a tenant on a yearly lease. Both Cottages have separate utilities. Owner pays Water & Sewer. Restaurant and apartment are on one meter. The whole building has an alarm system. Note: Dishwasher, drink dispense and pool table are leased and not included in inventory Ice maker currently not working Liquor License to be sold with business but under separate transaction New HVAC system in upstairs apt New roof in 2019 New Gas Heat in Restaurant 2014 Plenty of parking The Buyer is purchasing the property in \"AS IS\" condition. The Buyer shall be responsible for all inspections, repairs and certifications necessary to settle, at their expense