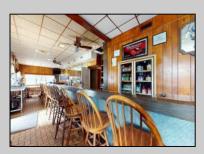

## COMMENTS

Investment Opportunity of 2024 to Own and Operate the Iconic Former Mickey & Minnie\'s Restaurant on busy White Horse Pike location with Class C liquor license that includes all restaurant equipment (Fryers, Double refrigerators, 10 gas burners, Bain brie, beer cooler, Bar taps, Soda fountains, sound system, Large Walk in refrigerator etc. Plus all interior furnishings, tables, dishes, glassware, coffee machines, serving equipment, etc. Restaurant has 3 bathrooms ,pool table, wood floors and room for 98 guests . Attached to the restaurant are stairs leading to a spacious 4 bedroom apartment with large living room with a fireplace, Large kitchen Bed and full bathroom with walk in shower and walk in closet. Plus central air. Plus 2 other bonus buildings! 733-A Cottage has 1 bedroom with vaulted ceiling ,tiled bathroom, washer & dryer and is in the middle of being renovated. 733-B Cottage has 2 bedrooms plus use of the garage and has a tenant on a yearly lease. Both Cottages have separate utilities. Owner pays Water & Sewer. Restaurant and apartment are on one meter. The whole building has an alarm system. Note: Dishwasher, drink dispense and pool table are leased and not included in inventory Ice maker currently not working Liquor License to be sold with business but under separate transaction New HVAC system in upstairs apt New roof in 2019 New Gas Heat in Restaurant 2014 Plenty of parking The Buyer is purchasing the property in \"AS IS\" condition. The Buyer shall be responsible for all inspections, repairs and certifications necessary to settle, at their expense