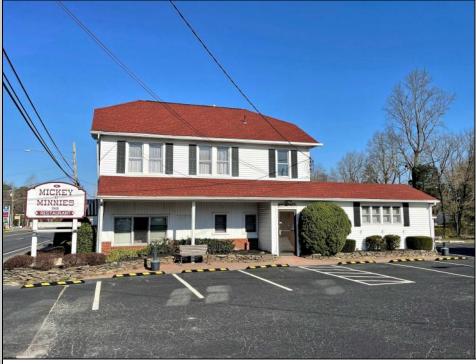

## 733 White Horse Pike Egg Harbor City, NJ 08215

Asking \$625,000.00

## COMMENTS

Investment Opportunity of 2024 to Own and Operate the Iconic Former Mickey & Minnie\'s Restaurant on busy White Horse Pike location with Class C liquor license that includes all restaurant equipment (Fryers, Double refrigerators, 10 gas burners, Bain brie, beer cooler, Bar taps, Soda fountains, sound system, Large Walk in refrigerator etc. Plus all interior furnishings, tables, dishes, glassware, coffee machines, serving equipment, etc. Restaurant has 3 bathrooms ,pool table, wood floors and room for 98 guests . Attached to the restaurant are stairs leading to a spacious 4 bedroom apartment with large living room with a fireplace, Large kitchen Bed and full bathroom with walk in shower and walk in closet. Plus central air. Plus 2 other bonus buildings! 733-A Cottage has 1 bedroom with vaulted ceiling ,tiled bathroom, washer & dryer and is in the middle of being renovated. 733-B Cottage has 2 bedrooms plus use of the garage and has a tenant on a yearly lease. Both Cottages have separate utilities. Owner pays Water & Sewer. Restaurant and apartment are on one meter. The whole building has an alarm system. Note: Dishwasher, drink dispense and pool table are leased and not included in inventory Ice maker currently not working Liquor License to be sold with business but under separate transaction New HVAC system in upstairs apt New roof in 2019 New Gas Heat in Restaurant 2014 Plenty of parking The Buyer is purchasing the property in \"AS IS\" condition. The Buyer shall be responsible for all inspections, repairs and certifications necessary to settle, at their expense