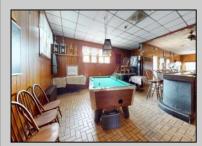

## COMMENTS

Investment Opportunity of 2024 to Own and Operate the Iconic Former Mickey & Minnie\'s Restaurant on busy White Horse Pike location with Class C liquor license that includes all restaurant equipment (Fryers, Double refrigerators, 10 gas burners, Bain brie, beer cooler, Bar taps, Soda fountains, sound system, Large Walk in refrigerator etc. Plus all interior furnishings, tables, dishes, glassware, coffee machines, serving equipment, etc. Restaurant has 3 bathrooms ,pool table, wood floors and room for 98 guests . Attached to the restaurant are stairs leading to a spacious 4 bedroom apartment with large living room with a fireplace, Large kitchen Bed and full bathroom with walk in shower and walk in closet. Plus central air. Plus 2 other bonus buildings! 733-A Cottage has 1 bedroom with vaulted ceiling ,tiled bathroom, washer & dryer and is in the middle of being renovated. 733-B Cottage has 2 bedrooms plus use of the garage and has a tenant on a yearly lease. Both Cottages have separate utilities. Owner pays Water & Sewer. Restaurant and apartment are on one meter. The whole building has an alarm system. Note: Dishwasher, drink dispense and pool table are leased and not included in inventory Ice maker currently not working Liquor License to be sold with business but under separate transaction New HVAC system in upstairs apt New roof in 2019 New Gas Heat in Restaurant 2014 Plenty of parking The Buyer is purchasing the property in \"AS IS\" condition. The Buyer shall be responsible for all inspections, repairs and certifications necessary to settle, at their expense