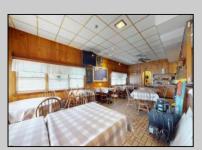

## **COMMENTS**

Investment Opportunity of 2024 to Own and Operate the Iconic Former Mickey & Minnie\'s Restaurant on busy White Horse Pike location with Class C liquor license that includes all restaurant equipment (Fryers, Double refrigerators, 10 gas burners, Bain brie, beer cooler, Bar taps, Soda fountains, sound system, Large Walk in refrigerator etc. Plus all interior furnishings, tables, dishes, glassware, coffee machines, serving equipment, etc. Restaurant has 3 bathrooms ,pool table, wood floors and room for 98 guests . Attached to the restaurant are stairs leading to a spacious 4 bedroom apartment with large living room with a fireplace, Large kitchen Bed and full bathroom with walk in shower and walk in closet. Plus central air. Plus 2 other bonus buildings! 733-A Cottage has 1 bedroom with vaulted ceiling ,tiled bathroom, washer & dryer and is in the middle of being renovated. 733-B Cottage has 2 bedrooms plus use of the garage and has a tenant on a yearly lease. Both Cottages have separate utilities. Owner pays Water & Sewer. Restaurant and apartment are on one meter. The whole building has an alarm system. Note: Dishwasher, drink dispense and pool table are leased and not included in inventory Ice maker currently not working Liquor License to be sold with business but under separate transaction New HVAC system in upstairs apt New roof in 2019 New Gas Heat in Restaurant 2014 Plenty of parking The Buyer is purchasing the property in \"AS IS\" condition. The Buyer shall be responsible for all inspections, repairs and certifications necessary to settle, at their expense