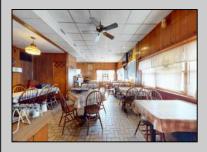

## **COMMENTS**

Investment Opportunity of 2024 to Own and Operate the Iconic Former Mickey & Minnie\'s Restaurant on busy White Horse Pike location with Class C liquor license that includes all restaurant equipment (Fryers, Double refrigerators, 10 gas burners, Bain brie, beer cooler, Bar taps, Soda fountains, sound system, Large Walk in refrigerator etc. Plus all interior furnishings, tables, dishes, glassware, coffee machines, serving equipment, etc. Restaurant has 3 bathrooms ,pool table, wood floors and room for 98 guests . Attached to the restaurant are stairs leading to a spacious 4 bedroom apartment with large living room with a fireplace, Large kitchen Bed and full bathroom with walk in shower and walk in closet. Plus central air. Plus 2 other bonus buildings! 733-A Cottage has 1 bedroom with vaulted ceiling ,tiled bathroom, washer & dryer and is in the middle of being renovated. 733-B Cottage has 2 bedrooms plus use of the garage and has a tenant on a yearly lease. Both Cottages have separate utilities. Owner pays Water & Sewer. Restaurant and apartment are on one meter. The whole building has an alarm system. Note: Dishwasher, drink dispense and pool table are leased and not included in inventory Ice maker currently not working Liquor License to be sold with business but under separate transaction New HVAC system in upstairs apt New roof in 2019 New Gas Heat in Restaurant 2014 Plenty of parking The Buyer is purchasing the property in \"AS IS\" condition. The Buyer shall be responsible for all inspections, repairs and certifications necessary to settle, at their expense