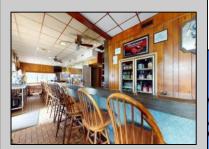

## **COMMENTS**

Investment Opportunity of 2024 to Own and Operate the Iconic Former Mickey & Minnie\'s Restaurant on busy White Horse Pike location with Class C liquor license that includes all restaurant equipment (Fryers, Double refrigerators, 10 gas burners, Bain brie, beer cooler, Bar taps, Soda fountains, sound system, Large Walk in refrigerator etc. Plus all interior furnishings, tables, dishes, glassware, coffee machines, serving equipment, etc. Restaurant has 3 bathrooms ,pool table, wood floors and room for 98 guests . Attached to the restaurant are stairs leading to a spacious 4 bedroom apartment with large living room with a fireplace, Large kitchen Bed and full bathroom with walk in shower and walk in closet. Plus central air. Plus 2 other bonus buildings! 733-A Cottage has 1 bedroom with vaulted ceiling ,tiled bathroom, washer & dryer and is in the middle of being renovated. 733-B Cottage has 2 bedrooms plus use of the garage and has a tenant on a yearly lease. Both Cottages have separate utilities. Owner pays Water & Sewer. Restaurant and apartment are on one meter. The whole building has an alarm system. Note: Dishwasher, drink dispense and pool table are leased and not included in inventory Ice maker currently not working Liquor License to be sold with business but under separate transaction New HVAC system in upstairs apt New roof in 2019 New Gas Heat in Restaurant 2014 Plenty of parking The Buyer is purchasing the property in \"AS IS\" condition. The Buyer shall be responsible for all inspections, repairs and certifications necessary to settle, at their expense