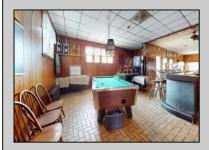

## **COMMENTS**

Investment Opportunity of 2024 to Own and Operate the Iconic Former Mickey & Minnie\'s Restaurant on busy White Horse Pike location with Class C liquor license that includes all restaurant equipment (Fryers, Double refrigerators, 10 gas burners, Bain brie, beer cooler, Bar taps, Soda fountains, sound system, Large Walk in refrigerator etc. Plus all interior furnishings, tables, dishes, glassware, coffee machines, serving equipment, etc. Restaurant has 3 bathrooms ,pool table, wood floors and room for 98 guests . Attached to the restaurant are stairs leading to a spacious 4 bedroom apartment with large living room with a fireplace, Large kitchen Bed and full bathroom with walk in shower and walk in closet. Plus central air. Plus 2 other bonus buildings! 733-A Cottage has 1 bedroom with vaulted ceiling ,tiled bathroom, washer & dryer and is in the middle of being renovated. 733-B Cottage has 2 bedrooms plus use of the garage and has a tenant on a yearly lease. Both Cottages have separate utilities. Owner pays Water & Sewer. Restaurant and apartment are on one meter. The whole building has an alarm system. Note: Dishwasher, drink dispense and pool table are leased and not included in inventory Ice maker currently not working Liquor License to be sold with business but under separate transaction New HVAC system in upstairs apt New roof in 2019 New Gas Heat in Restaurant 2014 Plenty of parking The Buyer is purchasing the property in \"AS IS\" condition. The Buyer shall be responsible for all inspections, repairs and certifications necessary to settle, at their expense