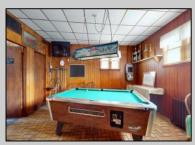

## **COMMENTS**

Investment Opportunity of 2024 to Own and Operate the Iconic Former Mickey & Minnie\'s Restaurant on busy White Horse Pike location with Class C liquor license that includes all restaurant equipment (Fryers, Double refrigerators, 10 gas burners, Bain brie, beer cooler, Bar taps, Soda fountains, sound system, Large Walk in refrigerator etc. Plus all interior furnishings, tables, dishes, glassware, coffee machines, serving equipment, etc. Restaurant has 3 bathrooms ,pool table, wood floors and room for 98 guests . Attached to the restaurant are stairs leading to a spacious 4 bedroom apartment with large living room with a fireplace, Large kitchen Bed and full bathroom with walk in shower and walk in closet. Plus central air. Plus 2 other bonus buildings! 733-A Cottage has 1 bedroom with vaulted ceiling ,tiled bathroom, washer & dryer and is in the middle of being renovated. 733-B Cottage has 2 bedrooms plus use of the garage and has a tenant on a yearly lease. Both Cottages have separate utilities. Owner pays Water & Sewer. Restaurant and apartment are on one meter. The whole building has an alarm system. Note: Dishwasher, drink dispense and pool table are leased and not included in inventory Ice maker currently not working Liquor License to be sold with business but under separate transaction New HVAC system in upstairs apt New roof in 2019 New Gas Heat in Restaurant 2014 Plenty of parking The Buyer is purchasing the property in \"AS IS\" condition. The Buyer shall be responsible for all inspections, repairs and certifications necessary to settle, at their expense