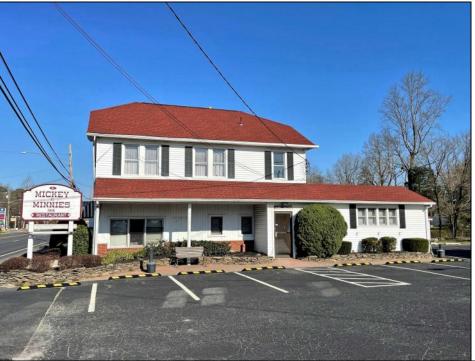

## **COMMENTS**

Investment Opportunity of 2024 to Own and Operate the Iconic Former Mickey & Minnie\'s Restaurant on busy White Horse Pike location with Class C liquor license that includes all restaurant equipment (Fryers, Double refrigerators, 10 gas burners, Bain brie, beer cooler, Bar taps, Soda fountains, sound system, Large Walk in refrigerator etc. Plus all interior furnishings, tables, dishes, glassware, coffee machines, serving equipment, etc. Restaurant has 3 bathrooms ,pool table, wood floors and room for 98 guests . Attached to the restaurant are stairs leading to a spacious 4 bedroom apartment with large living room with a fireplace, Large kitchen Bed and full bathroom with walk in shower and walk in closet. Plus central air. Plus 2 other bonus buildings! 733-A Cottage has 1 bedroom with vaulted ceiling ,tiled bathroom, washer & dryer and is in the middle of being renovated. 733-B Cottage has 2 bedrooms plus use of the garage and has a tenant on a yearly lease. Both Cottages have separate utilities. Owner pays Water & Sewer. Restaurant and apartment are on one meter. The whole building has an alarm system. Note: Dishwasher, drink dispense and pool table are leased and not included in inventory Ice maker currently not working Liquor License to be sold with business but under separate transaction New HVAC system in upstairs apt New roof in 2019 New Gas Heat in Restaurant 2014 Plenty of parking The Buyer is purchasing the property in \"AS IS\" condition. The Buyer shall be responsible for all inspections, repairs and certifications necessary to settle, at their expense