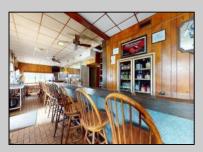

## COMMENTS

Investment Opportunity of 2024 to Own and Operate the Iconic Former Mickey & Minnie\'s Restaurant on busy White Horse Pike location with Class C liquor license that includes all restaurant equipment (Fryers, Double refrigerators, 10 gas burners, Bain brie, beer cooler, Bar taps, Soda fountains, sound system, Large Walk in refrigerator etc. Plus all interior furnishings, tables, dishes, glassware, coffee machines, serving equipment, etc. Restaurant has 3 bathrooms ,pool table, wood floors and room for 98 guests . Attached to the restaurant are stairs leading to a spacious 4 bedroom apartment with large living room with a fireplace, Large kitchen Bed and full bathroom with walk in shower and walk in closet. Plus central air. Plus 2 other bonus buildings! 733-A Cottage has 1 bedroom with vaulted ceiling ,tiled bathroom, washer & dryer and is in the middle of being renovated. 733-B Cottage has 2 bedrooms plus use of the garage and has a tenant on a yearly lease. Both Cottages have separate utilities. Owner pays Water & Sewer. Restaurant and apartment are on one meter. The whole building has an alarm system. Note: Dishwasher, drink dispense and pool table are leased and not included in inventory Ice maker currently not working Liquor License to be sold with business but under separate transaction New HVAC system in upstairs apt New roof in 2019 New Gas Heat in Restaurant 2014 Plenty of parking The Buyer is purchasing the property in \"AS IS\" condition. The Buyer shall be responsible for all inspections, repairs and certifications necessary to settle, at their expense