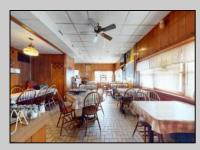

## COMMENTS

Investment Opportunity of 2024 to Own and Operate the Iconic Former Mickey & Minnie\'s Restaurant on busy White Horse Pike location with Class C liquor license that includes all restaurant equipment (Fryers, Double refrigerators, 10 gas burners, Bain brie, beer cooler, Bar taps, Soda fountains, sound system, Large Walk in refrigerator etc. Plus all interior furnishings, tables, dishes, glassware, coffee machines, serving equipment, etc. Restaurant has 3 bathrooms ,pool table, wood floors and room for 98 guests . Attached to the restaurant are stairs leading to a spacious 4 bedroom apartment with large living room with a fireplace, Large kitchen Bed and full bathroom with walk in shower and walk in closet. Plus central air. Plus 2 other bonus buildings! 733-A Cottage has 1 bedroom with vaulted ceiling ,tiled bathroom, washer & dryer and is in the middle of being renovated. 733-B Cottage has 2 bedrooms plus use of the garage and has a tenant on a yearly lease. Both Cottages have separate utilities. Owner pays Water & Sewer. Restaurant and apartment are on one meter. The whole building has an alarm system. Note: Dishwasher, drink dispense and pool table are leased and not included in inventory Ice maker currently not working Liquor License to be sold with business but under separate transaction New HVAC system in upstairs apt New roof in 2019 New Gas Heat in Restaurant 2014 Plenty of parking The Buyer is purchasing the property in \"AS IS\" condition. The Buyer shall be responsible for all inspections, repairs and certifications necessary to settle, at their expense