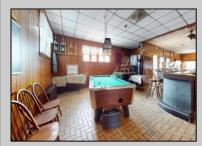

## COMMENTS

Investment Opportunity of 2024 to Own and Operate the Iconic Former Mickey & Minnie\'s Restaurant on busy White Horse Pike location with Class C liquor license that includes all restaurant equipment (Fryers, Double refrigerators, 10 gas burners, Bain brie, beer cooler, Bar taps, Soda fountains, sound system, Large Walk in refrigerator etc. Plus all interior furnishings, tables, dishes, glassware, coffee machines, serving equipment, etc. Restaurant has 3 bathrooms ,pool table, wood floors and room for 98 guests . Attached to the restaurant are stairs leading to a spacious 4 bedroom apartment with large living room with a fireplace, Large kitchen Bed and full bathroom with walk in shower and walk in closet. Plus central air. Plus 2 other bonus buildings! 733-A Cottage has 1 bedroom with vaulted ceiling ,tiled bathroom, washer & dryer and is in the middle of being renovated. 733-B Cottage has 2 bedrooms plus use of the garage and has a tenant on a yearly lease. Both Cottages have separate utilities. Owner pays Water & Sewer. Restaurant and apartment are on one meter. The whole building has an alarm system. Note: Dishwasher, drink dispense and pool table are leased and not included in inventory Ice maker currently not working Liquor License to be sold with business but under separate transaction New HVAC system in upstairs apt New roof in 2019 New Gas Heat in Restaurant 2014 Plenty of parking The Buyer is purchasing the property in \"AS IS\" condition. The Buyer shall be responsible for all inspections, repairs and certifications necessary to settle, at their expense