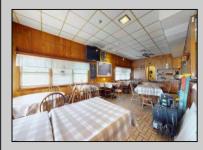

## COMMENTS

Investment Opportunity of 2024 to Own and Operate the Iconic Former Mickey & Minnie\'s Restaurant on busy White Horse Pike location with Class C liquor license that includes all restaurant equipment (Fryers, Double refrigerators, 10 gas burners, Bain brie, beer cooler, Bar taps, Soda fountains, sound system, Large Walk in refrigerator etc. Plus all interior furnishings, tables, dishes, glassware, coffee machines, serving equipment, etc. Restaurant has 3 bathrooms ,pool table, wood floors and room for 98 guests . Attached to the restaurant are stairs leading to a spacious 4 bedroom apartment with large living room with a fireplace, Large kitchen Bed and full bathroom with walk in shower and walk in closet. Plus central air. Plus 2 other bonus buildings! 733-A Cottage has 1 bedroom with vaulted ceiling ,tiled bathroom, washer & dryer and is in the middle of being renovated. 733-B Cottage has 2 bedrooms plus use of the garage and has a tenant on a yearly lease. Both Cottages have separate utilities. Owner pays Water & Sewer. Restaurant and apartment are on one meter. The whole building has an alarm system. Note: Dishwasher, drink dispense and pool table are leased and not included in inventory Ice maker currently not working Liquor License to be sold with business but under separate transaction New HVAC system in upstairs apt New roof in 2019 New Gas Heat in Restaurant 2014 Plenty of parking The Buyer is purchasing the property in \"AS IS\" condition. The Buyer shall be responsible for all inspections, repairs and certifications necessary to settle, at their expense