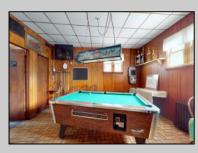

## COMMENTS

Investment Opportunity of 2024 to Own and Operate the Iconic Former Mickey & Minnie\'s Restaurant on busy White Horse Pike location with Class C liquor license that includes all restaurant equipment (Fryers, Double refrigerators, 10 gas burners, Bain brie, beer cooler, Bar taps, Soda fountains, sound system, Large Walk in refrigerator etc. Plus all interior furnishings, tables, dishes, glassware, coffee machines, serving equipment, etc. Restaurant has 3 bathrooms ,pool table, wood floors and room for 98 guests . Attached to the restaurant are stairs leading to a spacious 4 bedroom apartment with large living room with a fireplace, Large kitchen Bed and full bathroom with walk in shower and walk in closet. Plus central air. Plus 2 other bonus buildings! 733-A Cottage has 1 bedroom with vaulted ceiling ,tiled bathroom, washer & dryer and is in the middle of being renovated. 733-B Cottage has 2 bedrooms plus use of the garage and has a tenant on a yearly lease. Both Cottages have separate utilities. Owner pays Water & Sewer. Restaurant and apartment are on one meter. The whole building has an alarm system. Note: Dishwasher, drink dispense and pool table are leased and not included in inventory Ice maker currently not working Liquor License to be sold with business but under separate transaction New HVAC system in upstairs apt New roof in 2019 New Gas Heat in Restaurant 2014 Plenty of parking The Buyer is purchasing the property in \"AS IS\" condition. The Buyer shall be responsible for all inspections, repairs and certifications necessary to settle, at their expense