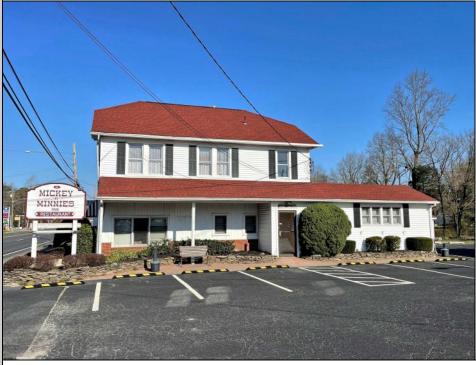

## 733 White Horse Pike Egg Harbor City, NJ 08215

Asking \$625,000.00

## COMMENTS

Investment Opportunity of 2024 to Own and Operate the Iconic Former Mickey & Minnie\'s Restaurant on busy White Horse Pike location with Class C liquor license that includes all restaurant equipment (Fryers, Double refrigerators, 10 gas burners, Bain brie, beer cooler, Bar taps, Soda fountains, sound system, Large Walk in refrigerator etc. Plus all interior furnishings, tables, dishes, glassware, coffee machines, serving equipment, etc. Restaurant has 3 bathrooms ,pool table, wood floors and room for 98 guests . Attached to the restaurant are stairs leading to a spacious 4 bedroom apartment with large living room with a fireplace, Large kitchen Bed and full bathroom with walk in shower and walk in closet. Plus central air. Plus 2 other bonus buildings! 733-A Cottage has 1 bedroom with vaulted ceiling ,tiled bathroom, washer & dryer and is in the middle of being renovated. 733-B Cottage has 2 bedrooms plus use of the garage and has a tenant on a yearly lease. Both Cottages have separate utilities. Owner pays Water & Sewer. Restaurant and apartment are on one meter. The whole building has an alarm system. Note: Dishwasher, drink dispense and pool table are leased and not included in inventory Ice maker currently not working Liquor License to be sold with business but under separate transaction New HVAC system in upstairs apt New roof in 2019 New Gas Heat in Restaurant 2014 Plenty of parking The Buyer is purchasing the property in \"AS IS\" condition. The Buyer shall be responsible for all inspections, repairs and certifications necessary to settle, at their expense