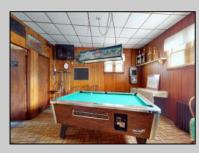

## COMMENTS

Investment Opportunity of 2024 to Own and Operate the Iconic Former Mickey & Minnie\'s Restaurant on busy White Horse Pike location with Class C liquor license that includes all restaurant equipment (Fryers, Double refrigerators, 10 gas burners, Bain brie, beer cooler, Bar taps, Soda fountains, sound system, Large Walk in refrigerator etc. Plus all interior furnishings, tables, dishes, glassware, coffee machines, serving equipment, etc. Restaurant has 3 bathrooms ,pool table, wood floors and room for 98 guests . Attached to the restaurant are stairs leading to a spacious 4 bedroom apartment with large living room with a fireplace, Large kitchen Bed and full bathroom with walk in shower and walk in closet. Plus central air. Plus 2 other bonus buildings! 733-A Cottage has 1 bedroom with vaulted ceiling ,tiled bathroom, washer & dryer and is in the middle of being renovated. 733-B Cottage has 2 bedrooms plus use of the garage and has a tenant on a yearly lease. Both Cottages have separate utilities. Owner pays Water & Sewer. Restaurant and apartment are on one meter. The whole building has an alarm system. Note: Dishwasher, drink dispense and pool table are leased and not included in inventory Ice maker currently not working Liquor License to be sold with business but under separate transaction New HVAC system in upstairs apt New roof in 2019 New Gas Heat in Restaurant 2014 Plenty of parking The Buyer is purchasing the property in \"AS IS\" condition. The Buyer shall be responsible for all inspections, repairs and certifications necessary to settle, at their expense