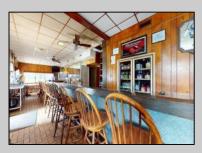

## COMMENTS

Investment Opportunity of 2024 to Own and Operate the Iconic Former Mickey & Minnie\'s Restaurant on busy White Horse Pike location with Class C liquor license that includes all restaurant equipment (Fryers, Double refrigerators, 10 gas burners, Bain brie, beer cooler, Bar taps, Soda fountains, sound system, Large Walk in refrigerator etc. Plus all interior furnishings, tables, dishes, glassware, coffee machines, serving equipment, etc. Restaurant has 3 bathrooms ,pool table, wood floors and room for 98 guests . Attached to the restaurant are stairs leading to a spacious 4 bedroom apartment with large living room with a fireplace, Large kitchen Bed and full bathroom with walk in shower and walk in closet. Plus central air. Plus 2 other bonus buildings! 733-A Cottage has 1 bedroom with vaulted ceiling ,tiled bathroom, washer & dryer and is in the middle of being renovated. 733-B Cottage has 2 bedrooms plus use of the garage and has a tenant on a yearly lease. Both Cottages have separate utilities. Owner pays Water & Sewer. Restaurant and apartment are on one meter. The whole building has an alarm system. Note: Dishwasher, drink dispense and pool table are leased and not included in inventory Ice maker currently not working Liquor License to be sold with business but under separate transaction New HVAC system in upstairs apt New roof in 2019 New Gas Heat in Restaurant 2014 Plenty of parking The Buyer is purchasing the property in \"AS IS\" condition. The Buyer shall be responsible for all inspections, repairs and certifications necessary to settle, at their expense