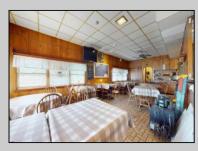

## COMMENTS

Investment Opportunity of 2024 to Own and Operate the Iconic Former Mickey & Minnie\'s Restaurant on busy White Horse Pike location with Class C liquor license that includes all restaurant equipment (Fryers, Double refrigerators, 10 gas burners, Bain brie, beer cooler, Bar taps, Soda fountains, sound system, Large Walk in refrigerator etc. Plus all interior furnishings, tables, dishes, glassware, coffee machines, serving equipment, etc. Restaurant has 3 bathrooms ,pool table, wood floors and room for 98 guests . Attached to the restaurant are stairs leading to a spacious 4 bedroom apartment with large living room with a fireplace, Large kitchen Bed and full bathroom with walk in shower and walk in closet. Plus central air. Plus 2 other bonus buildings! 733-A Cottage has 1 bedroom with vaulted ceiling ,tiled bathroom, washer & dryer and is in the middle of being renovated. 733-B Cottage has 2 bedrooms plus use of the garage and has a tenant on a yearly lease. Both Cottages have separate utilities. Owner pays Water & Sewer. Restaurant and apartment are on one meter. The whole building has an alarm system. Note: Dishwasher, drink dispense and pool table are leased and not included in inventory Ice maker currently not working Liquor License to be sold with business but under separate transaction New HVAC system in upstairs apt New roof in 2019 New Gas Heat in Restaurant 2014 Plenty of parking The Buyer is purchasing the property in \"AS IS\" condition. The Buyer shall be responsible for all inspections, repairs and certifications necessary to settle, at their expense