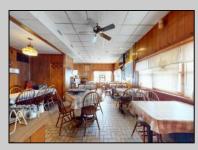

## COMMENTS

Investment Opportunity of 2024 to Own and Operate the Iconic Former Mickey & Minnie\'s Restaurant on busy White Horse Pike location with Class C liquor license that includes all restaurant equipment (Fryers, Double refrigerators, 10 gas burners, Bain brie, beer cooler, Bar taps, Soda fountains, sound system, Large Walk in refrigerator etc. Plus all interior furnishings, tables, dishes, glassware, coffee machines, serving equipment, etc. Restaurant has 3 bathrooms ,pool table, wood floors and room for 98 guests . Attached to the restaurant are stairs leading to a spacious 4 bedroom apartment with large living room with a fireplace, Large kitchen Bed and full bathroom with walk in shower and walk in closet. Plus central air. Plus 2 other bonus buildings! 733-A Cottage has 1 bedroom with vaulted ceiling ,tiled bathroom, washer & dryer and is in the middle of being renovated. 733-B Cottage has 2 bedrooms plus use of the garage and has a tenant on a yearly lease. Both Cottages have separate utilities. Owner pays Water & Sewer. Restaurant and apartment are on one meter. The whole building has an alarm system. Note: Dishwasher, drink dispense and pool table are leased and not included in inventory Ice maker currently not working Liquor License to be sold with business but under separate transaction New HVAC system in upstairs apt New roof in 2019 New Gas Heat in Restaurant 2014 Plenty of parking The Buyer is purchasing the property in \"AS IS\" condition. The Buyer shall be responsible for all inspections, repairs and certifications necessary to settle, at their expense