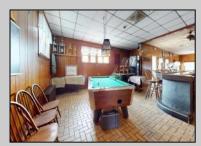

## COMMENTS

Investment Opportunity of 2024 to Own and Operate the Iconic Former Mickey & Minnie\'s Restaurant on busy White Horse Pike location with Class C liquor license that includes all restaurant equipment (Fryers, Double refrigerators, 10 gas burners, Bain brie, beer cooler, Bar taps, Soda fountains, sound system, Large Walk in refrigerator etc. Plus all interior furnishings, tables, dishes, glassware, coffee machines, serving equipment, etc. Restaurant has 3 bathrooms ,pool table, wood floors and room for 98 guests . Attached to the restaurant are stairs leading to a spacious 4 bedroom apartment with large living room with a fireplace, Large kitchen Bed and full bathroom with walk in shower and walk in closet. Plus central air. Plus 2 other bonus buildings! 733-A Cottage has 1 bedroom with vaulted ceiling ,tiled bathroom, washer & dryer and is in the middle of being renovated. 733-B Cottage has 2 bedrooms plus use of the garage and has a tenant on a yearly lease. Both Cottages have separate utilities. Owner pays Water & Sewer. Restaurant and apartment are on one meter. The whole building has an alarm system. Note: Dishwasher, drink dispense and pool table are leased and not included in inventory Ice maker currently not working Liquor License to be sold with business but under separate transaction New HVAC system in upstairs apt New roof in 2019 New Gas Heat in Restaurant 2014 Plenty of parking The Buyer is purchasing the property in \"AS IS\" condition. The Buyer shall be responsible for all inspections, repairs and certifications necessary to settle, at their expense