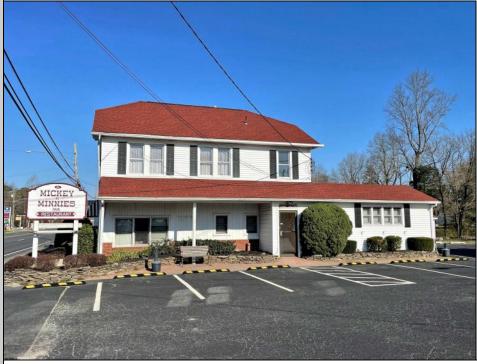

## 733 White Horse Pike Egg Harbor City, NJ 08215

Asking \$625,000.00

## COMMENTS

Investment Opportunity of 2024 to Own and Operate the Iconic Former Mickey & Minnie\'s Restaurant on busy White Horse Pike location with Class C liquor license that includes all restaurant equipment (Fryers, Double refrigerators, 10 gas burners, Bain brie, beer cooler, Bar taps, Soda fountains, sound system, Large Walk in refrigerator etc. Plus all interior furnishings, tables, dishes, glassware, coffee machines, serving equipment, etc. Restaurant has 3 bathrooms ,pool table, wood floors and room for 98 guests . Attached to the restaurant are stairs leading to a spacious 4 bedroom apartment with large living room with a fireplace, Large kitchen Bed and full bathroom with walk in shower and walk in closet. Plus central air. Plus 2 other bonus buildings! 733-A Cottage has 1 bedroom with vaulted ceiling ,tiled bathroom, washer & dryer and is in the middle of being renovated. 733-B Cottage has 2 bedrooms plus use of the garage and has a tenant on a yearly lease. Both Cottages have separate utilities. Owner pays Water & Sewer. Restaurant and apartment are on one meter. The whole building has an alarm system. Note: Dishwasher, drink dispense and pool table are leased and not included in inventory Ice maker currently not working Liquor License to be sold with business but under separate transaction New HVAC system in upstairs apt New roof in 2019 New Gas Heat in Restaurant 2014 Plenty of parking The Buyer is purchasing the property in \"AS IS\" condition. The Buyer shall be responsible for all inspections, repairs and certifications necessary to settle, at their expense