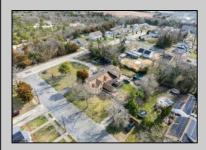

## **COMMENTS**

Looking for an investment property with tenants in place ready to go? Large Unique Duplex on corner lot is looking for its next owner. The first unit has 4 bedrooms and 2 full bathrooms, currently rented at \$1,860/mon and second unit is a 3 bedroom 1 full bathroom (potential for another bathroom) currently rented at \$1,640/mon. Total monthly income of \$3,500! This income leverages the stability and reliability of government-assisted rental income currently in place. There is plenty of extra storage and room for expansion of units or possible 3rd unit added, with proper permitting and township approval. Both units have current lease in place until 4/2025. This corner lot holds potential of subdividable land with approval of township as well. The property is being sold strictly as-is and buyer responsible for all inspections required of township or any other entity.