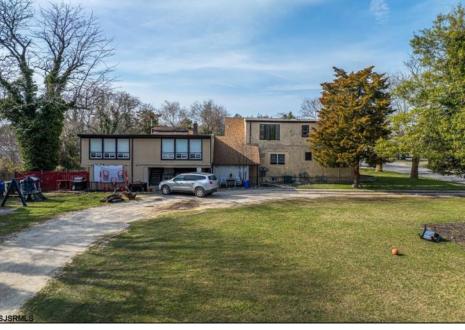

## **COMMENTS**

Looking for an investment property with tenants in place ready to go? Large Unique Duplex on corner lot is looking for its next owner. The first unit has 4 bedrooms and 2 full bathrooms, currently rented at \$1,860/mon and second unit is a 3 bedroom 1 full bathroom (potential for another bathroom) currently rented at \$1,640/mon. Total monthly income of \$3,500! This income leverages the stability and reliability of government-assisted rental income currently in place. There is plenty of extra storage and room for expansion of units or possible 3rd unit added, with proper permitting and township approval. Both units have current lease in place until 4/2025. This corner lot holds potential of subdividable land with approval of township as well. The property is being sold strictly as-is and buyer responsible for all inspections required of township or any other entity.