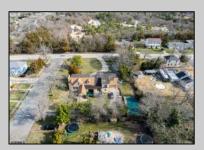

## **COMMENTS**

Looking for an investment property with tenants in place ready to go? Large Unique Duplex on corner lot is looking for its next owner. The first unit has 4 bedrooms and 2 full bathrooms, currently rented at \$1,860/mon and second unit is a 3 bedroom 1 full bathroom (potential for another bathroom) currently rented at \$1,640/mon. Total monthly income of \$3,500! This income leverages the stability and reliability of government-assisted rental income currently in place. There is plenty of extra storage and room for expansion of units or possible 3rd unit added, with proper permitting and township approval. Both units have current lease in place until 4/2025. This corner lot holds potential of subdividable land with approval of township as well. The property is being sold strictly as-is and buyer responsible for all inspections required of township or any other entity.