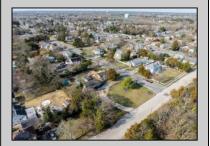

## **COMMENTS**

Looking for an investment property with tenants in place ready to go? Large Duplex on corner lot is looking for its next owner. The first unit has 4 bedrooms and 2 full bathrooms, currently rented at \$1,860/mon and second unit is a 2 bedroom 1 full bathroom currently rented at \$1,640/mon. Both units have current lease in place until 4/2025. Possible subdividable land with approval of township. This property is being sold strictly as-is and buyer responsible for all inspections required of township or any other entity.