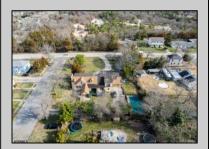

## **COMMENTS**

Looking for an investment property with tenants in place ready to go? Large Duplex on corner lot is looking for its next owner. The first unit has 4 bedrooms and 2 full bathrooms, currently rented at \$1,860/mon and second unit is a 2 bedroom 1 full bathroom currently rented at \$1,640/mon. Both units have current lease in place until 4/2025. Possible subdividable land with approval of township. This property is being sold strictly as-is and buyer responsible for all inspections required of township or any other entity.