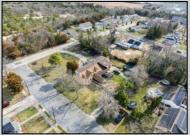

## **COMMENTS**

Looking for an investment property with tenants in place ready to go? Large Duplex on corner lot is looking for its next owner. The first unit has 4 bedrooms and 2 full bathrooms, currently rented at \$1,860/mon and second unit is a 2 bedroom 1 full bathroom currently rented at \$1,640/mon. Both units have current lease in place until 4/2025. Possible subdividable land with approval of township. This property is being sold strictly as-is and buyer responsible for all inspections required of township or any other entity.