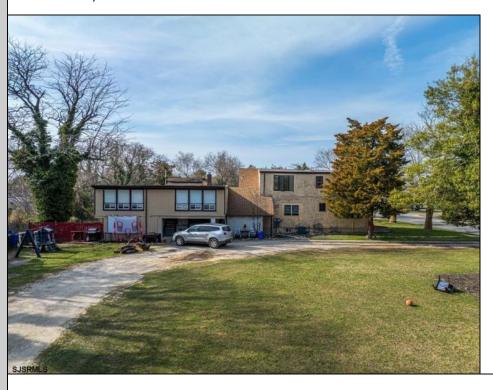

## **COMMENTS**

Looking for an investment property with tenants in place ready to go? Large Duplex on corner lot is looking for its next owner. The first unit has 4 bedrooms and 2 full bathrooms, currently rented at \$1,860/mon and second unit is a 2 bedroom 1 full bathroom currently rented at \$1,640/mon. Both units have current lease in place until 4/2025. Possible subdividable land with approval of township. This property is being sold strictly as-is and buyer responsible for all inspections required of township or any other entity.