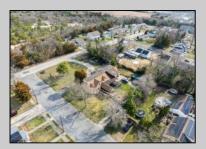

## **COMMENTS**

Looking for an investment property with tenants in place ready to go? Large Duplex on corner lot is looking for its next owner. The first unit has 4 bedrooms and 2 full bathrooms, currently rented at \$1,860/mon and second unit is a 2 bedroom 1 full bathroom currently rented at \$1,640/mon. Both units have current lease in place until 4/2025. Possible subdividable land with approval of township. This property is being sold strictly as-is and buyer responsible for all inspections required of township or any other entity.