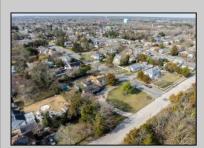

## **COMMENTS**

Looking for an investment property with tenants in place ready to go? Large Duplex on corner lot is looking for its next owner. The first unit has 4 bedrooms and 2 full bathrooms, currently rented at \$1,860/mon and second unit is a 2 bedroom 1 full bathroom currently rented at \$1,640/mon. Both units have current lease in place until 4/2025. Possible subdividable land with approval of township. This property is being sold strictly as-is and buyer responsible for all inspections required of township or any other entity.