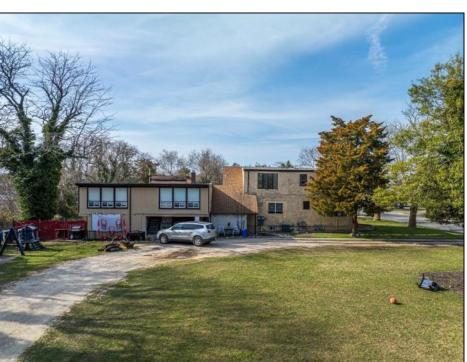

## **COMMENTS**

Looking for an investment property with tenants in place ready to go? Large Duplex on corner lot is looking for its next owner. The first unit has 4 bedrooms and 2 full bathrooms, currently rented at \$1,860/mon and second unit is a 2 bedroom 1 full bathroom currently rented at \$1,640/mon. Both units have current lease in place until 4/2025. Possible subdividable land with approval of township. This property is being sold strictly as-is and buyer responsible for all inspections required of township or any other entity.