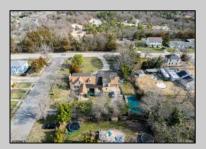

## **COMMENTS**

Looking for an investment property with tenants in place ready to go? Large Duplex on corner lot is looking for its next owner. The first unit has 4 bedrooms and 2 full bathrooms, currently rented at \$1,860/mon and second unit is a 2 bedroom 1 full bathroom currently rented at \$1,640/mon. Both units have current lease in place until 4/2025. Possible subdividable land with approval of township. This property is being sold strictly as-is and buyer responsible for all inspections required of township or any other entity.