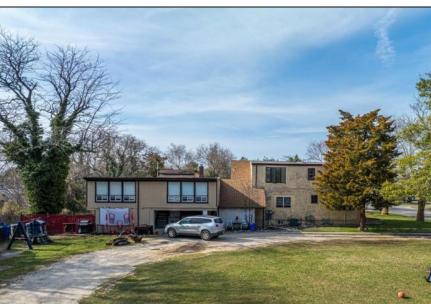

## COMMENTS

Looking for an investment property with tenants in place ready to go? Large Duplex on corner lot is looking for its next owner. The first unit has 4 bedrooms and 2 full bathrooms, currently rented at \$1,860/mon and second unit is a 2 bedroom 1 full bathroom currently rented at \$1,640/mon. Both units have current lease in place until 4/2025. Possible subdividable land with approval of township. This property is being sold strictly as-is and buyer responsible for all inspections required of township or any other entity.