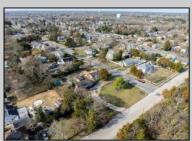

## COMMENTS

Looking for an investment property with tenants in place ready to go? Large Unique Duplex on corner lot is looking for its next owner. The first unit has 4 bedrooms and 2 full bathrooms, currently rented at \$1,860/mon and second unit is a 3 bedroom 1 full bathroom (potential for another bathroom) currently rented at \$1,640/mon. Total monthly income of \$3,500! This income leverages the stability and reliability of government-assisted rental income currently in place. There is plenty of extra storage and room for expansion of units or possible 3rd unit added, with proper permitting and township approval. Both units have current lease in place until 4/2025. This corner lot holds potential of subdividable land with approval of township as well. The property is being sold strictly as-is and buyer responsible for all inspections required of township or any other entity.