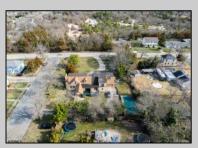

## **COMMENTS**

Looking for an investment property with tenants in place ready to go? Large Duplex on corner lot is looking for its next owner. The first unit has 4 bedrooms and 2 full bathrooms, currently rented at \$1,860/mon and second unit is a 2 bedroom 1 full bathroom currently rented at \$1,640/mon. Both units have current lease in place until 4/2025. Possible subdividable land with approval of township. This property is being sold strictly as-is and buyer responsible for all inspections required of township or any other entity.