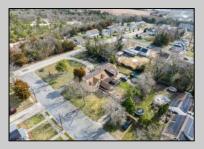

## **COMMENTS**

Looking for an investment property with tenants in place ready to go? Large Duplex on corner lot is looking for its next owner. The first unit has 4 bedrooms and 2 full bathrooms, currently rented at \$1,860/mon and second unit is a 2 bedroom 1 full bathroom currently rented at \$1,640/mon. Both units have current lease in place until 4/2025. Possible subdividable land with approval of township. This property is being sold strictly as-is and buyer responsible for all inspections required of township or any other entity.