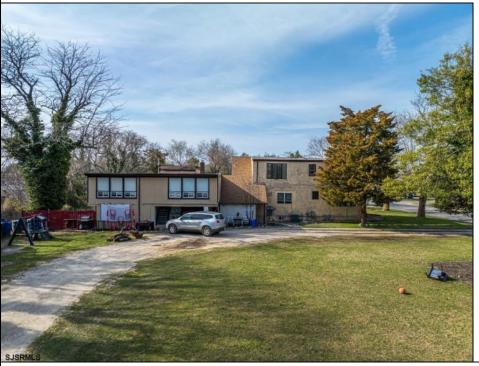

## **COMMENTS**

Looking for an investment property with tenants in place ready to go? Large Duplex on corner lot is looking for its next owner. The first unit has 4 bedrooms and 2 full bathrooms, currently rented at \$1,860/mon and second unit is a 2 bedroom 1 full bathroom currently rented at \$1,640/mon. Both units have current lease in place until 4/2025. Possible subdividable land with approval of township. This property is being sold strictly as-is and buyer responsible for all inspections required of township or any other entity.