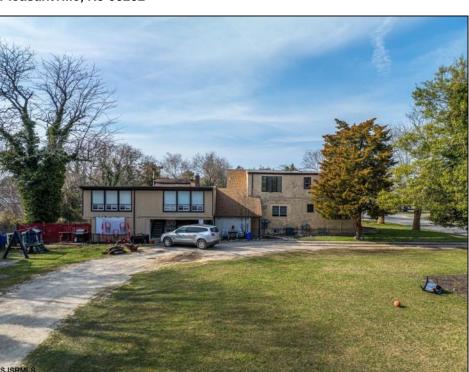

## **COMMENTS**

Looking for an investment property with tenants in place ready to go? Large Unique Duplex on corner lot is looking for its next owner. The first unit has 4 bedrooms and 2 full bathrooms, currently rented at \$1,860/mon and second unit is a 3 bedroom 1 full bathroom (potential for another bathroom) currently rented at \$1,640/mon. Total monthly income of \$3,500! This income leverages the stability and reliability of government-assisted rental income currently in place. There is plenty of extra storage and room for expansion of units or possible 3rd unit added, with proper permitting and township approval. Both units have current lease in place until 4/2025. This corner lot holds potential of subdividable land with approval of township as well. The property is being sold strictly as-is and buyer responsible for all inspections required of township or any other entity.