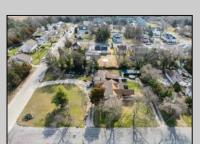

## COMMENTS

Looking for an investment property with tenants in place ready to go? Large Duplex on corner lot is looking for its next owner. The first unit has 4 bedrooms and 2 full bathrooms, currently rented at \$1,860/mon and second unit is a 2 bedroom 1 full bathroom currently rented at \$1,640/mon. Both units have current lease in place until 4/2025. Possible subdividable land with approval of township. This property is being sold strictly as-is and buyer responsible for all inspections required of township or any other entity.