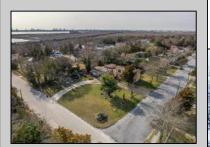

## COMMENTS

Looking for an investment property with tenants in place ready to go? Large Duplex on corner lot is looking for its next owner. The first unit has 4 bedrooms and 2 full bathrooms, currently rented at \$1,860/mon and second unit is a 2 bedroom 1 full bathroom currently rented at \$1,640/mon. Both units have current lease in place until 4/2025. Possible subdividable land with approval of township. This property is being sold strictly as-is and buyer responsible for all inspections required of township or any other entity.