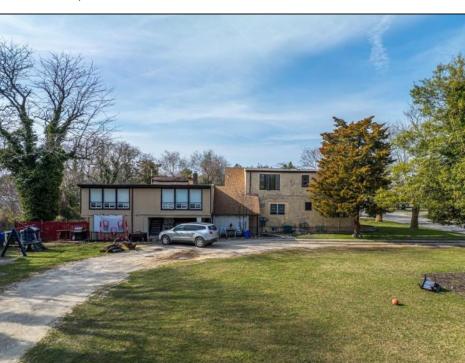

## COMMENTS

Looking for an investment property with tenants in place ready to go? Large Duplex on corner lot is looking for its next owner. The first unit has 4 bedrooms and 2 full bathrooms, currently rented at \$1,860/mon and second unit is a 2 bedroom 1 full bathroom currently rented at \$1,640/mon. Both units have current lease in place until 4/2025. Possible subdividable land with approval of township. This property is being sold strictly as-is and buyer responsible for all inspections required of township or any other entity.