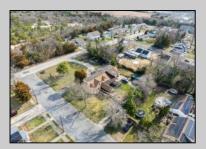

## COMMENTS

Looking for an investment property with tenants in place ready to go? Large Duplex on corner lot is looking for its next owner. The first unit has 4 bedrooms and 2 full bathrooms, currently rented at \$1,860/mon and second unit is a 2 bedroom 1 full bathroom currently rented at \$1,640/mon. Both units have current lease in place until 4/2025. Possible subdividable land with approval of township. This property is being sold strictly as-is and buyer responsible for all inspections required of township or any other entity.