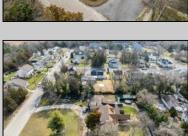

## **COMMENTS**

Looking for an investment property with tenants in place ready to go? Large Duplex on corner lot is looking for its next owner. The first unit has 4 bedrooms and 2 full bathrooms, currently rented at \$1,860/mon and second unit is a 2 bedroom 1 full bathroom currently rented at \$1,640/mon. Both units have current lease in place until 4/2025. Possible subdividable land with approval of township. This property is being sold strictly as-is and buyer responsible for all inspections required of township or any other entity.