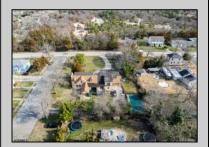

## **COMMENTS**

Looking for an investment property with tenants in place ready to go? Large Duplex on corner lot is looking for its next owner. The first unit has 4 bedrooms and 2 full bathrooms, currently rented at \$1,860/mon and second unit is a 2 bedroom 1 full bathroom currently rented at \$1,640/mon. Both units have current lease in place until 4/2025. Possible subdividable land with approval of township. This property is being sold strictly as-is and buyer responsible for all inspections required of township or any other entity.