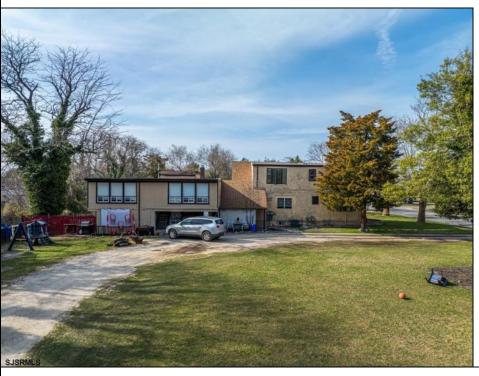

## **COMMENTS**

Looking for an investment property with tenants in place ready to go? Large Duplex on corner lot is looking for its next owner. The first unit has 4 bedrooms and 2 full bathrooms, currently rented at \$1,860/mon and second unit is a 2 bedroom 1 full bathroom currently rented at \$1,640/mon. Both units have current lease in place until 4/2025. Possible subdividable land with approval of township. This property is being sold strictly as-is and buyer responsible for all inspections required of township or any other entity.