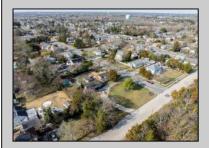

## **COMMENTS**

Looking for an investment property with tenants in place ready to go? Large Duplex on corner lot is looking for its next owner. The first unit has 4 bedrooms and 2 full bathrooms, currently rented at \$1,860/mon and second unit is a 2 bedroom 1 full bathroom currently rented at \$1,640/mon. Both units have current lease in place until 4/2025. Possible subdividable land with approval of township. This property is being sold strictly as-is and buyer responsible for all inspections required of township or any other entity.