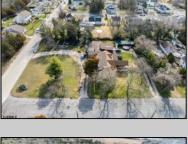

## **COMMENTS**

Looking for an investment property with tenants in place ready to go? Large Duplex on corner lot is looking for its next owner. The first unit has 4 bedrooms and 2 full bathrooms, currently rented at \$1,860/mon and second unit is a 2 bedroom 1 full bathroom currently rented at \$1,640/mon. Both units have current lease in place until 4/2025. Possible subdividable land with approval of township. This property is being sold strictly as-is and buyer responsible for all inspections required of township or any other entity.