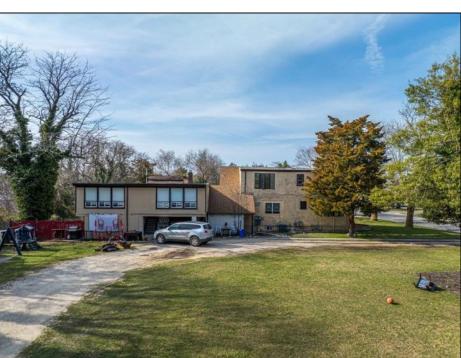

## **COMMENTS**

Looking for an investment property with tenants in place ready to go? Large Unique Duplex on corner lot is looking for its next owner. The first unit has 4 bedrooms and 2 full bathrooms, currently rented at \$1,860/mon and second unit is a 3 bedroom 1 full bathroom (potential for another bathroom) currently rented at \$1,640/mon. Total monthly income of \$3,500! This income leverages the stability and reliability of government-assisted rental income currently in place. There is plenty of extra storage and room for expansion of units or possible 3rd unit added, with proper permitting and township approval. Both units have current lease in place until 4/2025. This corner lot holds potential of subdividable land with approval of township as well. The property is being sold strictly as-is and buyer responsible for all inspections required of township or any other entity.