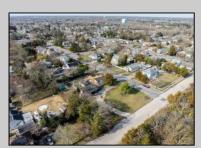

## **COMMENTS**

Looking for an investment property with tenants in place ready to go? Large Unique Duplex on corner lot is looking for its next owner. The first unit has 4 bedrooms and 2 full bathrooms, currently rented at \$1,860/mon and second unit is a 3 bedroom 1 full bathroom (potential for another bathroom) currently rented at \$1,640/mon. Total monthly income of \$3,500! This income leverages the stability and reliability of government-assisted rental income currently in place. There is plenty of extra storage and room for expansion of units or possible 3rd unit added, with proper permitting and township approval. Both units have current lease in place until 4/2025. This corner lot holds potential of subdividable land with approval of township as well. The property is being sold strictly as-is and buyer responsible for all inspections required of township or any other entity.