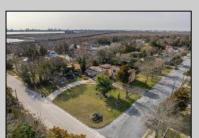

## **COMMENTS**

Looking for an investment property with tenants in place ready to go? Large Unique Duplex on corner lot is looking for its next owner. The first unit has 4 bedrooms and 2 full bathrooms, currently rented at \$1,860/mon and second unit is a 3 bedroom 1 full bathroom (potential for another bathroom) currently rented at \$1,640/mon. Total monthly income of \$3,500! This income leverages the stability and reliability of government-assisted rental income currently in place. There is plenty of extra storage and room for expansion of units or possible 3rd unit added, with proper permitting and township approval. Both units have current lease in place until 4/2025. This corner lot holds potential of subdividable land with approval of township as well. The property is being sold strictly as-is and buyer responsible for all inspections required of township or any other entity.