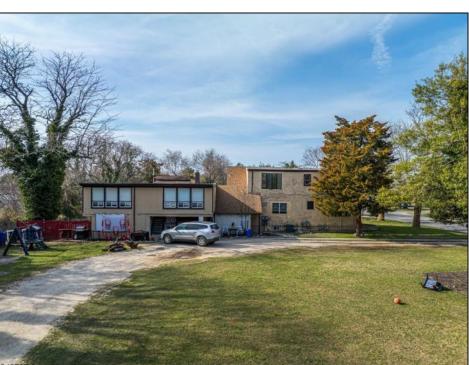

## **COMMENTS**

Looking for an investment property with tenants in place ready to go? Large Unique Duplex on corner lot is looking for its next owner. The first unit has 4 bedrooms and 2 full bathrooms, currently rented at \$1,860/mon and second unit is a 3 bedroom 1 full bathroom (potential for another bathroom) currently rented at \$1,640/mon. Total monthly income of \$3,500! This income leverages the stability and reliability of government-assisted rental income currently in place. There is plenty of extra storage and room for expansion of units or possible 3rd unit added, with proper permitting and township approval. Both units have current lease in place until 4/2025. This corner lot holds potential of subdividable land with approval of township as well. The property is being sold strictly as-is and buyer responsible for all inspections required of township or any other entity.