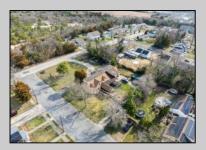

## **COMMENTS**

Looking for an investment property with tenants in place ready to go? Large Unique Duplex on corner lot is looking for its next owner. The first unit has 4 bedrooms and 2 full bathrooms, currently rented at \$1,860/mon and second unit is a 3 bedroom 1 full bathroom (potential for another bathroom) currently rented at \$1,640/mon. Total monthly income of \$3,500! This income leverages the stability and reliability of government-assisted rental income currently in place. There is plenty of extra storage and room for expansion of units or possible 3rd unit added, with proper permitting and township approval. Both units have current lease in place until 4/2025. This corner lot holds potential of subdividable land with approval of township as well. The property is being sold strictly as-is and buyer responsible for all inspections required of township or any other entity.