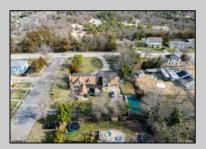

## **COMMENTS**

Looking for an investment property with tenants in place ready to go? Large Unique Duplex on corner lot is looking for its next owner. The first unit has 4 bedrooms and 2 full bathrooms, currently rented at \$1,860/mon and second unit is a 3 bedroom 1 full bathroom (potential for another bathroom) currently rented at \$1,640/mon. Total monthly income of \$3,500! This income leverages the stability and reliability of government-assisted rental income currently in place. There is plenty of extra storage and room for expansion of units or possible 3rd unit added, with proper permitting and township approval. Both units have current lease in place until 4/2025. This corner lot holds potential of subdividable land with approval of township as well. The property is being sold strictly as-is and buyer responsible for all inspections required of township or any other entity.