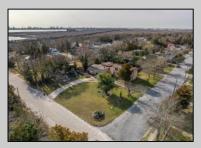

## COMMENTS

Looking for an investment property with tenants in place ready to go? Large Unique Duplex on corner lot is looking for its next owner. The first unit has 4 bedrooms and 2 full bathrooms, currently rented at \$1,860/mon and second unit is a 3 bedroom 1 full bathroom (potential for another bathroom) currently rented at \$1,640/mon. Total monthly income of \$3,500! This income leverages the stability and reliability of government-assisted rental income currently in place. There is plenty of extra storage and room for expansion of units or possible 3rd unit added, with proper permitting and township approval. Both units have current lease in place until 4/2025. This corner lot holds potential of subdividable land with approval of township as well. The property is being sold strictly as-is and buyer responsible for all inspections required of township or any other entity.