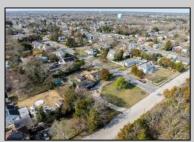

## COMMENTS

Looking for an investment property with tenants in place ready to go? Large Unique Duplex on corner lot is looking for its next owner. The first unit has 4 bedrooms and 2 full bathrooms, currently rented at \$1,860/mon and second unit is a 3 bedroom 1 full bathroom (potential for another bathroom) currently rented at \$1,640/mon. Total monthly income of \$3,500! This income leverages the stability and reliability of government-assisted rental income currently in place. There is plenty of extra storage and room for expansion of units or possible 3rd unit added, with proper permitting and township approval. Both units have current lease in place until 4/2025. This corner lot holds potential of subdividable land with approval of township as well. The property is being sold strictly as-is and buyer responsible for all inspections required of township or any other entity.