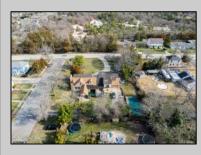

## COMMENTS

Looking for an investment property with tenants in place ready to go? Large Unique Duplex on corner lot is looking for its next owner. The first unit has 4 bedrooms and 2 full bathrooms, currently rented at \$1,860/mon and second unit is a 3 bedroom 1 full bathroom (potential for another bathroom) currently rented at \$1,640/mon. Total monthly income of \$3,500! This income leverages the stability and reliability of government-assisted rental income currently in place. There is plenty of extra storage and room for expansion of units or possible 3rd unit added, with proper permitting and township approval. Both units have current lease in place until 4/2025. This corner lot holds potential of subdividable land with approval of township as well. The property is being sold strictly as-is and buyer responsible for all inspections required of township or any other entity.