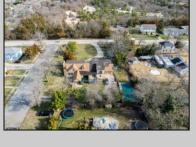

## **COMMENTS**

Looking for an investment property with tenants in place ready to go? Large Unique Duplex on corner lot is looking for its next owner. The first unit has 4 bedrooms and 2 full bathrooms, currently rented at \$1,860/mon and second unit is a 3 bedroom 1 full bathroom (potential for another bathroom) currently rented at \$1,640/mon. Total monthly income of \$3,500! This income leverages the stability and reliability of government-assisted rental income currently in place. There is plenty of extra storage and room for expansion of units or possible 3rd unit added, with proper permitting and township approval. Both units have current lease in place until 4/2025. This corner lot holds potential of subdividable land with approval of township as well. The property is being sold strictly as-is and buyer responsible for all inspections required of township or any other entity.