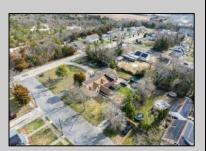

## **COMMENTS**

Looking for an investment property with tenants in place ready to go? Large Unique Duplex on corner lot is looking for its next owner. The first unit has 4 bedrooms and 2 full bathrooms, currently rented at \$1,860/mon and second unit is a 3 bedroom 1 full bathroom (potential for another bathroom) currently rented at \$1,640/mon. Total monthly income of \$3,500! This income leverages the stability and reliability of government-assisted rental income currently in place. There is plenty of extra storage and room for expansion of units or possible 3rd unit added, with proper permitting and township approval. Both units have current lease in place until 4/2025. This corner lot holds potential of subdividable land with approval of township as well. The property is being sold strictly as-is and buyer responsible for all inspections required of township or any other entity.