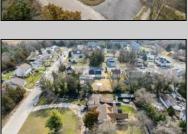

## **COMMENTS**

Looking for an investment property with tenants in place ready to go? Large Unique Duplex on corner lot is looking for its next owner. The first unit has 4 bedrooms and 2 full bathrooms, currently rented at \$1,860/mon and second unit is a 3 bedroom 1 full bathroom (potential for another bathroom) currently rented at \$1,640/mon. Total monthly income of \$3,500! This income leverages the stability and reliability of government-assisted rental income currently in place. There is plenty of extra storage and room for expansion of units or possible 3rd unit added, with proper permitting and township approval. Both units have current lease in place until 4/2025. This corner lot holds potential of subdividable land with approval of township as well. The property is being sold strictly as-is and buyer responsible for all inspections required of township or any other entity.