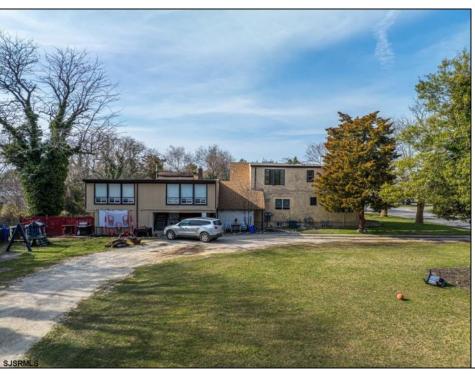

## **COMMENTS**

Looking for an investment property with tenants in place ready to go? Large Unique Duplex on corner lot is looking for its next owner. The first unit has 4 bedrooms and 2 full bathrooms, currently rented at \$1,860/mon and second unit is a 3 bedroom 1 full bathroom (potential for another bathroom) currently rented at \$1,640/mon. Total monthly income of \$3,500! This income leverages the stability and reliability of government-assisted rental income currently in place. There is plenty of extra storage and room for expansion of units or possible 3rd unit added, with proper permitting and township approval. Both units have current lease in place until 4/2025. This corner lot holds potential of subdividable land with approval of township as well. The property is being sold strictly as-is and buyer responsible for all inspections required of township or any other entity.