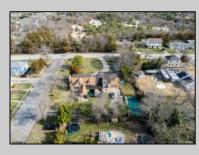

## COMMENTS

Looking for an investment property with tenants in place ready to go? Large Unique Duplex on corner lot is looking for its next owner. The first unit has 4 bedrooms and 2 full bathrooms, currently rented at \$1,860/mon and second unit is a 3 bedroom 1 full bathroom (potential for another bathroom) currently rented at \$1,640/mon. Total monthly income of \$3,500! This income leverages the stability and reliability of government-assisted rental income currently in place. There is plenty of extra storage and room for expansion of units or possible 3rd unit added, with proper permitting and township approval. Both units have current lease in place until 4/2025. This corner lot holds potential of subdividable land with approval of township as well. The property is being sold strictly as-is and buyer responsible for all inspections required of township or any other entity.