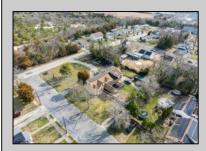

## COMMENTS

Looking for an investment property with tenants in place ready to go? Large Unique Duplex on corner lot is looking for its next owner. The first unit has 4 bedrooms and 2 full bathrooms, currently rented at \$1,860/mon and second unit is a 3 bedroom 1 full bathroom (potential for another bathroom) currently rented at \$1,640/mon. Total monthly income of \$3,500! This income leverages the stability and reliability of government-assisted rental income currently in place. There is plenty of extra storage and room for expansion of units or possible 3rd unit added, with proper permitting and township approval. Both units have current lease in place until 4/2025. This corner lot holds potential of subdividable land with approval of township as well. The property is being sold strictly as-is and buyer responsible for all inspections required of township or any other entity.