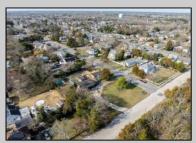

## COMMENTS

Looking for an investment property with tenants in place ready to go? Large Unique Duplex on corner lot is looking for its next owner. The first unit has 4 bedrooms and 2 full bathrooms, currently rented at \$1,860/mon and second unit is a 3 bedroom 1 full bathroom (potential for another bathroom) currently rented at \$1,640/mon. Total monthly income of \$3,500! This income leverages the stability and reliability of government-assisted rental income currently in place. There is plenty of extra storage and room for expansion of units or possible 3rd unit added, with proper permitting and township approval. Both units have current lease in place until 4/2025. This corner lot holds potential of subdividable land with approval of township as well. The property is being sold strictly as-is and buyer responsible for all inspections required of township or any other entity.