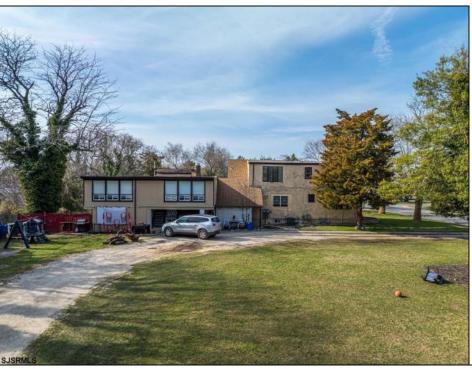

## **COMMENTS**

Looking for an investment property with tenants in place ready to go? Large Duplex on corner lot is looking for its next owner. The first unit has 4 bedrooms and 2 full bathrooms, currently rented at \$1,860/mon and second unit is a 2 bedroom 1 full bathroom currently rented at \$1,640/mon. Both units have current lease in place until 4/2025. Possible subdividable land with approval of township. This property is being sold strictly as-is and buyer responsible for all inspections required of township or any other entity.