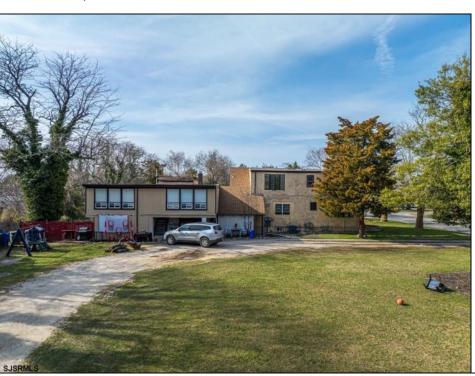

## **COMMENTS**

Looking for an investment property with tenants in place ready to go? Large Unique Duplex on corner lot is looking for its next owner. The first unit has 4 bedrooms and 2 full bathrooms, currently rented at \$1,860/mon and second unit is a 3 bedroom 1 full bathroom (potential for another bathroom) currently rented at \$1,640/mon. Total monthly income of \$3,500! This income leverages the stability and reliability of government-assisted rental income currently in place. There is plenty of extra storage and room for expansion of units or possible 3rd unit added, with proper permitting and township approval. Both units have current lease in place until 4/2025. This corner lot holds potential of subdividable land with approval of township as well. The property is being sold strictly as-is and buyer responsible for all inspections required of township or any other entity.

## **PROPERTY DETAILS**

ParkingGarage Heating Water Sewer

None Forced Air Public Public Sewer

Gas-Natural

Ask for Frank Shoemaker Berger Realty Inc 3160 Asbury Avenue, Ocean City Call: 609-399-0076 Email to: fcs@bergerrealty.com