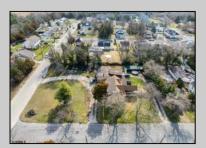

## **COMMENTS**

Looking for an investment property with tenants in place ready to go? Large Unique Duplex on corner lot is looking for its next owner. The first unit has 4 bedrooms and 2 full bathrooms, currently rented at \$1,860/mon and second unit is a 3 bedroom 1 full bathroom (potential for another bathroom) currently rented at \$1,640/mon. Total monthly income of \$3,500! This income leverages the stability and reliability of government-assisted rental income currently in place. There is plenty of extra storage and room for expansion of units or possible 3rd unit added, with proper permitting and township approval. Both units have current lease in place until 4/2025. This corner lot holds potential of subdividable land with approval of township as well. The property is being sold strictly as-is and buyer responsible for all inspections required of township or any other entity.