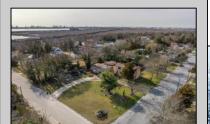

## **COMMENTS**

Looking for an investment property with tenants in place ready to go? Large Unique Duplex on corner lot is looking for its next owner. The first unit has 4 bedrooms and 2 full bathrooms, currently rented at \$1,860/mon and second unit is a 3 bedroom 1 full bathroom (potential for another bathroom) currently rented at \$1,640/mon. Total monthly income of \$3,500! This income leverages the stability and reliability of government-assisted rental income currently in place. There is plenty of extra storage and room for expansion of units or possible 3rd unit added, with proper permitting and township approval. Both units have current lease in place until 4/2025. This corner lot holds potential of subdividable land with approval of township as well. The property is being sold strictly as-is and buyer responsible for all inspections required of township or any other entity.