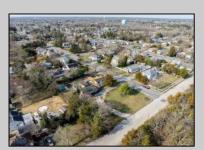

## **COMMENTS**

Looking for an investment property with tenants in place ready to go? Large Unique Duplex on corner lot is looking for its next owner. The first unit has 4 bedrooms and 2 full bathrooms, currently rented at \$1,860/mon and second unit is a 3 bedroom 1 full bathroom (potential for another bathroom) currently rented at \$1,640/mon. Total monthly income of \$3,500! This income leverages the stability and reliability of government-assisted rental income currently in place. There is plenty of extra storage and room for expansion of units or possible 3rd unit added, with proper permitting and township approval. Both units have current lease in place until 4/2025. This corner lot holds potential of subdividable land with approval of township as well. The property is being sold strictly as-is and buyer responsible for all inspections required of township or any other entity.