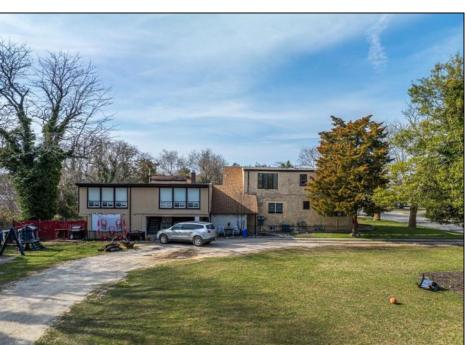

## **COMMENTS**

Looking for an investment property with tenants in place ready to go? Large Unique Duplex on corner lot is looking for its next owner. The first unit has 4 bedrooms and 2 full bathrooms, currently rented at \$1,860/mon and second unit is a 3 bedroom 1 full bathroom (potential for another bathroom) currently rented at \$1,640/mon. Total monthly income of \$3,500! This income leverages the stability and reliability of government-assisted rental income currently in place. There is plenty of extra storage and room for expansion of units or possible 3rd unit added, with proper permitting and township approval. Both units have current lease in place until 4/2025. This corner lot holds potential of subdividable land with approval of township as well. The property is being sold strictly as-is and buyer responsible for all inspections required of township or any other entity.