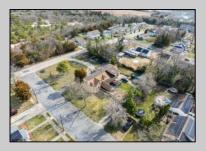

## **COMMENTS**

Looking for an investment property with tenants in place ready to go? Large Unique Duplex on corner lot is looking for its next owner. The first unit has 4 bedrooms and 2 full bathrooms, currently rented at \$1,860/mon and second unit is a 3 bedroom 1 full bathroom (potential for another bathroom) currently rented at \$1,640/mon. Total monthly income of \$3,500! This income leverages the stability and reliability of government-assisted rental income currently in place. There is plenty of extra storage and room for expansion of units or possible 3rd unit added, with proper permitting and township approval. Both units have current lease in place until 4/2025. This corner lot holds potential of subdividable land with approval of township as well. The property is being sold strictly as-is and buyer responsible for all inspections required of township or any other entity.