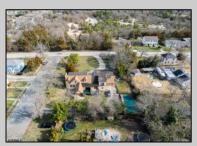

## **COMMENTS**

Looking for an investment property with tenants in place ready to go? Large Unique Duplex on corner lot is looking for its next owner. The first unit has 4 bedrooms and 2 full bathrooms, currently rented at \$1,860/mon and second unit is a 3 bedroom 1 full bathroom (potential for another bathroom) currently rented at \$1,640/mon. Total monthly income of \$3,500! This income leverages the stability and reliability of government-assisted rental income currently in place. There is plenty of extra storage and room for expansion of units or possible 3rd unit added, with proper permitting and township approval. Both units have current lease in place until 4/2025. This corner lot holds potential of subdividable land with approval of township as well. The property is being sold strictly as-is and buyer responsible for all inspections required of township or any other entity.