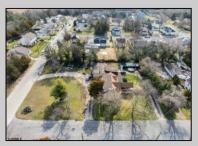

## **COMMENTS**

Looking for an investment property with tenants in place ready to go? Large Unique Duplex on corner lot is looking for its next owner. The first unit has 4 bedrooms and 2 full bathrooms, currently rented at \$1,860/mon and second unit is a 3 bedroom 1 full bathroom (potential for another bathroom) currently rented at \$1,640/mon. Total monthly income of \$3,500! This income leverages the stability and reliability of government-assisted rental income currently in place. There is plenty of extra storage and room for expansion of units or possible 3rd unit added, with proper permitting and township approval. Both units have current lease in place until 4/2025. This corner lot holds potential of subdividable land with approval of township as well. The property is being sold strictly as-is and buyer responsible for all inspections required of township or any other entity.