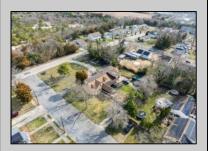

## **COMMENTS**

Looking for an investment property with tenants in place ready to go? Large Unique Duplex on corner lot is looking for its next owner. The first unit has 4 bedrooms and 2 full bathrooms, currently rented at \$1,860/mon and second unit is a 3 bedroom 1 full bathroom (potential for another bathroom) currently rented at \$1,640/mon. Total monthly income of \$3,500! This income leverages the stability and reliability of government-assisted rental income currently in place. There is plenty of extra storage and room for expansion of units or possible 3rd unit added, with proper permitting and township approval. Both units have current lease in place until 4/2025. This corner lot holds potential of subdividable land with approval of township as well. The property is being sold strictly as-is and buyer responsible for all inspections required of township or any other entity.