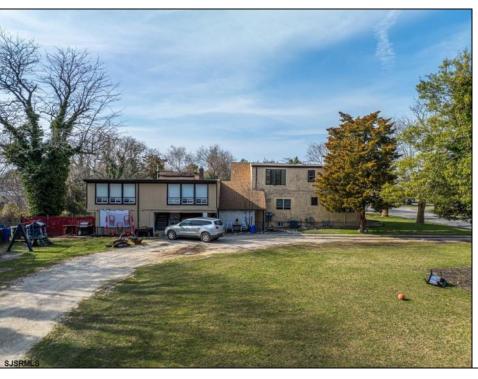

## **COMMENTS**

Looking for an investment property with tenants in place ready to go? Large Unique Duplex on corner lot is looking for its next owner. The first unit has 4 bedrooms and 2 full bathrooms, currently rented at \$1,860/mon and second unit is a 3 bedroom 1 full bathroom (potential for another bathroom) currently rented at \$1,640/mon. Total monthly income of \$3,500! This income leverages the stability and reliability of government-assisted rental income currently in place. There is plenty of extra storage and room for expansion of units or possible 3rd unit added, with proper permitting and township approval. Both units have current lease in place until 4/2025. This corner lot holds potential of subdividable land with approval of township as well. The property is being sold strictly as-is and buyer responsible for all inspections required of township or any other entity.

## **PROPERTY DETAILS**

ParkingGarage Heating Water Sewer

None Forced Air Public Public Sewer

Gas-Natural

Ask for Donald Edwards
Berger Realty Inc
3160 Asbury Avenue, Ocean City
Call: 609-399-0076
Email to: dwe@bergerrealty.com