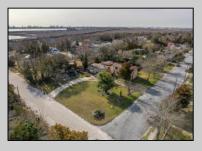

## **COMMENTS**

Looking for an investment property with tenants in place ready to go? Large Unique Duplex on corner lot is looking for its next owner. The first unit has 4 bedrooms and 2 full bathrooms, currently rented at \$1,860/mon and second unit is a 3 bedroom 1 full bathroom (potential for another bathroom) currently rented at \$1,640/mon. Total monthly income of \$3,500! This income leverages the stability and reliability of government-assisted rental income currently in place. There is plenty of extra storage and room for expansion of units or possible 3rd unit added, with proper permitting and township approval. Both units have current lease in place until 4/2025. This corner lot holds potential of subdividable land with approval of township as well. The property is being sold strictly as-is and buyer responsible for all inspections required of township or any other entity.