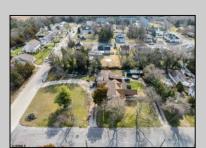

## **COMMENTS**

Looking for an investment property with tenants in place ready to go? Large Unique Duplex on corner lot is looking for its next owner. The first unit has 4 bedrooms and 2 full bathrooms, currently rented at \$1,860/mon and second unit is a 3 bedroom 1 full bathroom (potential for another bathroom) currently rented at \$1,640/mon. Total monthly income of \$3,500! This income leverages the stability and reliability of government-assisted rental income currently in place. There is plenty of extra storage and room for expansion of units or possible 3rd unit added, with proper permitting and township approval. Both units have current lease in place until 4/2025. This corner lot holds potential of subdividable land with approval of township as well. The property is being sold strictly as-is and buyer responsible for all inspections required of township or any other entity.