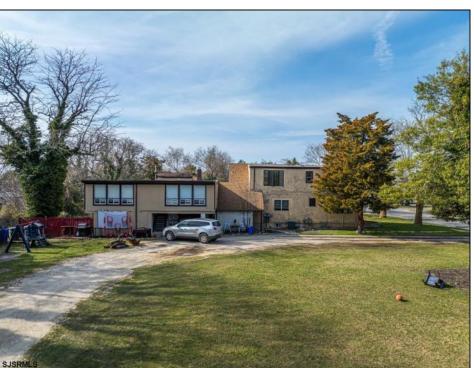

## **COMMENTS**

Looking for an investment property with tenants in place ready to go? Large Unique Duplex on corner lot is looking for its next owner. The first unit has 4 bedrooms and 2 full bathrooms, currently rented at \$1,860/mon and second unit is a 3 bedroom 1 full bathroom (potential for another bathroom) currently rented at \$1,640/mon. Total monthly income of \$3,500! This income leverages the stability and reliability of government-assisted rental income currently in place. There is plenty of extra storage and room for expansion of units or possible 3rd unit added, with proper permitting and township approval. Both units have current lease in place until 4/2025. This corner lot holds potential of subdividable land with approval of township as well. The property is being sold strictly as-is and buyer responsible for all inspections required of township or any other entity.