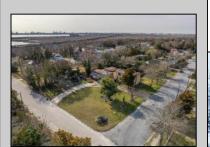

## **COMMENTS**

Looking for an investment property with tenants in place ready to go? Large Unique Duplex on corner lot is looking for its next owner. The first unit has 4 bedrooms and 2 full bathrooms, currently rented at \$1,860/mon and second unit is a 3 bedroom 1 full bathroom (potential for another bathroom) currently rented at \$1,640/mon. Total monthly income of \$3,500! This income leverages the stability and reliability of government-assisted rental income currently in place. There is plenty of extra storage and room for expansion of units or possible 3rd unit added, with proper permitting and township approval. Both units have current lease in place until 4/2025. This corner lot holds potential of subdividable land with approval of township as well. The property is being sold strictly as-is and buyer responsible for all inspections required of township or any other entity.