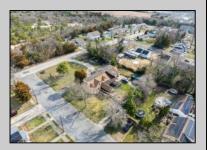

## **COMMENTS**

Looking for an investment property with tenants in place ready to go? Large Unique Duplex on corner lot is looking for its next owner. The first unit has 4 bedrooms and 2 full bathrooms, currently rented at \$1,860/mon and second unit is a 3 bedroom 1 full bathroom (potential for another bathroom) currently rented at \$1,640/mon. Total monthly income of \$3,500! This income leverages the stability and reliability of government-assisted rental income currently in place. There is plenty of extra storage and room for expansion of units or possible 3rd unit added, with proper permitting and township approval. Both units have current lease in place until 4/2025. This corner lot holds potential of subdividable land with approval of township as well. The property is being sold strictly as-is and buyer responsible for all inspections required of township or any other entity.