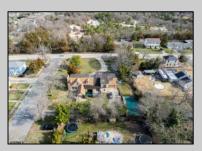

## **COMMENTS**

Looking for an investment property with tenants in place ready to go? Large Unique Duplex on corner lot is looking for its next owner. The first unit has 4 bedrooms and 2 full bathrooms, currently rented at \$1,860/mon and second unit is a 3 bedroom 1 full bathroom (potential for another bathroom) currently rented at \$1,640/mon. Total monthly income of \$3,500! This income leverages the stability and reliability of government-assisted rental income currently in place. There is plenty of extra storage and room for expansion of units or possible 3rd unit added, with proper permitting and township approval. Both units have current lease in place until 4/2025. This corner lot holds potential of subdividable land with approval of township as well. The property is being sold strictly as-is and buyer responsible for all inspections required of township or any other entity.