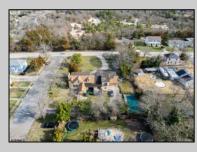

## COMMENTS

Looking for an investment property with tenants in place ready to go? Large Unique Duplex on corner lot is looking for its next owner. The first unit has 4 bedrooms and 2 full bathrooms, currently rented at \$1,860/mon and second unit is a 3 bedroom 1 full bathroom (potential for another bathroom) currently rented at \$1,640/mon. Total monthly income of \$3,500! This income leverages the stability and reliability of government-assisted rental income currently in place. There is plenty of extra storage and room for expansion of units or possible 3rd unit added, with proper permitting and township approval. Both units have current lease in place until 4/2025. This corner lot holds potential of subdividable land with approval of township as well. The property is being sold strictly as-is and buyer responsible for all inspections required of township or any other entity.