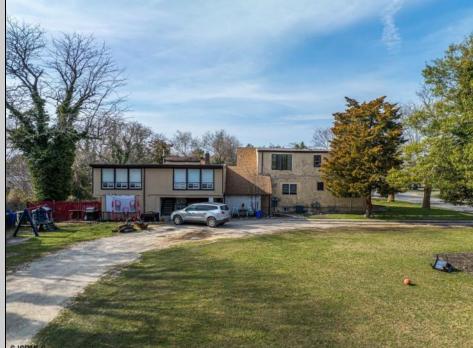

## COMMENTS

Looking for an investment property with tenants in place ready to go? Large Unique Duplex on corner lot is looking for its next owner. The first unit has 4 bedrooms and 2 full bathrooms, currently rented at \$1,860/mon and second unit is a 3 bedroom 1 full bathroom (potential for another bathroom) currently rented at \$1,640/mon. Total monthly income of \$3,500! This income leverages the stability and reliability of government-assisted rental income currently in place. There is plenty of extra storage and room for expansion of units or possible 3rd unit added, with proper permitting and township approval. Both units have current lease in place until 4/2025. This corner lot holds potential of subdividable land with approval of township as well. The property is being sold strictly as-is and buyer responsible for all inspections required of township or any other entity.