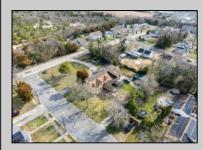

## COMMENTS

Looking for an investment property with tenants in place ready to go? Large Unique Duplex on corner lot is looking for its next owner. The first unit has 4 bedrooms and 2 full bathrooms, currently rented at \$1,860/mon and second unit is a 3 bedroom 1 full bathroom (potential for another bathroom) currently rented at \$1,640/mon. Total monthly income of \$3,500! This income leverages the stability and reliability of government-assisted rental income currently in place. There is plenty of extra storage and room for expansion of units or possible 3rd unit added, with proper permitting and township approval. Both units have current lease in place until 4/2025. This corner lot holds potential of subdividable land with approval of township as well. The property is being sold strictly as-is and buyer responsible for all inspections required of township or any other entity.