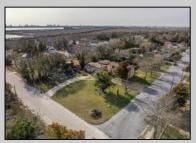

## COMMENTS

Looking for an investment property with tenants in place ready to go? Large Unique Duplex on corner lot is looking for its next owner. The first unit has 4 bedrooms and 2 full bathrooms, currently rented at \$1,860/mon and second unit is a 3 bedroom 1 full bathroom (potential for another bathroom) currently rented at \$1,640/mon. Total monthly income of \$3,500! This income leverages the stability and reliability of government-assisted rental income currently in place. There is plenty of extra storage and room for expansion of units or possible 3rd unit added, with proper permitting and township approval. Both units have current lease in place until 4/2025. This corner lot holds potential of subdividable land with approval of township as well. The property is being sold strictly as-is and buyer responsible for all inspections required of township or any other entity.