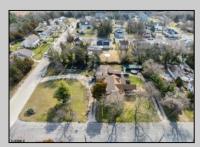

## COMMENTS

Looking for an investment property with tenants in place ready to go? Large Unique Duplex on corner lot is looking for its next owner. The first unit has 4 bedrooms and 2 full bathrooms, currently rented at \$1,860/mon and second unit is a 3 bedroom 1 full bathroom (potential for another bathroom) currently rented at \$1,640/mon. Total monthly income of \$3,500! This income leverages the stability and reliability of government-assisted rental income currently in place. There is plenty of extra storage and room for expansion of units or possible 3rd unit added, with proper permitting and township approval. Both units have current lease in place until 4/2025. This corner lot holds potential of subdividable land with approval of township as well. The property is being sold strictly as-is and buyer responsible for all inspections required of township or any other entity.