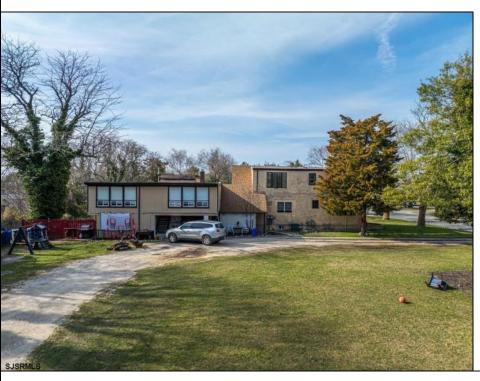

## **COMMENTS**

Looking for an investment property with tenants in place ready to go? Large Duplex on corner lot is looking for its next owner. The first unit has 4 bedrooms and 2 full bathrooms, currently rented at \$1,860/mon and second unit is a 2 bedroom 1 full bathroom currently rented at \$1,640/mon. Both units have current lease in place until 4/2025. Possible subdividable land with approval of township. This property is being sold strictly as-is and buyer responsible for all inspections required of township or any other entity.