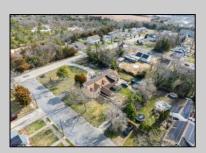

## COMMENTS

Looking for an investment property with tenants in place ready to go? Large Duplex on corner lot is looking for its next owner. The first unit has 4 bedrooms and 2 full bathrooms, currently rented at \$1,860/mon and second unit is a 2 bedroom 1 full bathroom currently rented at \$1,640/mon. Both units have current lease in place until 4/2025. Possible subdividable land with approval of township. This property is being sold strictly as-is and buyer responsible for all inspections required of township or any other entity.