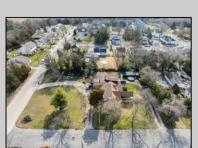

## COMMENTS

Looking for an investment property with tenants in place ready to go? Large Duplex on corner lot is looking for its next owner. The first unit has 4 bedrooms and 2 full bathrooms, currently rented at \$1,860/mon and second unit is a 2 bedroom 1 full bathroom currently rented at \$1,640/mon. Both units have current lease in place until 4/2025. Possible subdividable land with approval of township. This property is being sold strictly as-is and buyer responsible for all inspections required of township or any other entity.