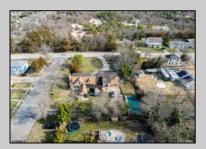

## COMMENTS

Looking for an investment property with tenants in place ready to go? Large Duplex on corner lot is looking for its next owner. The first unit has 4 bedrooms and 2 full bathrooms, currently rented at \$1,860/mon and second unit is a 2 bedroom 1 full bathroom currently rented at \$1,640/mon. Both units have current lease in place until 4/2025. Possible subdividable land with approval of township. This property is being sold strictly as-is and buyer responsible for all inspections required of township or any other entity.