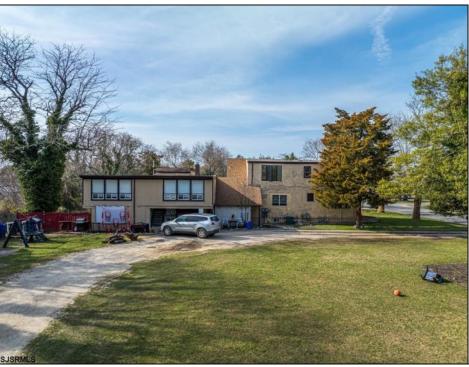

## COMMENTS

Looking for an investment property with tenants in place ready to go? Large Duplex on corner lot is looking for its next owner. The first unit has 4 bedrooms and 2 full bathrooms, currently rented at \$1,860/mon and second unit is a 2 bedroom 1 full bathroom currently rented at \$1,640/mon. Both units have current lease in place until 4/2025. Possible subdividable land with approval of township. This property is being sold strictly as-is and buyer responsible for all inspections required of township or any other entity.