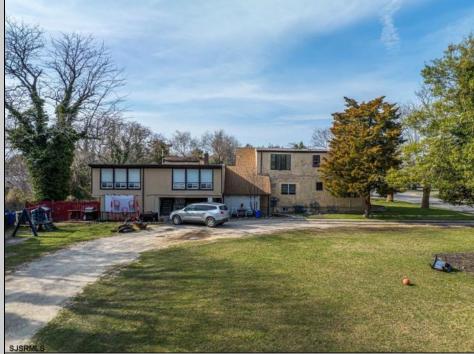

## COMMENTS

Looking for an investment property with tenants in place ready to go? Large Duplex on corner lot is looking for its next owner. The first unit has 4 bedrooms and 2 full bathrooms, currently rented at \$1,860/mon and second unit is a 2 bedroom 1 full bathroom currently rented at \$1,640/mon. Both units have current lease in place until 4/2025. Possible subdividable land with approval of township. This property is bound in the required of township or any other entity. **PROPERTY DETAILS** township. This property is being sold strictly as-is and buyer responsible for all inspections