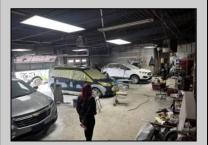

## **COMMENTS**

Great opportunity to own or occupy an income producing business with multiple tenants on a heavily traveled road, right between Atlantic City and Pleasantville. This property currently has 4 tenants on a month to month basis. 3 Auto body/ mechanic businesses and an accounting business. The front part of the building is a very large display room that can be used for retail and a private office. There is also a small accounting business in a separate section. The larger shop area is split use between 2 auto tenants which includes 2 car lifts and 5 overhead doors. The smaller garage space has 4 over head doors used by a single tenant. There is also a paint mixing machine. Equipment owned by current owner included with sale. This includes mechanic tools, 2 lifts, air compressor, welder, AC Machine, Paint mixer, frame puller and other tools. Outside is a massive lot that can be used for car sales , parking or storage. Income information can be provided for serious buyers only with an NDA. Buyer must perform their due diligence on all information, testing and city requirements. Businesses are currently operating and shall not be disturbed. DO NOT GOTO BUSINESS WITHOUT MAKING APPOINTMENT. There are endless opportunities for this prime location. Garage 1 is roughly 3000 sqft. Garage 2 is roughly 1500sqft, showroom is roughly 2300sqft, Accountant office is roughly 1000 sqft. Total building is roughly 8600 sqft