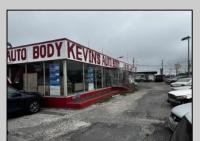

## **COMMENTS**

Great opportunity to own or occupy an income producing business with multiple tenants on a heavily traveled road, right between Atlantic City and Pleasantville. This property currently has 4 tenants on a month to month basis. 3 Auto body/ mechanic businesses and an accounting business. The front part of the building is a very large display room that can be used for retail and a private office. There is also a small accounting business in a separate section. The larger shop area is split use between 2 auto tenants which includes 2 car lifts and 5 overhead doors. The smaller garage space has 4 over head doors used by a single tenant. There is also a paint mixing machine. Equipment owned by current owner included with sale. This includes mechanic tools, 2 lifts, air compressor, welder, AC Machine, Paint mixer, frame puller and other tools. Outside is a massive lot that can be used for car sales , parking or storage. Income information can be provided for serious buyers only with an NDA. Buyer must perform their due diligence on all information, testing and city requirements. Businesses are currently operating and shall not be disturbed. DO NOT GOTO BUSINESS WITHOUT MAKING APPOINTMENT. There are endless opportunities for this prime location. Garage 1 is roughly 3000 sqft. Garage 2 is roughly 1500sqft, showroom is roughly 2300sqft, Accountant office is roughly 1000 sqft. Total building is roughly 8600 sqft