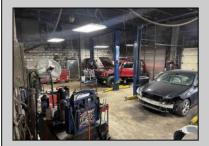

## **COMMENTS**

Great opportunity to own or occupy an income producing business with multiple tenants on a heavily traveled road, right between Atlantic City and Pleasantville. This property currently has 4 tenants on a month to month basis. 3 Auto body/ mechanic businesses and an accounting business. The front part of the building is a very large display room that can be used for retail and a private office. There is also a small accounting business in a separate section. The larger shop area is split use between 2 auto tenants which includes 2 car lifts and 5 overhead doors. The smaller garage space has 4 over head doors used by a single tenant. There is also a paint mixing machine. Equipment owned by current owner included with sale. This includes mechanic tools, 2 lifts, air compressor, welder, AC Machine, Paint mixer, frame puller and other tools. Outside is a massive lot that can be used for car sales , parking or storage. Income information can be provided for serious buyers only with an NDA. Buyer must perform their due diligence on all information, testing and city requirements. Businesses are currently operating and shall not be disturbed. DO NOT GOTO BUSINESS WITHOUT MAKING APPOINTMENT. There are endless opportunities for this prime location. Garage 1 is roughly 3000 sqft. Garage 2 is roughly 1500sqft, showroom is roughly 2300sqft, Accountant office is roughly 1000 sqft. Total building is roughly 8600 sqft