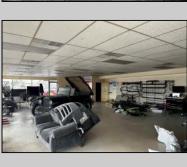

## **COMMENTS**

Great opportunity to own or occupy an income producing business with multiple tenants on a heavily traveled road, right between Atlantic City and Pleasantville. This property currently has 4 tenants on a month to month basis. 3 Auto body/ mechanic businesses and an accounting business. The front part of the building is a very large display room that can be used for retail and a private office. There is also a small accounting business in a separate section. The larger shop area is split use between 2 auto tenants which includes 2 car lifts and 5 overhead doors. The smaller garage space has 4 over head doors used by a single tenant. There is also a paint mixing machine. Equipment owned by current owner included with sale. This includes mechanic tools, 2 lifts, air compressor, welder, AC Machine, Paint mixer, frame puller and other tools. Outside is a massive lot that can be used for car sales , parking or storage. Income information can be provided for serious buyers only with an NDA. Buyer must perform their due diligence on all information, testing and city requirements. Businesses are currently operating and shall not be disturbed. DO NOT GOTO BUSINESS WITHOUT MAKING APPOINTMENT. There are endless opportunities for this prime location. Garage 1 is roughly 3000 sqft. Garage 2 is roughly 1500sqft, showroom is roughly 2300sqft, Accountant office is roughly 1000 sqft. Total building is roughly 8600 sqft