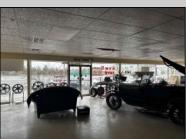

## **COMMENTS**

Great opportunity to own or occupy an income producing business with multiple tenants on a heavily traveled road, right between Atlantic City and Pleasantville. This property currently has 4 tenants on a month to month basis. 3 Auto body/ mechanic businesses and an accounting business. The front part of the building is a very large display room that can be used for retail and a private office. There is also a small accounting business in a separate section. The larger shop area is split use between 2 auto tenants which includes 2 car lifts and 5 overhead doors. The smaller garage space has 4 over head doors used by a single tenant. There is also a paint mixing machine. Equipment owned by current owner included with sale. This includes mechanic tools, 2 lifts, air compressor, welder, AC Machine, Paint mixer, frame puller and other tools. Outside is a massive lot that can be used for car sales , parking or storage. Income information can be provided for serious buyers only with an NDA. Buyer must perform their due diligence on all information, testing and city requirements. Businesses are currently operating and shall not be disturbed. DO NOT GOTO BUSINESS WITHOUT MAKING APPOINTMENT. There are endless opportunities for this prime location. Garage 1 is roughly 3000 sqft. Garage 2 is roughly 1500sqft, showroom is roughly 2300sqft, Accountant office is roughly 1000 sqft. Total building is roughly 8600 sqft