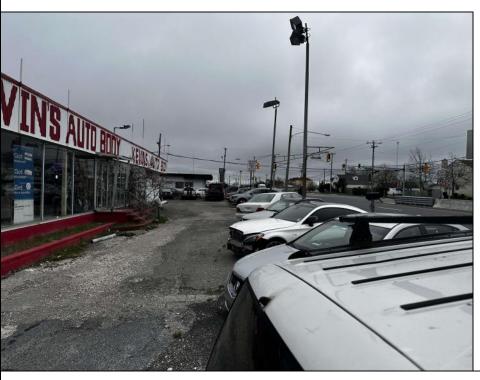

## **COMMENTS**

Great opportunity to own or occupy an income producing business with multiple tenants on a heavily traveled road, right between Atlantic City and Pleasantville. This property currently has 4 tenants on a month to month basis. 3 Auto body/ mechanic businesses and an accounting business. The front part of the building is a very large display room that can be used for retail and a private office. There is also a small accounting business in a separate section. The larger shop area is split use between 2 auto tenants which includes 2 car lifts and 5 overhead doors. The smaller garage space has 4 over head doors used by a single tenant. There is also a paint mixing machine. Equipment owned by current owner included with sale. This includes mechanic tools, 2 lifts, air compressor, welder, AC Machine, Paint mixer, frame puller and other tools. Outside is a massive lot that can be used for car sales , parking or storage. Income information can be provided for serious buyers only with an NDA. Buyer must perform their due diligence on all information, testing and city requirements. Businesses are currently operating and shall not be disturbed. DO NOT GOTO BUSINESS WITHOUT MAKING APPOINTMENT. There are endless opportunities for this prime location. Garage 1 is roughly 3000 sqft. Garage 2 is roughly 1500sqft, showroom is roughly 2300sqft, Accountant office is roughly 1000 sqft. Total building is roughly 8600 sqft