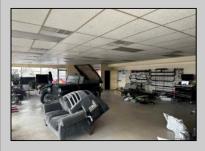

## **COMMENTS**

Great opportunity to own or occupy an income producing business with multiple tenants on a heavily traveled road, right between Atlantic City and Pleasantville. This property currently has 4 tenants on a month to month basis. 3 Auto body/ mechanic businesses and an accounting business. The front part of the building is a very large display room that can be used for retail and a private office. There is also a small accounting business in a separate section. The larger shop area is split use between 2 auto tenants which includes 2 car lifts and 5 overhead doors. The smaller garage space has 4 over head doors used by a single tenant. There is also a paint mixing machine. Equipment owned by current owner included with sale. This includes mechanic tools, 2 lifts, air compressor, welder, AC Machine, Paint mixer, frame puller and other tools. Outside is a massive lot that can be used for car sales , parking or storage. Income information can be provided for serious buyers only with an NDA. Buyer must perform their due diligence on all information, testing and city requirements. Businesses are currently operating and shall not be disturbed. DO NOT GOTO BUSINESS WITHOUT MAKING APPOINTMENT. There are endless opportunities for this prime location. Garage 1 is roughly 3000 sqft. Garage 2 is roughly 1500sqft, showroom is roughly 2300sqft, Accountant office is roughly 1000 sqft. Total building is roughly 8600 sqft