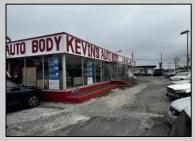

## **COMMENTS**

Great opportunity to own or occupy an income producing business with multiple tenants on a heavily traveled road, right between Atlantic City and Pleasantville. This property currently has 4 tenants on a month to month basis. 3 Auto body/ mechanic businesses and an accounting business. The front part of the building is a very large display room that can be used for retail and a private office. There is also a small accounting business in a separate section. The larger shop area is split use between 2 auto tenants which includes 2 car lifts and 5 overhead doors. The smaller garage space has 4 over head doors used by a single tenant. There is also a paint mixing machine. Equipment owned by current owner included with sale. This includes mechanic tools, 2 lifts, air compressor, welder, AC Machine, Paint mixer, frame puller and other tools. Outside is a massive lot that can be used for car sales , parking or storage. Income information can be provided for serious buyers only with an NDA. Buyer must perform their due diligence on all information, testing and city requirements. Businesses are currently operating and shall not be disturbed. DO NOT GOTO BUSINESS WITHOUT MAKING APPOINTMENT. There are endless opportunities for this prime location. Garage 1 is roughly 3000 sqft. Garage 2 is roughly 1500sqft, showroom is roughly 2300sqft, Accountant office is roughly 1000 sqft. Total building is roughly 8600 sqft