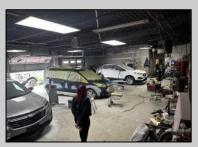

## **COMMENTS**

Great opportunity to own or occupy an income producing business with multiple tenants on a heavily traveled road, right between Atlantic City and Pleasantville. This property currently has 4 tenants on a month to month basis. 3 Auto body/ mechanic businesses and an accounting business. The front part of the building is a very large display room that can be used for retail and a private office. There is also a small accounting business in a separate section. The larger shop area is split use between 2 auto tenants which includes 2 car lifts and 5 overhead doors. The smaller garage space has 4 over head doors used by a single tenant. There is also a paint mixing machine. Equipment owned by current owner included with sale. This includes mechanic tools, 2 lifts, air compressor, welder, AC Machine, Paint mixer, frame puller and other tools. Outside is a massive lot that can be used for car sales , parking or storage. Income information can be provided for serious buyers only with an NDA. Buyer must perform their due diligence on all information, testing and city requirements. Businesses are currently operating and shall not be disturbed. DO NOT GOTO BUSINESS WITHOUT MAKING APPOINTMENT. There are endless opportunities for this prime location. Garage 1 is roughly 3000 sqft. Garage 2 is roughly 1500sqft, showroom is roughly 2300sqft, Accountant office is roughly 1000 sqft. Total building is roughly 8600 sqft