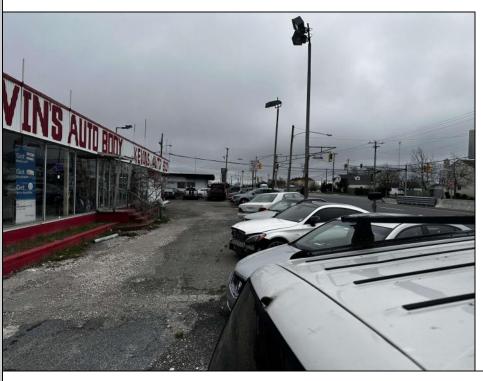

## **COMMENTS**

Great opportunity to own or occupy an income producing business with multiple tenants on a heavily traveled road, right between Atlantic City and Pleasantville. This property currently has 4 tenants on a month to month basis. 3 Auto body/ mechanic businesses and an accounting business. The front part of the building is a very large display room that can be used for retail and a private office. There is also a small accounting business in a separate section. The larger shop area is split use between 2 auto tenants which includes 2 car lifts and 5 overhead doors. The smaller garage space has 4 over head doors used by a single tenant. There is also a paint mixing machine. Equipment owned by current owner included with sale. This includes mechanic tools, 2 lifts, air compressor, welder, AC Machine, Paint mixer, frame puller and other tools. Outside is a massive lot that can be used for car sales , parking or storage. Income information can be provided for serious buyers only with an NDA. Buyer must perform their due diligence on all information, testing and city requirements. Businesses are currently operating and shall not be disturbed. DO NOT GOTO BUSINESS WITHOUT MAKING APPOINTMENT. There are endless opportunities for this prime location. Garage 1 is roughly 3000 sqft. Garage 2 is roughly 1500sqft, showroom is roughly 2300sqft, Accountant office is roughly 1000 sqft. Total building is roughly 8600 sqft