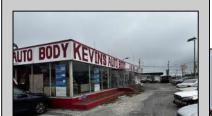

## **COMMENTS**

Great opportunity to own or occupy an income producing business with multiple tenants on a heavily traveled road, right between Atlantic City and Pleasantville. This property currently has 4 tenants on a month to month basis. 3 Auto body/ mechanic businesses and an accounting business. The front part of the building is a very large display room that can be used for retail and a private office. There is also a small accounting business in a separate section. The larger shop area is split use between 2 auto tenants which includes 2 car lifts and 5 overhead doors. The smaller garage space has 4 over head doors used by a single tenant. There is also a paint mixing machine. Equipment owned by current owner included with sale. This includes mechanic tools, 2 lifts, air compressor, welder, AC Machine, Paint mixer, frame puller and other tools. Outside is a massive lot that can be used for car sales , parking or storage. Income information can be provided for serious buyers only with an NDA. Buyer must perform their due diligence on all information, testing and city requirements. Businesses are currently operating and shall not be disturbed. DO NOT GOTO BUSINESS WITHOUT MAKING APPOINTMENT. There are endless opportunities for this prime location. Garage 1 is roughly 3000 sqft. Garage 2 is roughly 1500sqft, showroom is roughly 2300sqft, Accountant office is roughly 1000 sqft. Total building is roughly 8600 sqft