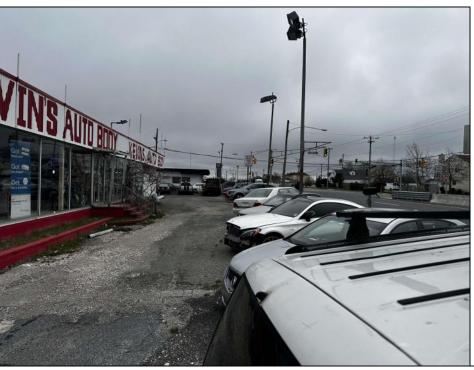

## **COMMENTS**

Great opportunity to own or occupy an income producing business with multiple tenants on a heavily traveled road, right between Atlantic City and Pleasantville. This property currently has 4 tenants on a month to month basis. 3 Auto body/ mechanic businesses and an accounting business. The front part of the building is a very large display room that can be used for retail and a private office. There is also a small accounting business in a separate section. The larger shop area is split use between 2 auto tenants which includes 2 car lifts and 5 overhead doors. The smaller garage space has 4 over head doors used by a single tenant. There is also a paint mixing machine. Equipment owned by current owner included with sale. This includes mechanic tools, 2 lifts, air compressor, welder, AC Machine, Paint mixer, frame puller and other tools. Outside is a massive lot that can be used for car sales , parking or storage. Income information can be provided for serious buyers only with an NDA. Buyer must perform their due diligence on all information, testing and city requirements. Businesses are currently operating and shall not be disturbed. DO NOT GOTO BUSINESS WITHOUT MAKING APPOINTMENT. There are endless opportunities for this prime location. Garage 1 is roughly 3000 sqft. Garage 2 is roughly 1500sqft, showroom is roughly 2300sqft, Accountant office is roughly 1000 sqft. Total building is roughly 8600 sqft