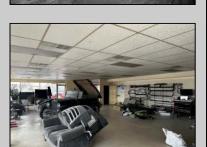

## **COMMENTS**

Great opportunity to own or occupy an income producing business with multiple tenants on a heavily traveled road, right between Atlantic City and Pleasantville. This property currently has 4 tenants on a month to month basis. 3 Auto body/ mechanic businesses and an accounting business. The front part of the building is a very large display room that can be used for retail and a private office. There is also a small accounting business in a separate section. The larger shop area is split use between 2 auto tenants which includes 2 car lifts and 5 overhead doors. The smaller garage space has 4 over head doors used by a single tenant. There is also a paint mixing machine. Equipment owned by current owner included with sale. This includes mechanic tools, 2 lifts, air compressor, welder, AC Machine, Paint mixer, frame puller and other tools. Outside is a massive lot that can be used for car sales , parking or storage. Income information can be provided for serious buyers only with an NDA. Buyer must perform their due diligence on all information, testing and city requirements. Businesses are currently operating and shall not be disturbed. DO NOT GOTO BUSINESS WITHOUT MAKING APPOINTMENT. There are endless opportunities for this prime location. Garage 1 is roughly 3000 sqft. Garage 2 is roughly 1500sqft, showroom is roughly 2300sqft, Accountant office is roughly 1000 sqft. Total building is roughly 8600 sqft