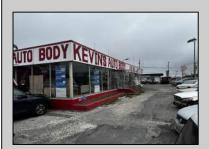

## **COMMENTS**

Great opportunity to own or occupy an income producing business with multiple tenants on a heavily traveled road, right between Atlantic City and Pleasantville. This property currently has 4 tenants on a month to month basis. 3 Auto body/ mechanic businesses and an accounting business. The front part of the building is a very large display room that can be used for retail and a private office. There is also a small accounting business in a separate section. The larger shop area is split use between 2 auto tenants which includes 2 car lifts and 5 overhead doors. The smaller garage space has 4 over head doors used by a single tenant. There is also a paint mixing machine. Equipment owned by current owner included with sale. This includes mechanic tools, 2 lifts, air compressor, welder, AC Machine, Paint mixer, frame puller and other tools. Outside is a massive lot that can be used for car sales , parking or storage. Income information can be provided for serious buyers only with an NDA. Buyer must perform their due diligence on all information, testing and city requirements. Businesses are currently operating and shall not be disturbed. DO NOT GOTO BUSINESS WITHOUT MAKING APPOINTMENT. There are endless opportunities for this prime location. Garage 1 is roughly 3000 sqft. Garage 2 is roughly 1500sqft, showroom is roughly 2300sqft, Accountant office is roughly 1000 sqft. Total building is roughly 8600 sqft