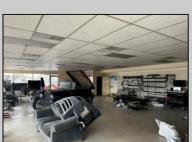

## **COMMENTS**

Great opportunity to own or occupy an income producing business with multiple tenants on a heavily traveled road, right between Atlantic City and Pleasantville. This property currently has 4 tenants on a month to month basis. 3 Auto body/ mechanic businesses and an accounting business. The front part of the building is a very large display room that can be used for retail and a private office. There is also a small accounting business in a separate section. The larger shop area is split use between 2 auto tenants which includes 2 car lifts and 5 overhead doors. The smaller garage space has 4 over head doors used by a single tenant. There is also a paint mixing machine. Equipment owned by current owner included with sale. This includes mechanic tools, 2 lifts, air compressor, welder, AC Machine, Paint mixer, frame puller and other tools. Outside is a massive lot that can be used for car sales , parking or storage. Income information can be provided for serious buyers only with an NDA. Buyer must perform their due diligence on all information, testing and city requirements. Businesses are currently operating and shall not be disturbed. DO NOT GOTO BUSINESS WITHOUT MAKING APPOINTMENT. There are endless opportunities for this prime location. Garage 1 is roughly 3000 sqft. Garage 2 is roughly 1500sqft, showroom is roughly 2300sqft, Accountant office is roughly 1000 sqft. Total building is roughly 8600 sqft