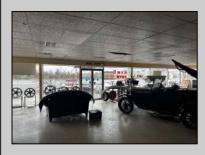

## **COMMENTS**

Great opportunity to own or occupy an income producing business with multiple tenants on a heavily traveled road, right between Atlantic City and Pleasantville. This property currently has 4 tenants on a month to month basis. 3 Auto body/ mechanic businesses and an accounting business. The front part of the building is a very large display room that can be used for retail and a private office. There is also a small accounting business in a separate section. The larger shop area is split use between 2 auto tenants which includes 2 car lifts and 5 overhead doors. The smaller garage space has 4 over head doors used by a single tenant. There is also a paint mixing machine. Equipment owned by current owner included with sale. This includes mechanic tools, 2 lifts, air compressor, welder, AC Machine, Paint mixer, frame puller and other tools. Outside is a massive lot that can be used for car sales , parking or storage. Income information can be provided for serious buyers only with an NDA. Buyer must perform their due diligence on all information, testing and city requirements. Businesses are currently operating and shall not be disturbed. DO NOT GOTO BUSINESS WITHOUT MAKING APPOINTMENT. There are endless opportunities for this prime location. Garage 1 is roughly 3000 sqft. Garage 2 is roughly 1500sqft, showroom is roughly 2300sqft, Accountant office is roughly 1000 sqft. Total building is roughly 8600 sqft