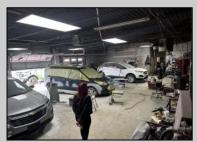

## **COMMENTS**

Great opportunity to own or occupy an income producing business with multiple tenants on a heavily traveled road, right between Atlantic City and Pleasantville. This property currently has 4 tenants on a month to month basis. 3 Auto body/ mechanic businesses and an accounting business. The front part of the building is a very large display room that can be used for retail and a private office. There is also a small accounting business in a separate section. The larger shop area is split use between 2 auto tenants which includes 2 car lifts and 5 overhead doors. The smaller garage space has 4 over head doors used by a single tenant. There is also a paint mixing machine. Equipment owned by current owner included with sale. This includes mechanic tools, 2 lifts, air compressor, welder, AC Machine, Paint mixer, frame puller and other tools. Outside is a massive lot that can be used for car sales , parking or storage. Income information can be provided for serious buyers only with an NDA. Buyer must perform their due diligence on all information, testing and city requirements. Businesses are currently operating and shall not be disturbed. DO NOT GOTO BUSINESS WITHOUT MAKING APPOINTMENT. There are endless opportunities for this prime location. Garage 1 is roughly 3000 sqft. Garage 2 is roughly 1500sqft, showroom is roughly 2300sqft, Accountant office is roughly 1000 sqft. Total building is roughly 8600 sqft