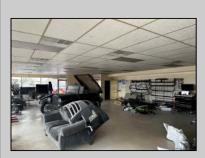

## **COMMENTS**

Great opportunity to own or occupy an income producing business with multiple tenants on a heavily traveled road, right between Atlantic City and Pleasantville. This property currently has 4 tenants on a month to month basis. 3 Auto body/ mechanic businesses and an accounting business. The front part of the building is a very large display room that can be used for retail and a private office. There is also a small accounting business in a separate section. The larger shop area is split use between 2 auto tenants which includes 2 car lifts and 5 overhead doors. The smaller garage space has 4 over head doors used by a single tenant. There is also a paint mixing machine. Equipment owned by current owner included with sale. This includes mechanic tools, 2 lifts, air compressor, welder, AC Machine, Paint mixer, frame puller and other tools. Outside is a massive lot that can be used for car sales , parking or storage. Income information can be provided for serious buyers only with an NDA. Buyer must perform their due diligence on all information, testing and city requirements. Businesses are currently operating and shall not be disturbed. DO NOT GOTO BUSINESS WITHOUT MAKING APPOINTMENT. There are endless opportunities for this prime location. Garage 1 is roughly 3000 sqft. Garage 2 is roughly 1500sqft, showroom is roughly 2300sqft, Accountant office is roughly 1000 sqft. Total building is roughly 8600 sqft