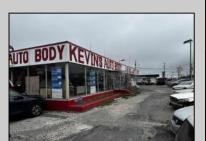

## **COMMENTS**

Great opportunity to own or occupy an income producing business with multiple tenants on a heavily traveled road, right between Atlantic City and Pleasantville. This property currently has 4 tenants on a month to month basis. 3 Auto body/ mechanic businesses and an accounting business. The front part of the building is a very large display room that can be used for retail and a private office. There is also a small accounting business in a separate section. The larger shop area is split use between 2 auto tenants which includes 2 car lifts and 5 overhead doors. The smaller garage space has 4 over head doors used by a single tenant. There is also a paint mixing machine. Equipment owned by current owner included with sale. This includes mechanic tools, 2 lifts, air compressor, welder, AC Machine, Paint mixer, frame puller and other tools. Outside is a massive lot that can be used for car sales , parking or storage. Income information can be provided for serious buyers only with an NDA. Buyer must perform their due diligence on all information, testing and city requirements. Businesses are currently operating and shall not be disturbed. DO NOT GOTO BUSINESS WITHOUT MAKING APPOINTMENT. There are endless opportunities for this prime location. Garage 1 is roughly 3000 sqft. Garage 2 is roughly 1500sqft, showroom is roughly 2300sqft, Accountant office is roughly 1000 sqft. Total building is roughly 8600 sqft