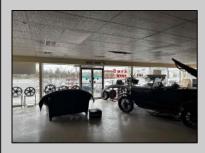

## **COMMENTS**

Great opportunity to own or occupy an income producing business with multiple tenants on a heavily traveled road, right between Atlantic City and Pleasantville. This property currently has 4 tenants on a month to month basis. 3 Auto body/ mechanic businesses and an accounting business. The front part of the building is a very large display room that can be used for retail and a private office. There is also a small accounting business in a separate section. The larger shop area is split use between 2 auto tenants which includes 2 car lifts and 5 overhead doors. The smaller garage space has 4 over head doors used by a single tenant. There is also a paint mixing machine. Equipment owned by current owner included with sale. This includes mechanic tools, 2 lifts, air compressor, welder, AC Machine, Paint mixer, frame puller and other tools. Outside is a massive lot that can be used for car sales , parking or storage. Income information can be provided for serious buyers only with an NDA. Buyer must perform their due diligence on all information, testing and city requirements. Businesses are currently operating and shall not be disturbed. DO NOT GOTO BUSINESS WITHOUT MAKING APPOINTMENT. There are endless opportunities for this prime location. Garage 1 is roughly 3000 sqft. Garage 2 is roughly 1500sqft, showroom is roughly 2300sqft, Accountant office is roughly 1000 sqft. Total building is roughly 8600 sqft