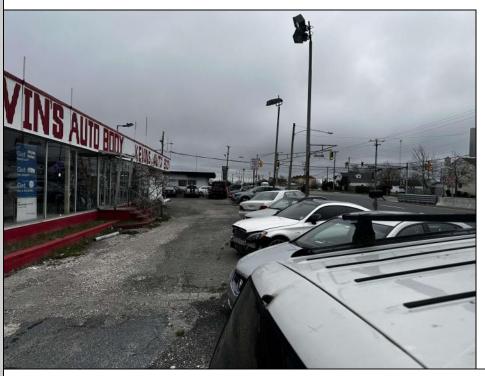

## **COMMENTS**

Great opportunity to own or occupy an income producing business with multiple tenants on a heavily traveled road, right between Atlantic City and Pleasantville. This property currently has 4 tenants on a month to month basis. 3 Auto body/ mechanic businesses and an accounting business. The front part of the building is a very large display room that can be used for retail and a private office. There is also a small accounting business in a separate section. The larger shop area is split use between 2 auto tenants which includes 2 car lifts and 5 overhead doors. The smaller garage space has 4 over head doors used by a single tenant. There is also a paint mixing machine. Equipment owned by current owner included with sale. This includes mechanic tools, 2 lifts, air compressor, welder, AC Machine, Paint mixer, frame puller and other tools. Outside is a massive lot that can be used for car sales , parking or storage. Income information can be provided for serious buyers only with an NDA. Buyer must perform their due diligence on all information, testing and city requirements. Businesses are currently operating and shall not be disturbed. DO NOT GOTO BUSINESS WITHOUT MAKING APPOINTMENT. There are endless opportunities for this prime location. Garage 1 is roughly 3000 sqft. Garage 2 is roughly 1500sqft, showroom is roughly 2300sqft, Accountant office is roughly 1000 sqft. Total building is roughly 8600 sqft