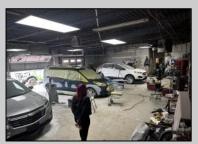

## **COMMENTS**

Great opportunity to own or occupy an income producing business with multiple tenants on a heavily traveled road, right between Atlantic City and Pleasantville. This property currently has 4 tenants on a month to month basis. 3 Auto body/ mechanic businesses and an accounting business. The front part of the building is a very large display room that can be used for retail and a private office. There is also a small accounting business in a separate section. The larger shop area is split use between 2 auto tenants which includes 2 car lifts and 5 overhead doors. The smaller garage space has 4 over head doors used by a single tenant. There is also a paint mixing machine. Equipment owned by current owner included with sale. This includes mechanic tools, 2 lifts, air compressor, welder, AC Machine, Paint mixer, frame puller and other tools. Outside is a massive lot that can be used for car sales , parking or storage. Income information can be provided for serious buyers only with an NDA. Buyer must perform their due diligence on all information, testing and city requirements. Businesses are currently operating and shall not be disturbed. DO NOT GOTO BUSINESS WITHOUT MAKING APPOINTMENT. There are endless opportunities for this prime location. Garage 1 is roughly 3000 sqft. Garage 2 is roughly 1500sqft, showroom is roughly 2300sqft, Accountant office is roughly 1000 sqft. Total building is roughly 8600 sqft