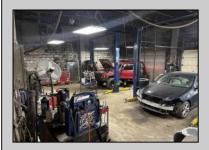

## **COMMENTS**

Great opportunity to own or occupy an income producing business with multiple tenants on a heavily traveled road, right between Atlantic City and Pleasantville. This property currently has 4 tenants on a month to month basis. 3 Auto body/ mechanic businesses and an accounting business. The front part of the building is a very large display room that can be used for retail and a private office. There is also a small accounting business in a separate section. The larger shop area is split use between 2 auto tenants which includes 2 car lifts and 5 overhead doors. The smaller garage space has 4 over head doors used by a single tenant. There is also a paint mixing machine. Equipment owned by current owner included with sale. This includes mechanic tools, 2 lifts, air compressor, welder, AC Machine, Paint mixer, frame puller and other tools. Outside is a massive lot that can be used for car sales , parking or storage. Income information can be provided for serious buyers only with an NDA. Buyer must perform their due diligence on all information, testing and city requirements. Businesses are currently operating and shall not be disturbed. DO NOT GOTO BUSINESS WITHOUT MAKING APPOINTMENT. There are endless opportunities for this prime location. Garage 1 is roughly 3000 sqft. Garage 2 is roughly 1500sqft, showroom is roughly 2300sqft, Accountant office is roughly 1000 sqft. Total building is roughly 8600 sqft