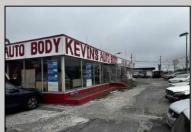

## **COMMENTS**

Great opportunity to own or occupy an income producing business with multiple tenants on a heavily traveled road, right between Atlantic City and Pleasantville. This property currently has 4 tenants on a month to month basis. 3 Auto body/ mechanic businesses and an accounting business. The front part of the building is a very large display room that can be used for retail and a private office. There is also a small accounting business in a separate section. The larger shop area is split use between 2 auto tenants which includes 2 car lifts and 5 overhead doors. The smaller garage space has 4 over head doors used by a single tenant. There is also a paint mixing machine. Equipment owned by current owner included with sale. This includes mechanic tools, 2 lifts, air compressor, welder, AC Machine, Paint mixer, frame puller and other tools. Outside is a massive lot that can be used for car sales , parking or storage. Income information can be provided for serious buyers only with an NDA. Buyer must perform their due diligence on all information, testing and city requirements. Businesses are currently operating and shall not be disturbed. DO NOT GOTO BUSINESS WITHOUT MAKING APPOINTMENT. There are endless opportunities for this prime location. Garage 1 is roughly 3000 sqft. Garage 2 is roughly 1500sqft, showroom is roughly 2300sqft, Accountant office is roughly 1000 sqft. Total building is roughly 8600 sqft