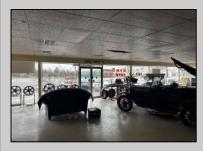

## COMMENTS

Great opportunity to own or occupy an income producing business with multiple tenants on a heavily traveled road, right between Atlantic City and Pleasantville. This property currently has 4 tenants on a month to month basis. 3 Auto body/ mechanic businesses and an accounting business. The front part of the building is a very large display room that can be used for retail and a private office. There is also a small accounting business in a separate section. The larger shop area is split use between 2 auto tenants which includes 2 car lifts and 5 overhead doors. The smaller garage space has 4 over head doors used by a single tenant. There is also a paint mixing machine. Equipment owned by current owner included with sale. This includes mechanic tools, 2 lifts, air compressor, welder, AC Machine, Paint mixer, frame puller and other tools. Outside is a massive lot that can be used for car sales , parking or storage. Income information can be provided for serious buyers only with an NDA. Buyer must perform their due diligence on all information, testing and city requirements. Businesses are currently operating and shall not be disturbed. DO NOT GOTO BUSINESS WITHOUT MAKING APPOINTMENT. There are endless opportunities for this prime location. Garage 1 is roughly 3000 sqft. Garage 2 is roughly 1500sqft, showroom is roughly 2300sqft, Accountant office is roughly 1000 sqft. Total building is roughly 8600 sqft