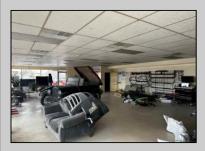

## COMMENTS

Great opportunity to own or occupy an income producing business with multiple tenants on a heavily traveled road, right between Atlantic City and Pleasantville. This property currently has 4 tenants on a month to month basis. 3 Auto body/ mechanic businesses and an accounting business. The front part of the building is a very large display room that can be used for retail and a private office. There is also a small accounting business in a separate section. The larger shop area is split use between 2 auto tenants which includes 2 car lifts and 5 overhead doors. The smaller garage space has 4 over head doors used by a single tenant. There is also a paint mixing machine. Equipment owned by current owner included with sale. This includes mechanic tools, 2 lifts, air compressor, welder, AC Machine, Paint mixer, frame puller and other tools. Outside is a massive lot that can be used for car sales , parking or storage. Income information can be provided for serious buyers only with an NDA. Buyer must perform their due diligence on all information, testing and city requirements. Businesses are currently operating and shall not be disturbed. DO NOT GOTO BUSINESS WITHOUT MAKING APPOINTMENT. There are endless opportunities for this prime location. Garage 1 is roughly 3000 sqft. Garage 2 is roughly 1500sqft, showroom is roughly 2300sqft, Accountant office is roughly 1000 sqft. Total building is roughly 8600 sqft