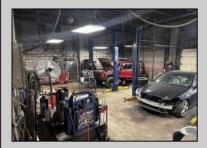

## COMMENTS

Great opportunity to own or occupy an income producing business with multiple tenants on a heavily traveled road, right between Atlantic City and Pleasantville. This property currently has 4 tenants on a month to month basis. 3 Auto body/ mechanic businesses and an accounting business. The front part of the building is a very large display room that can be used for retail and a private office. There is also a small accounting business in a separate section. The larger shop area is split use between 2 auto tenants which includes 2 car lifts and 5 overhead doors. The smaller garage space has 4 over head doors used by a single tenant. There is also a paint mixing machine. Equipment owned by current owner included with sale. This includes mechanic tools, 2 lifts, air compressor, welder, AC Machine, Paint mixer, frame puller and other tools. Outside is a massive lot that can be used for car sales , parking or storage. Income information can be provided for serious buyers only with an NDA. Buyer must perform their due diligence on all information, testing and city requirements. Businesses are currently operating and shall not be disturbed. DO NOT GOTO BUSINESS WITHOUT MAKING APPOINTMENT. There are endless opportunities for this prime location. Garage 1 is roughly 3000 sqft. Garage 2 is roughly 1500sqft, showroom is roughly 2300sqft, Accountant office is roughly 1000 sqft. Total building is roughly 8600 sqft

## **PROPERTY DETAILS**

Exterior Block

ParkingGarage InteriorFeatures Basement
11 or More Spaces Display Windows Slab
Off Street Restroom

Othes KSfoor Recognik Siris Statunge

Berger Realty Inc Sewer 60 Asbury Avenue, Ocean City Public Sewer Call: 609-399-0076