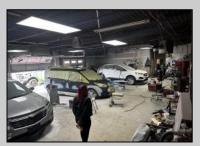

## COMMENTS

Great opportunity to own or occupy an income producing business with multiple tenants on a heavily traveled road, right between Atlantic City and Pleasantville. This property currently has 4 tenants on a month to month basis. 3 Auto body/ mechanic businesses and an accounting business. The front part of the building is a very large display room that can be used for retail and a private office. There is also a small accounting business in a separate section. The larger shop area is split use between 2 auto tenants which includes 2 car lifts and 5 overhead doors. The smaller garage space has 4 over head doors used by a single tenant. There is also a paint mixing machine. Equipment owned by current owner included with sale. This includes mechanic tools, 2 lifts, air compressor, welder, AC Machine, Paint mixer, frame puller and other tools. Outside is a massive lot that can be used for car sales , parking or storage. Income information can be provided for serious buyers only with an NDA. Buyer must perform their due diligence on all information, testing and city requirements. Businesses are currently operating and shall not be disturbed. DO NOT GOTO BUSINESS WITHOUT MAKING APPOINTMENT. There are endless opportunities for this prime location. Garage 1 is roughly 3000 sqft. Garage 2 is roughly 1500sqft, showroom is roughly 2300sqft, Accountant office is roughly 1000 sqft. Total building is roughly 8600 sqft