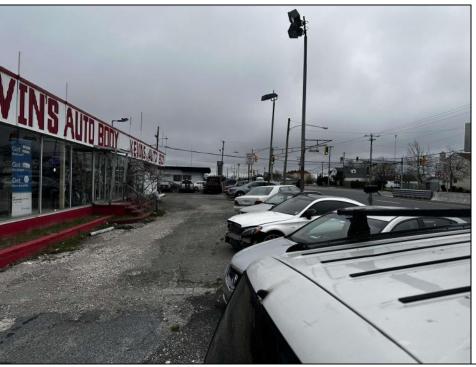

## COMMENTS

Great opportunity to own or occupy an income producing business with multiple tenants on a heavily traveled road, right between Atlantic City and Pleasantville. This property currently has 4 tenants on a month to month basis. 3 Auto body/ mechanic businesses and an accounting business. The front part of the building is a very large display room that can be used for retail and a private office. There is also a small accounting business in a separate section. The larger shop area is split use between 2 auto tenants which includes 2 car lifts and 5 overhead doors. The smaller garage space has 4 over head doors used by a single tenant. There is also a paint mixing machine. Equipment owned by current owner included with sale. This includes mechanic tools, 2 lifts, air compressor, welder, AC Machine, Paint mixer, frame puller and other tools. Outside is a massive lot that can be used for car sales , parking or storage. Income information can be provided for serious buyers only with an NDA. Buyer must perform their due diligence on all information, testing and city requirements. Businesses are currently operating and shall not be disturbed. DO NOT GOTO BUSINESS WITHOUT MAKING APPOINTMENT. There are endless opportunities for this prime location. Garage 1 is roughly 3000 sqft. Garage 2 is roughly 1500sqft, showroom is roughly 2300sqft, Accountant office is roughly 1000 sqft. Total building is roughly 8600 sqft