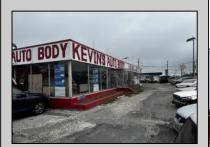

## COMMENTS

Great opportunity to own or occupy an income producing business with multiple tenants on a heavily traveled road, right between Atlantic City and Pleasantville. This property currently has 4 tenants on a month to month basis. 3 Auto body/ mechanic businesses and an accounting business. The front part of the building is a very large display room that can be used for retail and a private office. There is also a small accounting business in a separate section. The larger shop area is split use between 2 auto tenants which includes 2 car lifts and 5 overhead doors. The smaller garage space has 4 over head doors used by a single tenant. There is also a paint mixing machine. Equipment owned by current owner included with sale. This includes mechanic tools, 2 lifts, air compressor, welder, AC Machine, Paint mixer, frame puller and other tools. Outside is a massive lot that can be used for car sales , parking or storage. Income information can be provided for serious buyers only with an NDA. Buyer must perform their due diligence on all information, testing and city requirements. Businesses are currently operating and shall not be disturbed. DO NOT GOTO BUSINESS WITHOUT MAKING APPOINTMENT. There are endless opportunities for this prime location. Garage 1 is roughly 3000 sqft. Garage 2 is roughly 1500sqft, showroom is roughly 2300sqft, Accountant office is roughly 1000 sqft. Total building is roughly 8600 sqft