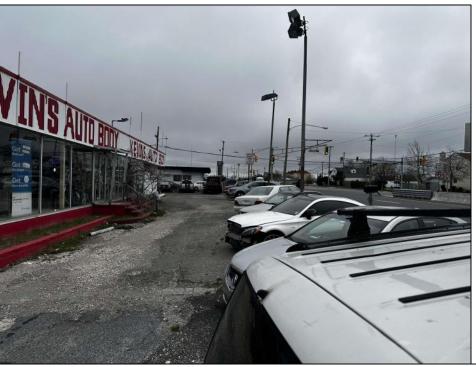

## **COMMENTS**

Great opportunity to own or occupy an income producing business with multiple tenants on a heavily traveled road, right between Atlantic City and Pleasantville. This property currently has 4 tenants on a month to month basis. 3 Auto body/ mechanic businesses and an accounting business. The front part of the building is a very large display room that can be used for retail and a private office. There is also a small accounting business in a separate section. The larger shop area is split use between 2 auto tenants which includes 2 car lifts and 5 overhead doors. The smaller garage space has 4 over head doors used by a single tenant. There is also a paint mixing machine. Equipment owned by current owner included with sale. This includes mechanic tools, 2 lifts, air compressor, welder, AC Machine, Paint mixer, frame puller and other tools. Outside is a massive lot that can be used for car sales , parking or storage. Income information can be provided for serious buyers only with an NDA. Buyer must perform their due diligence on all information, testing and city requirements. Businesses are currently operating and shall not be disturbed. DO NOT GOTO BUSINESS WITHOUT MAKING APPOINTMENT. There are endless opportunities for this prime location. Garage 1 is roughly 3000 sqft. Garage 2 is roughly 1500sqft, showroom is roughly 2300sqft, Accountant office is roughly 1000 sqft. Total building is roughly 8600 sqft