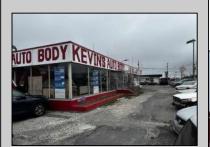

## **COMMENTS**

Great opportunity to own or occupy an income producing business with multiple tenants on a heavily traveled road, right between Atlantic City and Pleasantville. This property currently has 4 tenants on a month to month basis. 3 Auto body/ mechanic businesses and an accounting business. The front part of the building is a very large display room that can be used for retail and a private office. There is also a small accounting business in a separate section. The larger shop area is split use between 2 auto tenants which includes 2 car lifts and 5 overhead doors. The smaller garage space has 4 over head doors used by a single tenant. There is also a paint mixing machine. Equipment owned by current owner included with sale. This includes mechanic tools, 2 lifts, air compressor, welder, AC Machine, Paint mixer, frame puller and other tools. Outside is a massive lot that can be used for car sales , parking or storage. Income information can be provided for serious buyers only with an NDA. Buyer must perform their due diligence on all information, testing and city requirements. Businesses are currently operating and shall not be disturbed. DO NOT GOTO BUSINESS WITHOUT MAKING APPOINTMENT. There are endless opportunities for this prime location. Garage 1 is roughly 3000 sqft. Garage 2 is roughly 1500sqft, showroom is roughly 2300sqft, Accountant office is roughly 1000 sqft. Total building is roughly 8600 sqft