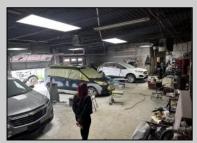

## **COMMENTS**

Great opportunity to own or occupy an income producing business with multiple tenants on a heavily traveled road, right between Atlantic City and Pleasantville. This property currently has 4 tenants on a month to month basis. 3 Auto body/ mechanic businesses and an accounting business. The front part of the building is a very large display room that can be used for retail and a private office. There is also a small accounting business in a separate section. The larger shop area is split use between 2 auto tenants which includes 2 car lifts and 5 overhead doors. The smaller garage space has 4 over head doors used by a single tenant. There is also a paint mixing machine. Equipment owned by current owner included with sale. This includes mechanic tools, 2 lifts, air compressor, welder, AC Machine, Paint mixer, frame puller and other tools. Outside is a massive lot that can be used for car sales , parking or storage. Income information can be provided for serious buyers only with an NDA. Buyer must perform their due diligence on all information, testing and city requirements. Businesses are currently operating and shall not be disturbed. DO NOT GOTO BUSINESS WITHOUT MAKING APPOINTMENT. There are endless opportunities for this prime location. Garage 1 is roughly 3000 sqft. Garage 2 is roughly 1500sqft, showroom is roughly 2300sqft, Accountant office is roughly 1000 sqft. Total building is roughly 8600 sqft