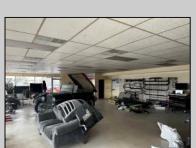

## **COMMENTS**

Great opportunity to own or occupy an income producing business with multiple tenants on a heavily traveled road, right between Atlantic City and Pleasantville. This property currently has 4 tenants on a month to month basis. 3 Auto body/ mechanic businesses and an accounting business. The front part of the building is a very large display room that can be used for retail and a private office. There is also a small accounting business in a separate section. The larger shop area is split use between 2 auto tenants which includes 2 car lifts and 5 overhead doors. The smaller garage space has 4 over head doors used by a single tenant. There is also a paint mixing machine. Equipment owned by current owner included with sale. This includes mechanic tools, 2 lifts, air compressor, welder, AC Machine, Paint mixer, frame puller and other tools. Outside is a massive lot that can be used for car sales , parking or storage. Income information can be provided for serious buyers only with an NDA. Buyer must perform their due diligence on all information, testing and city requirements. Businesses are currently operating and shall not be disturbed. DO NOT GOTO BUSINESS WITHOUT MAKING APPOINTMENT. There are endless opportunities for this prime location. Garage 1 is roughly 3000 sqft. Garage 2 is roughly 1500sqft, showroom is roughly 2300sqft, Accountant office is roughly 1000 sqft. Total building is roughly 8600 sqft