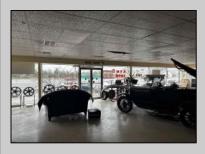

## **COMMENTS**

Great opportunity to own or occupy an income producing business with multiple tenants on a heavily traveled road, right between Atlantic City and Pleasantville. This property currently has 4 tenants on a month to month basis. 3 Auto body/ mechanic businesses and an accounting business. The front part of the building is a very large display room that can be used for retail and a private office. There is also a small accounting business in a separate section. The larger shop area is split use between 2 auto tenants which includes 2 car lifts and 5 overhead doors. The smaller garage space has 4 over head doors used by a single tenant. There is also a paint mixing machine. Equipment owned by current owner included with sale. This includes mechanic tools, 2 lifts, air compressor, welder, AC Machine, Paint mixer, frame puller and other tools. Outside is a massive lot that can be used for car sales , parking or storage. Income information can be provided for serious buyers only with an NDA. Buyer must perform their due diligence on all information, testing and city requirements. Businesses are currently operating and shall not be disturbed. DO NOT GOTO BUSINESS WITHOUT MAKING APPOINTMENT. There are endless opportunities for this prime location. Garage 1 is roughly 3000 sqft. Garage 2 is roughly 1500sqft, showroom is roughly 2300sqft, Accountant office is roughly 1000 sqft. Total building is roughly 8600 sqft