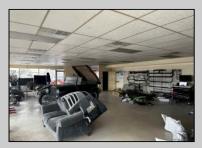

## COMMENTS

Great opportunity to own or occupy an income producing business with multiple tenants on a heavily traveled road, right between Atlantic City and Pleasantville. This property currently has 4 tenants on a month to month basis. 3 Auto body/ mechanic businesses and an accounting business. The front part of the building is a very large display room that can be used for retail and a private office. There is also a small accounting business in a separate section. The larger shop area is split use between 2 auto tenants which includes 2 car lifts and 5 overhead doors. The smaller garage space has 4 over head doors used by a single tenant. There is also a paint mixing machine. Equipment owned by current owner included with sale. This includes mechanic tools, 2 lifts, air compressor, welder, AC Machine, Paint mixer, frame puller and other tools. Outside is a massive lot that can be used for car sales , parking or storage. Income information can be provided for serious buyers only with an NDA. Buyer must perform their due diligence on all information, testing and city requirements. Businesses are currently operating and shall not be disturbed. DO NOT GOTO BUSINESS WITHOUT MAKING APPOINTMENT. There are endless opportunities for this prime location. Garage 1 is roughly 3000 sqft. Garage 2 is roughly 1500sqft, showroom is roughly 2300sqft, Accountant office is roughly 1000 sqft. Total building is roughly 8600 sqft