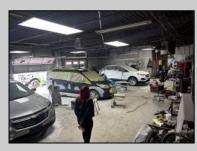

## COMMENTS

Great opportunity to own or occupy an income producing business with multiple tenants on a heavily traveled road, right between Atlantic City and Pleasantville. This property currently has 4 tenants on a month to month basis. 3 Auto body/ mechanic businesses and an accounting business. The front part of the building is a very large display room that can be used for retail and a private office. There is also a small accounting business in a separate section. The larger shop area is split use between 2 auto tenants which includes 2 car lifts and 5 overhead doors. The smaller garage space has 4 over head doors used by a single tenant. There is also a paint mixing machine. Equipment owned by current owner included with sale. This includes mechanic tools, 2 lifts, air compressor, welder, AC Machine, Paint mixer, frame puller and other tools. Outside is a massive lot that can be used for car sales , parking or storage. Income information can be provided for serious buyers only with an NDA. Buyer must perform their due diligence on all information, testing and city requirements. Businesses are currently operating and shall not be disturbed. DO NOT GOTO BUSINESS WITHOUT MAKING APPOINTMENT. There are endless opportunities for this prime location. Garage 1 is roughly 3000 sqft. Garage 2 is roughly 1500sqft, showroom is roughly 2300sqft, Accountant office is roughly 1000 sqft. Total building is roughly 8600 sqft