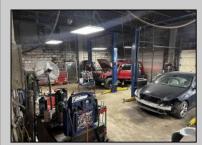

## COMMENTS

Great opportunity to own or occupy an income producing business with multiple tenants on a heavily traveled road, right between Atlantic City and Pleasantville. This property currently has 4 tenants on a month to month basis. 3 Auto body/ mechanic businesses and an accounting business. The front part of the building is a very large display room that can be used for retail and a private office. There is also a small accounting business in a separate section. The larger shop area is split use between 2 auto tenants which includes 2 car lifts and 5 overhead doors. The smaller garage space has 4 over head doors used by a single tenant. There is also a paint mixing machine. Equipment owned by current owner included with sale. This includes mechanic tools, 2 lifts, air compressor, welder, AC Machine, Paint mixer, frame puller and other tools. Outside is a massive lot that can be used for car sales , parking or storage. Income information can be provided for serious buyers only with an NDA. Buyer must perform their due diligence on all information, testing and city requirements. Businesses are currently operating and shall not be disturbed. DO NOT GOTO BUSINESS WITHOUT MAKING APPOINTMENT. There are endless opportunities for this prime location. Garage 1 is roughly 3000 sqft. Garage 2 is roughly 1500sqft, showroom is roughly 2300sqft, Accountant office is roughly 1000 sqft. Total building is roughly 8600 sqft