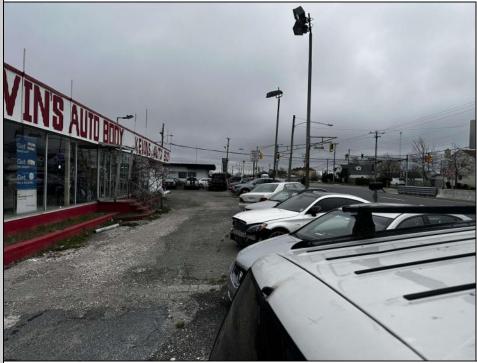

## COMMENTS

Great opportunity to own or occupy an income producing business with multiple tenants on a heavily traveled road, right between Atlantic City and Pleasantville. This property currently has 4 tenants on a month to month basis. 3 Auto body/ mechanic businesses and an accounting business. The front part of the building is a very large display room that can be used for retail and a private office. There is also a small accounting business in a separate section. The larger shop area is split use between 2 auto tenants which includes 2 car lifts and 5 overhead doors. The smaller garage space has 4 over head doors used by a single tenant. There is also a paint mixing machine. Equipment owned by current owner included with sale. This includes mechanic tools, 2 lifts, air compressor, welder, AC Machine, Paint mixer, frame puller and other tools. Outside is a massive lot that can be used for car sales , parking or storage. Income information can be provided for serious buyers only with an NDA. Buyer must perform their due diligence on all information, testing and city requirements. Businesses are currently operating and shall not be disturbed. DO NOT GOTO BUSINESS WITHOUT MAKING APPOINTMENT. There are endless opportunities for this prime location. Garage 1 is roughly 3000 sqft. Garage 2 is roughly 1500sqft, showroom is roughly 2300sqft, Accountant office is roughly 1000 sqft. Total building is roughly 8600 sqft