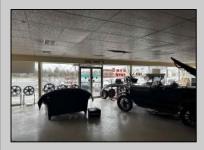

## COMMENTS

Great opportunity to own or occupy an income producing business with multiple tenants on a heavily traveled road, right between Atlantic City and Pleasantville. This property currently has 4 tenants on a month to month basis. 3 Auto body/ mechanic businesses and an accounting business. The front part of the building is a very large display room that can be used for retail and a private office. There is also a small accounting business in a separate section. The larger shop area is split use between 2 auto tenants which includes 2 car lifts and 5 overhead doors. The smaller garage space has 4 over head doors used by a single tenant. There is also a paint mixing machine. Equipment owned by current owner included with sale. This includes mechanic tools, 2 lifts, air compressor, welder, AC Machine, Paint mixer, frame puller and other tools. Outside is a massive lot that can be used for car sales , parking or storage. Income information can be provided for serious buyers only with an NDA. Buyer must perform their due diligence on all information, testing and city requirements. Businesses are currently operating and shall not be disturbed. DO NOT GOTO BUSINESS WITHOUT MAKING APPOINTMENT. There are endless opportunities for this prime location. Garage 1 is roughly 3000 sqft. Garage 2 is roughly 1500sqft, showroom is roughly 2300sqft, Accountant office is roughly 1000 sqft. Total building is roughly 8600 sqft