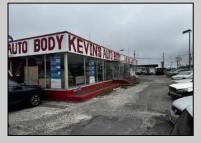

## 7044 / 7048 Black Horse Pleasantville, NJ 08232

Asking \$850,000.00

## COMMENTS

Great opportunity to own or occupy an income producing business with multiple tenants on a heavily traveled road, right between Atlantic City and Pleasantville. This property currently has 4 tenants on a month to month basis. 3 Auto body/ mechanic businesses and an accounting business. The front part of the building is a very large display room that can be used for retail and a private office. There is also a small accounting business in a separate section. The larger shop area is split use between 2 auto tenants which includes 2 car lifts and 5 overhead doors. The smaller garage space has 4 over head doors used by a single tenant. There is also a paint mixing machine. Equipment owned by current owner included with sale. This includes mechanic tools, 2 lifts, air compressor, welder, AC Machine, Paint mixer, frame puller and other tools. Outside is a massive lot that can be used for car sales , parking or storage. Income information can be provided for serious buyers only with an NDA. Buyer must perform their due diligence on all information, testing and city requirements. Businesses are currently operating and shall not be disturbed. DO NOT GOTO BUSINESS WITHOUT MAKING APPOINTMENT. There are endless opportunities for this prime location. Garage 1 is roughly 3000 sqft. Garage 2 is roughly 1500sqft, showroom is roughly 2300sqft, Accountant office is roughly 1000 sqft. Total building is roughly 8600 sqft