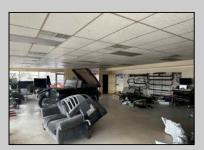

## **COMMENTS**

Great opportunity to own or occupy an income producing business with multiple tenants on a heavily traveled road, right between Atlantic City and Pleasantville. This property currently has 4 tenants on a month to month basis. 3 Auto body/ mechanic businesses and an accounting business. The front part of the building is a very large display room that can be used for retail and a private office. There is also a small accounting business in a separate section. The larger shop area is split use between 2 auto tenants which includes 2 car lifts and 5 overhead doors. The smaller garage space has 4 over head doors used by a single tenant. There is also a paint mixing machine. Equipment owned by current owner included with sale. This includes mechanic tools, 2 lifts, air compressor, welder, AC Machine, Paint mixer, frame puller and other tools. Outside is a massive lot that can be used for car sales , parking or storage. Income information can be provided for serious buyers only with an NDA. Buyer must perform their due diligence on all information, testing and city requirements. Businesses are currently operating and shall not be disturbed. DO NOT GOTO BUSINESS WITHOUT MAKING APPOINTMENT. There are endless opportunities for this prime location. Garage 1 is roughly 3000 sqft. Garage 2 is roughly 1500sqft, showroom is roughly 2300sqft, Accountant office is roughly 1000 sqft. Total building is roughly 8600 sqft