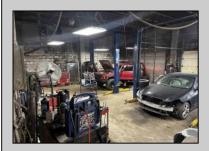

## **COMMENTS**

Great opportunity to own or occupy an income producing business with multiple tenants on a heavily traveled road, right between Atlantic City and Pleasantville. This property currently has 4 tenants on a month to month basis. 3 Auto body/ mechanic businesses and an accounting business. The front part of the building is a very large display room that can be used for retail and a private office. There is also a small accounting business in a separate section. The larger shop area is split use between 2 auto tenants which includes 2 car lifts and 5 overhead doors. The smaller garage space has 4 over head doors used by a single tenant. There is also a paint mixing machine. Equipment owned by current owner included with sale. This includes mechanic tools, 2 lifts, air compressor, welder, AC Machine, Paint mixer, frame puller and other tools. Outside is a massive lot that can be used for car sales , parking or storage. Income information can be provided for serious buyers only with an NDA. Buyer must perform their due diligence on all information, testing and city requirements. Businesses are currently operating and shall not be disturbed. DO NOT GOTO BUSINESS WITHOUT MAKING APPOINTMENT. There are endless opportunities for this prime location. Garage 1 is roughly 3000 sqft. Garage 2 is roughly 1500sqft, showroom is roughly 2300sqft, Accountant office is roughly 1000 sqft. Total building is roughly 8600 sqft