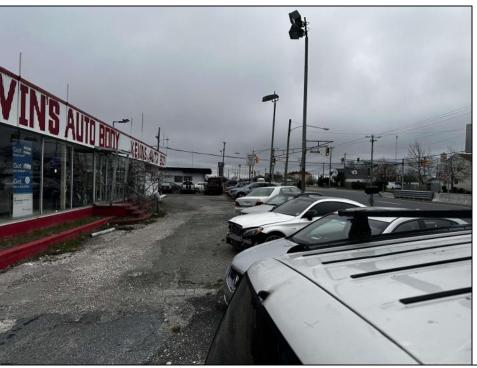

## **COMMENTS**

Great opportunity to own or occupy an income producing business with multiple tenants on a heavily traveled road, right between Atlantic City and Pleasantville. This property currently has 4 tenants on a month to month basis. 3 Auto body/ mechanic businesses and an accounting business. The front part of the building is a very large display room that can be used for retail and a private office. There is also a small accounting business in a separate section. The larger shop area is split use between 2 auto tenants which includes 2 car lifts and 5 overhead doors. The smaller garage space has 4 over head doors used by a single tenant. There is also a paint mixing machine. Equipment owned by current owner included with sale. This includes mechanic tools, 2 lifts, air compressor, welder, AC Machine, Paint mixer, frame puller and other tools. Outside is a massive lot that can be used for car sales , parking or storage. Income information can be provided for serious buyers only with an NDA. Buyer must perform their due diligence on all information, testing and city requirements. Businesses are currently operating and shall not be disturbed. DO NOT GOTO BUSINESS WITHOUT MAKING APPOINTMENT. There are endless opportunities for this prime location. Garage 1 is roughly 3000 sqft. Garage 2 is roughly 1500sqft, showroom is roughly 2300sqft, Accountant office is roughly 1000 sqft. Total building is roughly 8600 sqft