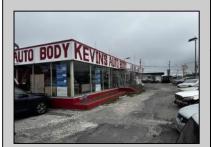

## **COMMENTS**

Great opportunity to own or occupy an income producing business with multiple tenants on a heavily traveled road, right between Atlantic City and Pleasantville. This property currently has 4 tenants on a month to month basis. 3 Auto body/ mechanic businesses and an accounting business. The front part of the building is a very large display room that can be used for retail and a private office. There is also a small accounting business in a separate section. The larger shop area is split use between 2 auto tenants which includes 2 car lifts and 5 overhead doors. The smaller garage space has 4 over head doors used by a single tenant. There is also a paint mixing machine. Equipment owned by current owner included with sale. This includes mechanic tools, 2 lifts, air compressor, welder, AC Machine, Paint mixer, frame puller and other tools. Outside is a massive lot that can be used for car sales , parking or storage. Income information can be provided for serious buyers only with an NDA. Buyer must perform their due diligence on all information, testing and city requirements. Businesses are currently operating and shall not be disturbed. DO NOT GOTO BUSINESS WITHOUT MAKING APPOINTMENT. There are endless opportunities for this prime location. Garage 1 is roughly 3000 sqft. Garage 2 is roughly 1500sqft, showroom is roughly 2300sqft, Accountant office is roughly 1000 sqft. Total building is roughly 8600 sqft