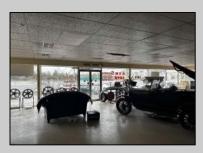

## **COMMENTS**

Great opportunity to own or occupy an income producing business with multiple tenants on a heavily traveled road, right between Atlantic City and Pleasantville. This property currently has 4 tenants on a month to month basis. 3 Auto body/ mechanic businesses and an accounting business. The front part of the building is a very large display room that can be used for retail and a private office. There is also a small accounting business in a separate section. The larger shop area is split use between 2 auto tenants which includes 2 car lifts and 5 overhead doors. The smaller garage space has 4 over head doors used by a single tenant. There is also a paint mixing machine. Equipment owned by current owner included with sale. This includes mechanic tools, 2 lifts, air compressor, welder, AC Machine, Paint mixer, frame puller and other tools. Outside is a massive lot that can be used for car sales , parking or storage. Income information can be provided for serious buyers only with an NDA. Buyer must perform their due diligence on all information, testing and city requirements. Businesses are currently operating and shall not be disturbed. DO NOT GOTO BUSINESS WITHOUT MAKING APPOINTMENT. There are endless opportunities for this prime location. Garage 1 is roughly 3000 sqft. Garage 2 is roughly 1500sqft, showroom is roughly 2300sqft, Accountant office is roughly 1000 sqft. Total building is roughly 8600 sqft