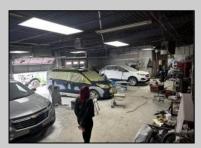

## **COMMENTS**

Great opportunity to own or occupy an income producing business with multiple tenants on a heavily traveled road, right between Atlantic City and Pleasantville. This property currently has 4 tenants on a month to month basis. 3 Auto body/ mechanic businesses and an accounting business. The front part of the building is a very large display room that can be used for retail and a private office. There is also a small accounting business in a separate section. The larger shop area is split use between 2 auto tenants which includes 2 car lifts and 5 overhead doors. The smaller garage space has 4 over head doors used by a single tenant. There is also a paint mixing machine. Equipment owned by current owner included with sale. This includes mechanic tools, 2 lifts, air compressor, welder, AC Machine, Paint mixer, frame puller and other tools. Outside is a massive lot that can be used for car sales , parking or storage. Income information can be provided for serious buyers only with an NDA. Buyer must perform their due diligence on all information, testing and city requirements. Businesses are currently operating and shall not be disturbed. DO NOT GOTO BUSINESS WITHOUT MAKING APPOINTMENT. There are endless opportunities for this prime location. Garage 1 is roughly 3000 sqft. Garage 2 is roughly 1500sqft, showroom is roughly 2300sqft, Accountant office is roughly 1000 sqft. Total building is roughly 8600 sqft