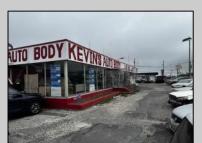

## **COMMENTS**

Great opportunity to own or occupy an income producing business with multiple tenants on a heavily traveled road, right between Atlantic City and Pleasantville. This property currently has 4 tenants on a month to month basis. 3 Auto body/ mechanic businesses and an accounting business. The front part of the building is a very large display room that can be used for retail and a private office. There is also a small accounting business in a separate section. The larger shop area is split use between 2 auto tenants which includes 2 car lifts and 5 overhead doors. The smaller garage space has 4 over head doors used by a single tenant. There is also a paint mixing machine. Equipment owned by current owner included with sale. This includes mechanic tools, 2 lifts, air compressor, welder, AC Machine, Paint mixer, frame puller and other tools. Outside is a massive lot that can be used for car sales , parking or storage. Income information can be provided for serious buyers only with an NDA. Buyer must perform their due diligence on all information, testing and city requirements. Businesses are currently operating and shall not be disturbed. DO NOT GOTO BUSINESS WITHOUT MAKING APPOINTMENT. There are endless opportunities for this prime location. Garage 1 is roughly 3000 sqft. Garage 2 is roughly 1500sqft, showroom is roughly 2300sqft, Accountant office is roughly 1000 sqft. Total building is roughly 8600 sqft