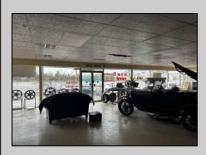

## **COMMENTS**

Great opportunity to own or occupy an income producing business with multiple tenants on a heavily traveled road, right between Atlantic City and Pleasantville. This property currently has 4 tenants on a month to month basis. 3 Auto body/ mechanic businesses and an accounting business. The front part of the building is a very large display room that can be used for retail and a private office. There is also a small accounting business in a separate section. The larger shop area is split use between 2 auto tenants which includes 2 car lifts and 5 overhead doors. The smaller garage space has 4 over head doors used by a single tenant. There is also a paint mixing machine. Equipment owned by current owner included with sale. This includes mechanic tools, 2 lifts, air compressor, welder, AC Machine, Paint mixer, frame puller and other tools. Outside is a massive lot that can be used for car sales , parking or storage. Income information can be provided for serious buyers only with an NDA. Buyer must perform their due diligence on all information, testing and city requirements. Businesses are currently operating and shall not be disturbed. DO NOT GOTO BUSINESS WITHOUT MAKING APPOINTMENT. There are endless opportunities for this prime location. Garage 1 is roughly 3000 sqft. Garage 2 is roughly 1500sqft, showroom is roughly 2300sqft, Accountant office is roughly 1000 sqft. Total building is roughly 8600 sqft