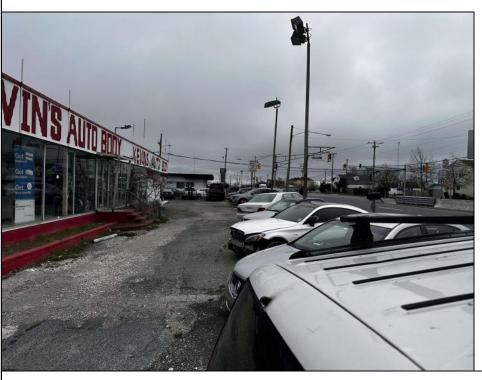

## **COMMENTS**

Great opportunity to own or occupy an income producing business with multiple tenants on a heavily traveled road, right between Atlantic City and Pleasantville. This property currently has 4 tenants on a month to month basis. 3 Auto body/ mechanic businesses and an accounting business. The front part of the building is a very large display room that can be used for retail and a private office. There is also a small accounting business in a separate section. The larger shop area is split use between 2 auto tenants which includes 2 car lifts and 5 overhead doors. The smaller garage space has 4 over head doors used by a single tenant. There is also a paint mixing machine. Equipment owned by current owner included with sale. This includes mechanic tools, 2 lifts, air compressor, welder, AC Machine, Paint mixer, frame puller and other tools. Outside is a massive lot that can be used for car sales , parking or storage. Income information can be provided for serious buyers only with an NDA. Buyer must perform their due diligence on all information, testing and city requirements. Businesses are currently operating and shall not be disturbed. DO NOT GOTO BUSINESS WITHOUT MAKING APPOINTMENT. There are endless opportunities for this prime location. Garage 1 is roughly 3000 sqft. Garage 2 is roughly 1500sqft, showroom is roughly 2300sqft, Accountant office is roughly 1000 sqft. Total building is roughly 8600 sqft