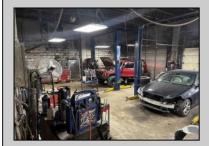

## **COMMENTS**

Great opportunity to own or occupy an income producing business with multiple tenants on a heavily traveled road, right between Atlantic City and Pleasantville. This property currently has 4 tenants on a month to month basis. 3 Auto body/ mechanic businesses and an accounting business. The front part of the building is a very large display room that can be used for retail and a private office. There is also a small accounting business in a separate section. The larger shop area is split use between 2 auto tenants which includes 2 car lifts and 5 overhead doors. The smaller garage space has 4 over head doors used by a single tenant. There is also a paint mixing machine. Equipment owned by current owner included with sale. This includes mechanic tools, 2 lifts, air compressor, welder, AC Machine, Paint mixer, frame puller and other tools. Outside is a massive lot that can be used for car sales , parking or storage. Income information can be provided for serious buyers only with an NDA. Buyer must perform their due diligence on all information, testing and city requirements. Businesses are currently operating and shall not be disturbed. DO NOT GOTO BUSINESS WITHOUT MAKING APPOINTMENT. There are endless opportunities for this prime location. Garage 1 is roughly 3000 sqft. Garage 2 is roughly 1500sqft, showroom is roughly 2300sqft, Accountant office is roughly 1000 sqft. Total building is roughly 8600 sqft