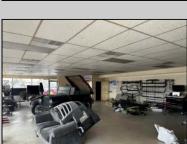

## **COMMENTS**

Great opportunity to own or occupy an income producing business with multiple tenants on a heavily traveled road, right between Atlantic City and Pleasantville. This property currently has 4 tenants on a month to month basis. 3 Auto body/ mechanic businesses and an accounting business. The front part of the building is a very large display room that can be used for retail and a private office. There is also a small accounting business in a separate section. The larger shop area is split use between 2 auto tenants which includes 2 car lifts and 5 overhead doors. The smaller garage space has 4 over head doors used by a single tenant. There is also a paint mixing machine. Equipment owned by current owner included with sale. This includes mechanic tools, 2 lifts, air compressor, welder, AC Machine, Paint mixer, frame puller and other tools. Outside is a massive lot that can be used for car sales , parking or storage. Income information can be provided for serious buyers only with an NDA. Buyer must perform their due diligence on all information, testing and city requirements. Businesses are currently operating and shall not be disturbed. DO NOT GOTO BUSINESS WITHOUT MAKING APPOINTMENT. There are endless opportunities for this prime location. Garage 1 is roughly 3000 sqft. Garage 2 is roughly 1500sqft, showroom is roughly 2300sqft, Accountant office is roughly 1000 sqft. Total building is roughly 8600 sqft