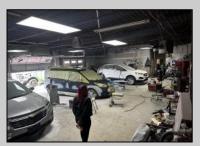

## **COMMENTS**

Great opportunity to own or occupy an income producing business with multiple tenants on a heavily traveled road, right between Atlantic City and Pleasantville. This property currently has 4 tenants on a month to month basis. 3 Auto body/ mechanic businesses and an accounting business. The front part of the building is a very large display room that can be used for retail and a private office. There is also a small accounting business in a separate section. The larger shop area is split use between 2 auto tenants which includes 2 car lifts and 5 overhead doors. The smaller garage space has 4 over head doors used by a single tenant. There is also a paint mixing machine. Equipment owned by current owner included with sale. This includes mechanic tools, 2 lifts, air compressor, welder, AC Machine, Paint mixer, frame puller and other tools. Outside is a massive lot that can be used for car sales , parking or storage. Income information can be provided for serious buyers only with an NDA. Buyer must perform their due diligence on all information, testing and city requirements. Businesses are currently operating and shall not be disturbed. DO NOT GOTO BUSINESS WITHOUT MAKING APPOINTMENT. There are endless opportunities for this prime location. Garage 1 is roughly 3000 sqft. Garage 2 is roughly 1500sqft, showroom is roughly 2300sqft, Accountant office is roughly 1000 sqft. Total building is roughly 8600 sqft