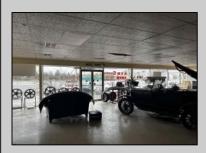

## **COMMENTS**

Great opportunity to own or occupy an income producing business with multiple tenants on a heavily traveled road, right between Atlantic City and Pleasantville. This property currently has 4 tenants on a month to month basis. 3 Auto body/ mechanic businesses and an accounting business. The front part of the building is a very large display room that can be used for retail and a private office. There is also a small accounting business in a separate section. The larger shop area is split use between 2 auto tenants which includes 2 car lifts and 5 overhead doors. The smaller garage space has 4 over head doors used by a single tenant. There is also a paint mixing machine. Equipment owned by current owner included with sale. This includes mechanic tools, 2 lifts, air compressor, welder, AC Machine, Paint mixer, frame puller and other tools. Outside is a massive lot that can be used for car sales , parking or storage. Income information can be provided for serious buyers only with an NDA. Buyer must perform their due diligence on all information, testing and city requirements. Businesses are currently operating and shall not be disturbed. DO NOT GOTO BUSINESS WITHOUT MAKING APPOINTMENT. There are endless opportunities for this prime location. Garage 1 is roughly 3000 sqft. Garage 2 is roughly 1500sqft, showroom is roughly 2300sqft, Accountant office is roughly 1000 sqft. Total building is roughly 8600 sqft