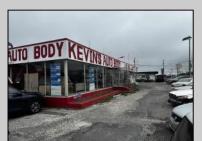

## **COMMENTS**

Great opportunity to own or occupy an income producing business with multiple tenants on a heavily traveled road, right between Atlantic City and Pleasantville. This property currently has 4 tenants on a month to month basis. 3 Auto body/ mechanic businesses and an accounting business. The front part of the building is a very large display room that can be used for retail and a private office. There is also a small accounting business in a separate section. The larger shop area is split use between 2 auto tenants which includes 2 car lifts and 5 overhead doors. The smaller garage space has 4 over head doors used by a single tenant. There is also a paint mixing machine. Equipment owned by current owner included with sale. This includes mechanic tools, 2 lifts, air compressor, welder, AC Machine, Paint mixer, frame puller and other tools. Outside is a massive lot that can be used for car sales , parking or storage. Income information can be provided for serious buyers only with an NDA. Buyer must perform their due diligence on all information, testing and city requirements. Businesses are currently operating and shall not be disturbed. DO NOT GOTO BUSINESS WITHOUT MAKING APPOINTMENT. There are endless opportunities for this prime location. Garage 1 is roughly 3000 sqft. Garage 2 is roughly 1500sqft, showroom is roughly 2300sqft, Accountant office is roughly 1000 sqft. Total building is roughly 8600 sqft