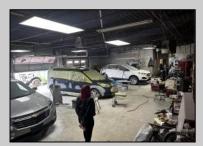

## **COMMENTS**

Great opportunity to own or occupy an income producing business with multiple tenants on a heavily traveled road, right between Atlantic City and Pleasantville. This property currently has 4 tenants on a month to month basis. 3 Auto body/ mechanic businesses and an accounting business. The front part of the building is a very large display room that can be used for retail and a private office. There is also a small accounting business in a separate section. The larger shop area is split use between 2 auto tenants which includes 2 car lifts and 5 overhead doors. The smaller garage space has 4 over head doors used by a single tenant. There is also a paint mixing machine. Equipment owned by current owner included with sale. This includes mechanic tools, 2 lifts, air compressor, welder, AC Machine, Paint mixer, frame puller and other tools. Outside is a massive lot that can be used for car sales , parking or storage. Income information can be provided for serious buyers only with an NDA. Buyer must perform their due diligence on all information, testing and city requirements. Businesses are currently operating and shall not be disturbed. DO NOT GOTO BUSINESS WITHOUT MAKING APPOINTMENT. There are endless opportunities for this prime location. Garage 1 is roughly 3000 sqft. Garage 2 is roughly 1500sqft, showroom is roughly 2300sqft, Accountant office is roughly 1000 sqft. Total building is roughly 8600 sqft