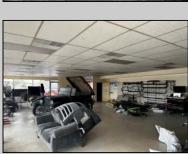

## **COMMENTS**

Great opportunity to own or occupy an income producing business with multiple tenants on a heavily traveled road, right between Atlantic City and Pleasantville. This property currently has 4 tenants on a month to month basis. 3 Auto body/ mechanic businesses and an accounting business. The front part of the building is a very large display room that can be used for retail and a private office. There is also a small accounting business in a separate section. The larger shop area is split use between 2 auto tenants which includes 2 car lifts and 5 overhead doors. The smaller garage space has 4 over head doors used by a single tenant. There is also a paint mixing machine. Equipment owned by current owner included with sale. This includes mechanic tools, 2 lifts, air compressor, welder, AC Machine, Paint mixer, frame puller and other tools. Outside is a massive lot that can be used for car sales , parking or storage. Income information can be provided for serious buyers only with an NDA. Buyer must perform their due diligence on all information, testing and city requirements. Businesses are currently operating and shall not be disturbed. DO NOT GOTO BUSINESS WITHOUT MAKING APPOINTMENT. There are endless opportunities for this prime location. Garage 1 is roughly 3000 sqft. Garage 2 is roughly 1500sqft, showroom is roughly 2300sqft, Accountant office is roughly 1000 sqft. Total building is roughly 8600 sqft