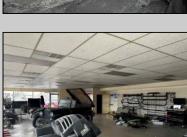

## **COMMENTS**

Great opportunity to own or occupy an income producing business with multiple tenants on a heavily traveled road, right between Atlantic City and Pleasantville. This property currently has 4 tenants on a month to month basis. 3 Auto body/ mechanic businesses and an accounting business. The front part of the building is a very large display room that can be used for retail and a private office. There is also a small accounting business in a separate section. The larger shop area is split use between 2 auto tenants which includes 2 car lifts and 5 overhead doors. The smaller garage space has 4 over head doors used by a single tenant. There is also a paint mixing machine. Equipment owned by current owner included with sale. This includes mechanic tools, 2 lifts, air compressor, welder, AC Machine, Paint mixer, frame puller and other tools. Outside is a massive lot that can be used for car sales , parking or storage. Income information can be provided for serious buyers only with an NDA. Buyer must perform their due diligence on all information, testing and city requirements. Businesses are currently operating and shall not be disturbed. DO NOT GOTO BUSINESS WITHOUT MAKING APPOINTMENT. There are endless opportunities for this prime location. Garage 1 is roughly 3000 sqft. Garage 2 is roughly 1500sqft, showroom is roughly 2300sqft, Accountant office is roughly 1000 sqft. Total building is roughly 8600 sqft