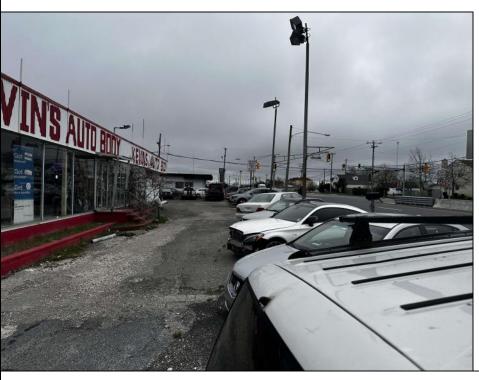

## **COMMENTS**

Great opportunity to own or occupy an income producing business with multiple tenants on a heavily traveled road, right between Atlantic City and Pleasantville. This property currently has 4 tenants on a month to month basis. 3 Auto body/ mechanic businesses and an accounting business. The front part of the building is a very large display room that can be used for retail and a private office. There is also a small accounting business in a separate section. The larger shop area is split use between 2 auto tenants which includes 2 car lifts and 5 overhead doors. The smaller garage space has 4 over head doors used by a single tenant. There is also a paint mixing machine. Equipment owned by current owner included with sale. This includes mechanic tools, 2 lifts, air compressor, welder, AC Machine, Paint mixer, frame puller and other tools. Outside is a massive lot that can be used for car sales , parking or storage. Income information can be provided for serious buyers only with an NDA. Buyer must perform their due diligence on all information, testing and city requirements. Businesses are currently operating and shall not be disturbed. DO NOT GOTO BUSINESS WITHOUT MAKING APPOINTMENT. There are endless opportunities for this prime location. Garage 1 is roughly 3000 sqft. Garage 2 is roughly 1500sqft, showroom is roughly 2300sqft, Accountant office is roughly 1000 sqft. Total building is roughly 8600 sqft