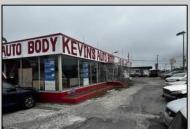

## **COMMENTS**

Great opportunity to own or occupy an income producing business with multiple tenants on a heavily traveled road, right between Atlantic City and Pleasantville. This property currently has 4 tenants on a month to month basis. 3 Auto body/ mechanic businesses and an accounting business. The front part of the building is a very large display room that can be used for retail and a private office. There is also a small accounting business in a separate section. The larger shop area is split use between 2 auto tenants which includes 2 car lifts and 5 overhead doors. The smaller garage space has 4 over head doors used by a single tenant. There is also a paint mixing machine. Equipment owned by current owner included with sale. This includes mechanic tools, 2 lifts, air compressor, welder, AC Machine, Paint mixer, frame puller and other tools. Outside is a massive lot that can be used for car sales , parking or storage. Income information can be provided for serious buyers only with an NDA. Buyer must perform their due diligence on all information, testing and city requirements. Businesses are currently operating and shall not be disturbed. DO NOT GOTO BUSINESS WITHOUT MAKING APPOINTMENT. There are endless opportunities for this prime location. Garage 1 is roughly 3000 sqft. Garage 2 is roughly 1500sqft, showroom is roughly 2300sqft, Accountant office is roughly 1000 sqft. Total building is roughly 8600 sqft