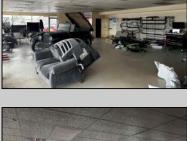

## **COMMENTS**

Great opportunity to own or occupy an income producing business with multiple tenants on a heavily traveled road, right between Atlantic City and Pleasantville. This property currently has 4 tenants on a month to month basis. 3 Auto body/ mechanic businesses and an accounting business. The front part of the building is a very large display room that can be used for retail and a private office. There is also a small accounting business in a separate section. The larger shop area is split use between 2 auto tenants which includes 2 car lifts and 5 overhead doors. The smaller garage space has 4 over head doors used by a single tenant. There is also a paint mixing machine. Equipment owned by current owner included with sale. This includes mechanic tools, 2 lifts, air compressor, welder, AC Machine, Paint mixer, frame puller and other tools. Outside is a massive lot that can be used for car sales , parking or storage. Income information can be provided for serious buyers only with an NDA. Buyer must perform their due diligence on all information, testing and city requirements. Businesses are currently operating and shall not be disturbed. DO NOT GOTO BUSINESS WITHOUT MAKING APPOINTMENT. There are endless opportunities for this prime location. Garage 1 is roughly 3000 sqft. Garage 2 is roughly 1500sqft, showroom is roughly 2300sqft, Accountant office is roughly 1000 sqft. Total building is roughly 8600 sqft