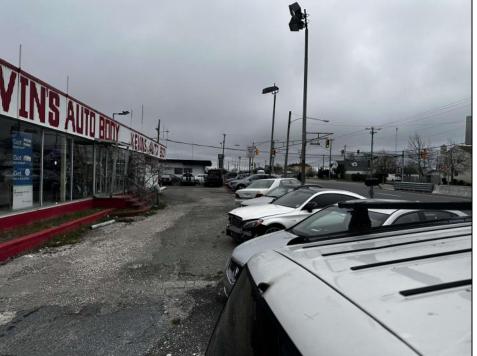

## COMMENTS

Great opportunity to own or occupy an income producing business with multiple tenants on a heavily traveled road, right between Atlantic City and Pleasantville. This property currently has 4 tenants on a month to month basis. 3 Auto body/ mechanic businesses and an accounting business. The front part of the building is a very large display room that can be used for retail and a private office. There is also a small accounting business in a separate section. The larger shop area is split use between 2 auto tenants which includes 2 car lifts and 5 overhead doors. The smaller garage space has 4 over head doors used by a single tenant. There is also a paint mixing machine. Equipment owned by current owner included with sale. This includes mechanic tools, 2 lifts, air compressor, welder, AC Machine, Paint mixer, frame puller and other tools. Outside is a massive lot that can be used for car sales , parking or storage. Income information can be provided for serious buyers only with an NDA. Buyer must perform their due diligence on all information, testing and city requirements. Businesses are currently operating and shall not be disturbed. DO NOT GOTO BUSINESS WITHOUT MAKING APPOINTMENT. There are endless opportunities for this prime location. Garage 1 is roughly 3000 sqft. Garage 2 is roughly 1500sqft, showroom is roughly 2300sqft, Accountant office is roughly 1000 sqft. Total building is roughly 8600 sqft