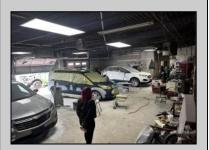

## COMMENTS

Great opportunity to own or occupy an income producing business with multiple tenants on a heavily traveled road, right between Atlantic City and Pleasantville. This property currently has 4 tenants on a month to month basis. 3 Auto body/ mechanic businesses and an accounting business. The front part of the building is a very large display room that can be used for retail and a private office. There is also a small accounting business in a separate section. The larger shop area is split use between 2 auto tenants which includes 2 car lifts and 5 overhead doors. The smaller garage space has 4 over head doors used by a single tenant. There is also a paint mixing machine. Equipment owned by current owner included with sale. This includes mechanic tools, 2 lifts, air compressor, welder, AC Machine, Paint mixer, frame puller and other tools. Outside is a massive lot that can be used for car sales , parking or storage. Income information can be provided for serious buyers only with an NDA. Buyer must perform their due diligence on all information, testing and city requirements. Businesses are currently operating and shall not be disturbed. DO NOT GOTO BUSINESS WITHOUT MAKING APPOINTMENT. There are endless opportunities for this prime location. Garage 1 is roughly 3000 sqft. Garage 2 is roughly 1500sqft, showroom is roughly 2300sqft, Accountant office is roughly 1000 sqft. Total building is roughly 8600 sqft