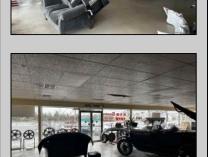

## COMMENTS

Great opportunity to own or occupy an income producing business with multiple tenants on a heavily traveled road, right between Atlantic City and Pleasantville. This property currently has 4 tenants on a month to month basis. 3 Auto body/ mechanic businesses and an accounting business. The front part of the building is a very large display room that can be used for retail and a private office. There is also a small accounting business in a separate section. The larger shop area is split use between 2 auto tenants which includes 2 car lifts and 5 overhead doors. The smaller garage space has 4 over head doors used by a single tenant. There is also a paint mixing machine. Equipment owned by current owner included with sale. This includes mechanic tools, 2 lifts, air compressor, welder, AC Machine, Paint mixer, frame puller and other tools. Outside is a massive lot that can be used for car sales , parking or storage. Income information can be provided for serious buyers only with an NDA. Buyer must perform their due diligence on all information, testing and city requirements. Businesses are currently operating and shall not be disturbed. DO NOT GOTO BUSINESS WITHOUT MAKING APPOINTMENT. There are endless opportunities for this prime location. Garage 1 is roughly 3000 sqft. Garage 2 is roughly 1500sqft, showroom is roughly 2300sqft, Accountant office is roughly 1000 sqft. Total building is roughly 8600 sqft