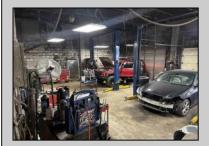

## COMMENTS

Great opportunity to own or occupy an income producing business with multiple tenants on a heavily traveled road, right between Atlantic City and Pleasantville. This property currently has 4 tenants on a month to month basis. 3 Auto body/ mechanic businesses and an accounting business. The front part of the building is a very large display room that can be used for retail and a private office. There is also a small accounting business in a separate section. The larger shop area is split use between 2 auto tenants which includes 2 car lifts and 5 overhead doors. The smaller garage space has 4 over head doors used by a single tenant. There is also a paint mixing machine. Equipment owned by current owner included with sale. This includes mechanic tools, 2 lifts, air compressor, welder, AC Machine, Paint mixer, frame puller and other tools. Outside is a massive lot that can be used for car sales , parking or storage. Income information can be provided for serious buyers only with an NDA. Buyer must perform their due diligence on all information, testing and city requirements. Businesses are currently operating and shall not be disturbed. DO NOT GOTO BUSINESS WITHOUT MAKING APPOINTMENT. There are endless opportunities for this prime location. Garage 1 is roughly 3000 sqft. Garage 2 is roughly 1500sqft, showroom is roughly 2300sqft, Accountant office is roughly 1000 sqft. Total building is roughly 8600 sqft