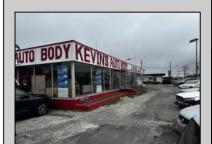

## COMMENTS

Great opportunity to own or occupy an income producing business with multiple tenants on a heavily traveled road, right between Atlantic City and Pleasantville. This property currently has 4 tenants on a month to month basis. 3 Auto body/ mechanic businesses and an accounting business. The front part of the building is a very large display room that can be used for retail and a private office. There is also a small accounting business in a separate section. The larger shop area is split use between 2 auto tenants which includes 2 car lifts and 5 overhead doors. The smaller garage space has 4 over head doors used by a single tenant. There is also a paint mixing machine. Equipment owned by current owner included with sale. This includes mechanic tools, 2 lifts, air compressor, welder, AC Machine, Paint mixer, frame puller and other tools. Outside is a massive lot that can be used for car sales , parking or storage. Income information can be provided for serious buyers only with an NDA. Buyer must perform their due diligence on all information, testing and city requirements. Businesses are currently operating and shall not be disturbed. DO NOT GOTO BUSINESS WITHOUT MAKING APPOINTMENT. There are endless opportunities for this prime location. Garage 1 is roughly 3000 sqft. Garage 2 is roughly 1500sqft, showroom is roughly 2300sqft, Accountant office is roughly 1000 sqft. Total building is roughly 8600 sqft