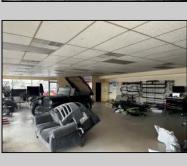

## **COMMENTS**

Great opportunity to own or occupy an income producing business with multiple tenants on a heavily traveled road, right between Atlantic City and Pleasantville. This property currently has 4 tenants on a month to month basis. 3 Auto body/ mechanic businesses and an accounting business. The front part of the building is a very large display room that can be used for retail and a private office. There is also a small accounting business in a separate section. The larger shop area is split use between 2 auto tenants which includes 2 car lifts and 5 overhead doors. The smaller garage space has 4 over head doors used by a single tenant. There is also a paint mixing machine. Equipment owned by current owner included with sale. This includes mechanic tools, 2 lifts, air compressor, welder, AC Machine, Paint mixer, frame puller and other tools. Outside is a massive lot that can be used for car sales , parking or storage. Income information can be provided for serious buyers only with an NDA. Buyer must perform their due diligence on all information, testing and city requirements. Businesses are currently operating and shall not be disturbed. DO NOT GOTO BUSINESS WITHOUT MAKING APPOINTMENT. There are endless opportunities for this prime location. Garage 1 is roughly 3000 sqft. Garage 2 is roughly 1500sqft, showroom is roughly 2300sqft, Accountant office is roughly 1000 sqft. Total building is roughly 8600 sqft