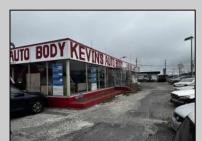

## **COMMENTS**

Great opportunity to own or occupy an income producing business with multiple tenants on a heavily traveled road, right between Atlantic City and Pleasantville. This property currently has 4 tenants on a month to month basis. 3 Auto body/ mechanic businesses and an accounting business. The front part of the building is a very large display room that can be used for retail and a private office. There is also a small accounting business in a separate section. The larger shop area is split use between 2 auto tenants which includes 2 car lifts and 5 overhead doors. The smaller garage space has 4 over head doors used by a single tenant. There is also a paint mixing machine. Equipment owned by current owner included with sale. This includes mechanic tools, 2 lifts, air compressor, welder, AC Machine, Paint mixer, frame puller and other tools. Outside is a massive lot that can be used for car sales , parking or storage. Income information can be provided for serious buyers only with an NDA. Buyer must perform their due diligence on all information, testing and city requirements. Businesses are currently operating and shall not be disturbed. DO NOT GOTO BUSINESS WITHOUT MAKING APPOINTMENT. There are endless opportunities for this prime location. Garage 1 is roughly 3000 sqft. Garage 2 is roughly 1500sqft, showroom is roughly 2300sqft, Accountant office is roughly 1000 sqft. Total building is roughly 8600 sqft