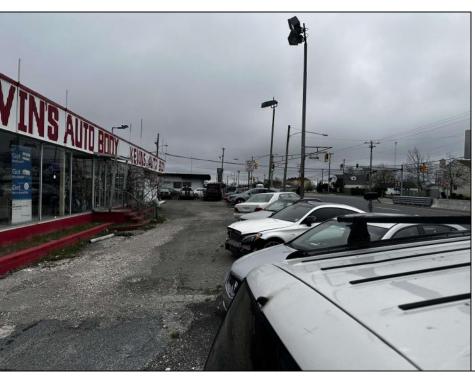

## **COMMENTS**

Great opportunity to own or occupy an income producing business with multiple tenants on a heavily traveled road, right between Atlantic City and Pleasantville. This property currently has 4 tenants on a month to month basis. 3 Auto body/ mechanic businesses and an accounting business. The front part of the building is a very large display room that can be used for retail and a private office. There is also a small accounting business in a separate section. The larger shop area is split use between 2 auto tenants which includes 2 car lifts and 5 overhead doors. The smaller garage space has 4 over head doors used by a single tenant. There is also a paint mixing machine. Equipment owned by current owner included with sale. This includes mechanic tools, 2 lifts, air compressor, welder, AC Machine, Paint mixer, frame puller and other tools. Outside is a massive lot that can be used for car sales , parking or storage. Income information can be provided for serious buyers only with an NDA. Buyer must perform their due diligence on all information, testing and city requirements. Businesses are currently operating and shall not be disturbed. DO NOT GOTO BUSINESS WITHOUT MAKING APPOINTMENT. There are endless opportunities for this prime location. Garage 1 is roughly 3000 sqft. Garage 2 is roughly 1500sqft, showroom is roughly 2300sqft, Accountant office is roughly 1000 sqft. Total building is roughly 8600 sqft