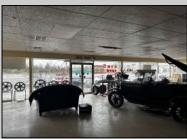

## **COMMENTS**

Great opportunity to own or occupy an income producing business with multiple tenants on a heavily traveled road, right between Atlantic City and Pleasantville. This property currently has 4 tenants on a month to month basis. 3 Auto body/ mechanic businesses and an accounting business. The front part of the building is a very large display room that can be used for retail and a private office. There is also a small accounting business in a separate section. The larger shop area is split use between 2 auto tenants which includes 2 car lifts and 5 overhead doors. The smaller garage space has 4 over head doors used by a single tenant. There is also a paint mixing machine. Equipment owned by current owner included with sale. This includes mechanic tools, 2 lifts, air compressor, welder, AC Machine, Paint mixer, frame puller and other tools. Outside is a massive lot that can be used for car sales , parking or storage. Income information can be provided for serious buyers only with an NDA. Buyer must perform their due diligence on all information, testing and city requirements. Businesses are currently operating and shall not be disturbed. DO NOT GOTO BUSINESS WITHOUT MAKING APPOINTMENT. There are endless opportunities for this prime location. Garage 1 is roughly 3000 sqft. Garage 2 is roughly 1500sqft, showroom is roughly 2300sqft, Accountant office is roughly 1000 sqft. Total building is roughly 8600 sqft