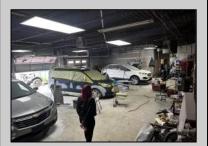

## **COMMENTS**

Great opportunity to own or occupy an income producing business with multiple tenants on a heavily traveled road, right between Atlantic City and Pleasantville. This property currently has 4 tenants on a month to month basis. 3 Auto body/ mechanic businesses and an accounting business. The front part of the building is a very large display room that can be used for retail and a private office. There is also a small accounting business in a separate section. The larger shop area is split use between 2 auto tenants which includes 2 car lifts and 5 overhead doors. The smaller garage space has 4 over head doors used by a single tenant. There is also a paint mixing machine. Equipment owned by current owner included with sale. This includes mechanic tools, 2 lifts, air compressor, welder, AC Machine, Paint mixer, frame puller and other tools. Outside is a massive lot that can be used for car sales , parking or storage. Income information can be provided for serious buyers only with an NDA. Buyer must perform their due diligence on all information, testing and city requirements. Businesses are currently operating and shall not be disturbed. DO NOT GOTO BUSINESS WITHOUT MAKING APPOINTMENT. There are endless opportunities for this prime location. Garage 1 is roughly 3000 sqft. Garage 2 is roughly 1500sqft, showroom is roughly 2300sqft, Accountant office is roughly 1000 sqft. Total building is roughly 8600 sqft