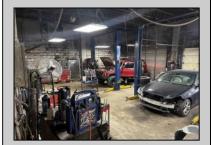

## **COMMENTS**

Great opportunity to own or occupy an income producing business with multiple tenants on a heavily traveled road, right between Atlantic City and Pleasantville. This property currently has 4 tenants on a month to month basis. 3 Auto body/ mechanic businesses and an accounting business. The front part of the building is a very large display room that can be used for retail and a private office. There is also a small accounting business in a separate section. The larger shop area is split use between 2 auto tenants which includes 2 car lifts and 5 overhead doors. The smaller garage space has 4 over head doors used by a single tenant. There is also a paint mixing machine. Equipment owned by current owner included with sale. This includes mechanic tools, 2 lifts, air compressor, welder, AC Machine, Paint mixer, frame puller and other tools. Outside is a massive lot that can be used for car sales , parking or storage. Income information can be provided for serious buyers only with an NDA. Buyer must perform their due diligence on all information, testing and city requirements. Businesses are currently operating and shall not be disturbed. DO NOT GOTO BUSINESS WITHOUT MAKING APPOINTMENT. There are endless opportunities for this prime location. Garage 1 is roughly 3000 sqft. Garage 2 is roughly 1500sqft, showroom is roughly 2300sqft, Accountant office is roughly 1000 sqft. Total building is roughly 8600 sqft