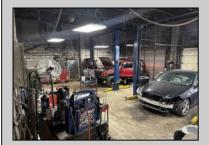

## **COMMENTS**

Great opportunity to own or occupy an income producing business with multiple tenants on a heavily traveled road, right between Atlantic City and Pleasantville. This property currently has 4 tenants on a month to month basis. 3 Auto body/ mechanic businesses and an accounting business. The front part of the building is a very large display room that can be used for retail and a private office. There is also a small accounting business in a separate section. The larger shop area is split use between 2 auto tenants which includes 2 car lifts and 5 overhead doors. The smaller garage space has 4 over head doors used by a single tenant. There is also a paint mixing machine. Equipment owned by current owner included with sale. This includes mechanic tools, 2 lifts, air compressor, welder, AC Machine, Paint mixer, frame puller and other tools. Outside is a massive lot that can be used for car sales , parking or storage. Income information can be provided for serious buyers only with an NDA. Buyer must perform their due diligence on all information, testing and city requirements. Businesses are currently operating and shall not be disturbed. DO NOT GOTO BUSINESS WITHOUT MAKING APPOINTMENT. There are endless opportunities for this prime location. Garage 1 is roughly 3000 sqft. Garage 2 is roughly 1500sqft, showroom is roughly 2300sqft, Accountant office is roughly 1000 sqft. Total building is roughly 8600 sqft