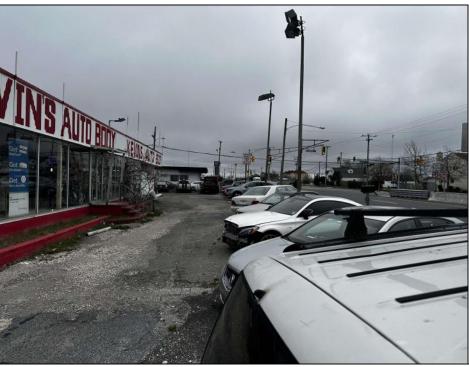

## **COMMENTS**

Great opportunity to own or occupy an income producing business with multiple tenants on a heavily traveled road, right between Atlantic City and Pleasantville. This property currently has 4 tenants on a month to month basis. 3 Auto body/ mechanic businesses and an accounting business. The front part of the building is a very large display room that can be used for retail and a private office. There is also a small accounting business in a separate section. The larger shop area is split use between 2 auto tenants which includes 2 car lifts and 5 overhead doors. The smaller garage space has 4 over head doors used by a single tenant. There is also a paint mixing machine. Equipment owned by current owner included with sale. This includes mechanic tools, 2 lifts, air compressor, welder, AC Machine, Paint mixer, frame puller and other tools. Outside is a massive lot that can be used for car sales , parking or storage. Income information can be provided for serious buyers only with an NDA. Buyer must perform their due diligence on all information, testing and city requirements. Businesses are currently operating and shall not be disturbed. DO NOT GOTO BUSINESS WITHOUT MAKING APPOINTMENT. There are endless opportunities for this prime location. Garage 1 is roughly 3000 sqft. Garage 2 is roughly 1500sqft, showroom is roughly 2300sqft, Accountant office is roughly 1000 sqft. Total building is roughly 8600 sqft