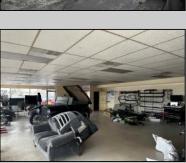

## **COMMENTS**

Great opportunity to own or occupy an income producing business with multiple tenants on a heavily traveled road, right between Atlantic City and Pleasantville. This property currently has 4 tenants on a month to month basis. 3 Auto body/ mechanic businesses and an accounting business. The front part of the building is a very large display room that can be used for retail and a private office. There is also a small accounting business in a separate section. The larger shop area is split use between 2 auto tenants which includes 2 car lifts and 5 overhead doors. The smaller garage space has 4 over head doors used by a single tenant. There is also a paint mixing machine. Equipment owned by current owner included with sale. This includes mechanic tools, 2 lifts, air compressor, welder, AC Machine, Paint mixer, frame puller and other tools. Outside is a massive lot that can be used for car sales , parking or storage. Income information can be provided for serious buyers only with an NDA. Buyer must perform their due diligence on all information, testing and city requirements. Businesses are currently operating and shall not be disturbed. DO NOT GOTO BUSINESS WITHOUT MAKING APPOINTMENT. There are endless opportunities for this prime location. Garage 1 is roughly 3000 sqft. Garage 2 is roughly 1500sqft, showroom is roughly 2300sqft, Accountant office is roughly 1000 sqft. Total building is roughly 8600 sqft

## **PROPERTY DETAILS**

Exterior

ParkingGarage InteriorFeatures **Basement** Display Windows 11 or More Spaces Slab Off Street Restroom

Othes KSfeet Robanaid SP. 19 teachtine. Berger Realty Inc Sewel 55th St., Ocean City