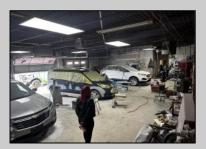

## **COMMENTS**

Great opportunity to own or occupy an income producing business with multiple tenants on a heavily traveled road, right between Atlantic City and Pleasantville. This property currently has 4 tenants on a month to month basis. 3 Auto body/ mechanic businesses and an accounting business. The front part of the building is a very large display room that can be used for retail and a private office. There is also a small accounting business in a separate section. The larger shop area is split use between 2 auto tenants which includes 2 car lifts and 5 overhead doors. The smaller garage space has 4 over head doors used by a single tenant. There is also a paint mixing machine. Equipment owned by current owner included with sale. This includes mechanic tools, 2 lifts, air compressor, welder, AC Machine, Paint mixer, frame puller and other tools. Outside is a massive lot that can be used for car sales , parking or storage. Income information can be provided for serious buyers only with an NDA. Buyer must perform their due diligence on all information, testing and city requirements. Businesses are currently operating and shall not be disturbed. DO NOT GOTO BUSINESS WITHOUT MAKING APPOINTMENT. There are endless opportunities for this prime location. Garage 1 is roughly 3000 sqft. Garage 2 is roughly 1500sqft, showroom is roughly 2300sqft, Accountant office is roughly 1000 sqft. Total building is roughly 8600 sqft