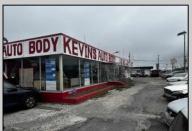

## **COMMENTS**

Great opportunity to own or occupy an income producing business with multiple tenants on a heavily traveled road, right between Atlantic City and Pleasantville. This property currently has 4 tenants on a month to month basis. 3 Auto body/ mechanic businesses and an accounting business. The front part of the building is a very large display room that can be used for retail and a private office. There is also a small accounting business in a separate section. The larger shop area is split use between 2 auto tenants which includes 2 car lifts and 5 overhead doors. The smaller garage space has 4 over head doors used by a single tenant. There is also a paint mixing machine. Equipment owned by current owner included with sale. This includes mechanic tools, 2 lifts, air compressor, welder, AC Machine, Paint mixer, frame puller and other tools. Outside is a massive lot that can be used for car sales , parking or storage. Income information can be provided for serious buyers only with an NDA. Buyer must perform their due diligence on all information, testing and city requirements. Businesses are currently operating and shall not be disturbed. DO NOT GOTO BUSINESS WITHOUT MAKING APPOINTMENT. There are endless opportunities for this prime location. Garage 1 is roughly 3000 sqft. Garage 2 is roughly 1500sqft, showroom is roughly 2300sqft, Accountant office is roughly 1000 sqft. Total building is roughly 8600 sqft