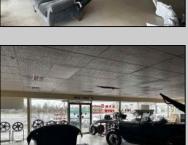

## **COMMENTS**

Great opportunity to own or occupy an income producing business with multiple tenants on a heavily traveled road, right between Atlantic City and Pleasantville. This property currently has 4 tenants on a month to month basis. 3 Auto body/ mechanic businesses and an accounting business. The front part of the building is a very large display room that can be used for retail and a private office. There is also a small accounting business in a separate section. The larger shop area is split use between 2 auto tenants which includes 2 car lifts and 5 overhead doors. The smaller garage space has 4 over head doors used by a single tenant. There is also a paint mixing machine. Equipment owned by current owner included with sale. This includes mechanic tools, 2 lifts, air compressor, welder, AC Machine, Paint mixer, frame puller and other tools. Outside is a massive lot that can be used for car sales , parking or storage. Income information can be provided for serious buyers only with an NDA. Buyer must perform their due diligence on all information, testing and city requirements. Businesses are currently operating and shall not be disturbed. DO NOT GOTO BUSINESS WITHOUT MAKING APPOINTMENT. There are endless opportunities for this prime location. Garage 1 is roughly 3000 sqft. Garage 2 is roughly 1500sqft, showroom is roughly 2300sqft, Accountant office is roughly 1000 sqft. Total building is roughly 8600 sqft