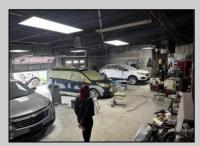

## **COMMENTS**

Great opportunity to own or occupy an income producing business with multiple tenants on a heavily traveled road, right between Atlantic City and Pleasantville. This property currently has 4 tenants on a month to month basis. 3 Auto body/ mechanic businesses and an accounting business. The front part of the building is a very large display room that can be used for retail and a private office. There is also a small accounting business in a separate section. The larger shop area is split use between 2 auto tenants which includes 2 car lifts and 5 overhead doors. The smaller garage space has 4 over head doors used by a single tenant. There is also a paint mixing machine. Equipment owned by current owner included with sale. This includes mechanic tools, 2 lifts, air compressor, welder, AC Machine, Paint mixer, frame puller and other tools. Outside is a massive lot that can be used for car sales , parking or storage. Income information can be provided for serious buyers only with an NDA. Buyer must perform their due diligence on all information, testing and city requirements. Businesses are currently operating and shall not be disturbed. DO NOT GOTO BUSINESS WITHOUT MAKING APPOINTMENT. There are endless opportunities for this prime location. Garage 1 is roughly 3000 sqft. Garage 2 is roughly 1500sqft, showroom is roughly 2300sqft, Accountant office is roughly 1000 sqft. Total building is roughly 8600 sqft