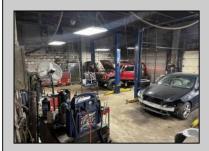

## **COMMENTS**

Great opportunity to own or occupy an income producing business with multiple tenants on a heavily traveled road, right between Atlantic City and Pleasantville. This property currently has 4 tenants on a month to month basis. 3 Auto body/ mechanic businesses and an accounting business. The front part of the building is a very large display room that can be used for retail and a private office. There is also a small accounting business in a separate section. The larger shop area is split use between 2 auto tenants which includes 2 car lifts and 5 overhead doors. The smaller garage space has 4 over head doors used by a single tenant. There is also a paint mixing machine. Equipment owned by current owner included with sale. This includes mechanic tools, 2 lifts, air compressor, welder, AC Machine, Paint mixer, frame puller and other tools. Outside is a massive lot that can be used for car sales , parking or storage. Income information can be provided for serious buyers only with an NDA. Buyer must perform their due diligence on all information, testing and city requirements. Businesses are currently operating and shall not be disturbed. DO NOT GOTO BUSINESS WITHOUT MAKING APPOINTMENT. There are endless opportunities for this prime location. Garage 1 is roughly 3000 sqft. Garage 2 is roughly 1500sqft, showroom is roughly 2300sqft, Accountant office is roughly 1000 sqft. Total building is roughly 8600 sqft