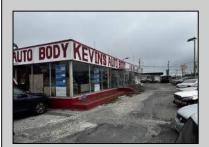

## **COMMENTS**

Great opportunity to own or occupy an income producing business with multiple tenants on a heavily traveled road, right between Atlantic City and Pleasantville. This property currently has 4 tenants on a month to month basis. 3 Auto body/ mechanic businesses and an accounting business. The front part of the building is a very large display room that can be used for retail and a private office. There is also a small accounting business in a separate section. The larger shop area is split use between 2 auto tenants which includes 2 car lifts and 5 overhead doors. The smaller garage space has 4 over head doors used by a single tenant. There is also a paint mixing machine. Equipment owned by current owner included with sale. This includes mechanic tools, 2 lifts, air compressor, welder, AC Machine, Paint mixer, frame puller and other tools. Outside is a massive lot that can be used for car sales , parking or storage. Income information can be provided for serious buyers only with an NDA. Buyer must perform their due diligence on all information, testing and city requirements. Businesses are currently operating and shall not be disturbed. DO NOT GOTO BUSINESS WITHOUT MAKING APPOINTMENT. There are endless opportunities for this prime location. Garage 1 is roughly 3000 sqft. Garage 2 is roughly 1500sqft, showroom is roughly 2300sqft, Accountant office is roughly 1000 sqft. Total building is roughly 8600 sqft