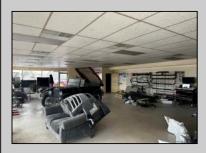

## **COMMENTS**

Great opportunity to own or occupy an income producing business with multiple tenants on a heavily traveled road, right between Atlantic City and Pleasantville. This property currently has 4 tenants on a month to month basis. 3 Auto body/ mechanic businesses and an accounting business. The front part of the building is a very large display room that can be used for retail and a private office. There is also a small accounting business in a separate section. The larger shop area is split use between 2 auto tenants which includes 2 car lifts and 5 overhead doors. The smaller garage space has 4 over head doors used by a single tenant. There is also a paint mixing machine. Equipment owned by current owner included with sale. This includes mechanic tools, 2 lifts, air compressor, welder, AC Machine, Paint mixer, frame puller and other tools. Outside is a massive lot that can be used for car sales , parking or storage. Income information can be provided for serious buyers only with an NDA. Buyer must perform their due diligence on all information, testing and city requirements. Businesses are currently operating and shall not be disturbed. DO NOT GOTO BUSINESS WITHOUT MAKING APPOINTMENT. There are endless opportunities for this prime location. Garage 1 is roughly 3000 sqft. Garage 2 is roughly 1500sqft, showroom is roughly 2300sqft, Accountant office is roughly 1000 sqft. Total building is roughly 8600 sqft