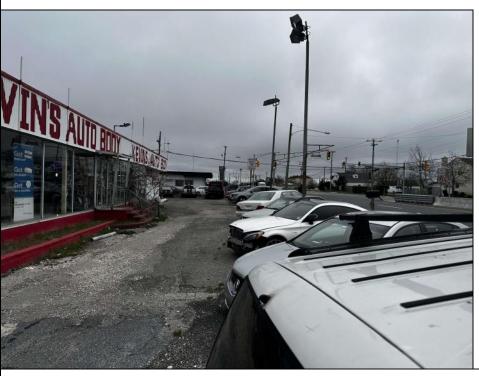

## **COMMENTS**

Great opportunity to own or occupy an income producing business with multiple tenants on a heavily traveled road, right between Atlantic City and Pleasantville. This property currently has 4 tenants on a month to month basis. 3 Auto body/ mechanic businesses and an accounting business. The front part of the building is a very large display room that can be used for retail and a private office. There is also a small accounting business in a separate section. The larger shop area is split use between 2 auto tenants which includes 2 car lifts and 5 overhead doors. The smaller garage space has 4 over head doors used by a single tenant. There is also a paint mixing machine. Equipment owned by current owner included with sale. This includes mechanic tools, 2 lifts, air compressor, welder, AC Machine, Paint mixer, frame puller and other tools. Outside is a massive lot that can be used for car sales , parking or storage. Income information can be provided for serious buyers only with an NDA. Buyer must perform their due diligence on all information, testing and city requirements. Businesses are currently operating and shall not be disturbed. DO NOT GOTO BUSINESS WITHOUT MAKING APPOINTMENT. There are endless opportunities for this prime location. Garage 1 is roughly 3000 sqft. Garage 2 is roughly 1500sqft, showroom is roughly 2300sqft, Accountant office is roughly 1000 sqft. Total building is roughly 8600 sqft