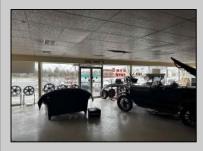

## **COMMENTS**

Great opportunity to own or occupy an income producing business with multiple tenants on a heavily traveled road, right between Atlantic City and Pleasantville. This property currently has 4 tenants on a month to month basis. 3 Auto body/ mechanic businesses and an accounting business. The front part of the building is a very large display room that can be used for retail and a private office. There is also a small accounting business in a separate section. The larger shop area is split use between 2 auto tenants which includes 2 car lifts and 5 overhead doors. The smaller garage space has 4 over head doors used by a single tenant. There is also a paint mixing machine. Equipment owned by current owner included with sale. This includes mechanic tools, 2 lifts, air compressor, welder, AC Machine, Paint mixer, frame puller and other tools. Outside is a massive lot that can be used for car sales , parking or storage. Income information can be provided for serious buyers only with an NDA. Buyer must perform their due diligence on all information, testing and city requirements. Businesses are currently operating and shall not be disturbed. DO NOT GOTO BUSINESS WITHOUT MAKING APPOINTMENT. There are endless opportunities for this prime location. Garage 1 is roughly 3000 sqft. Garage 2 is roughly 1500sqft, showroom is roughly 2300sqft, Accountant office is roughly 1000 sqft. Total building is roughly 8600 sqft